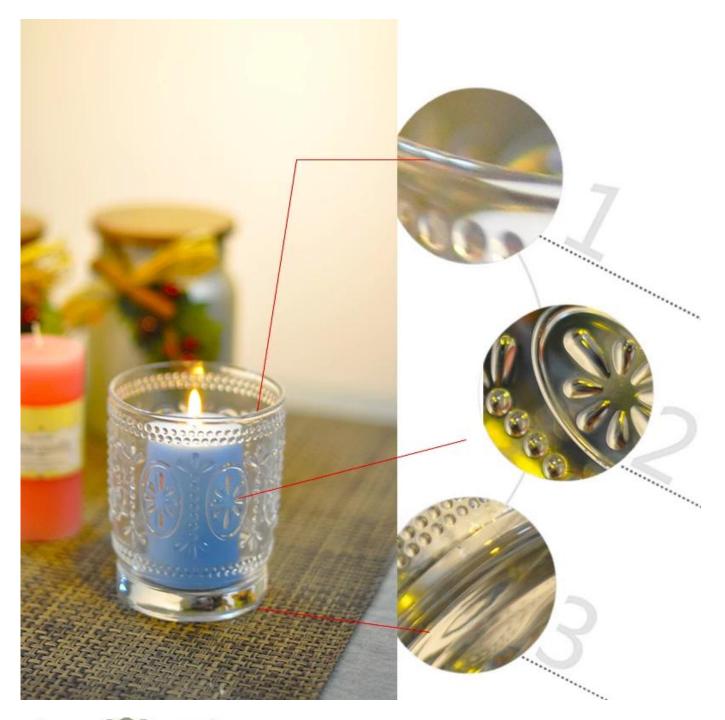

## clear glass tea light candle holders with pattern

| T:90mm | Item Name          | clear glass tea light candle holders with pattern                                                                                                                                                     |
|--------|--------------------|-------------------------------------------------------------------------------------------------------------------------------------------------------------------------------------------------------|
|        | ltem<br>number.    | SGHY1437                                                                                                                                                                                              |
|        | Size               | T: 90 mm * B: 77mm H: 105mm                                                                                                                                                                           |
|        | Weight             | 502g                                                                                                                                                                                                  |
|        | Sample time        | <ol> <li>1.5 days to exist in the shape and size of the<br/>products</li> <li>2:15 days if you need new shape and size of<br/>products</li> </ol>                                                     |
|        | Packing            | Security packaging normal 24 or 36pcs into export carton,carton with cardboard divider                                                                                                                |
|        | MOQ                | 5,000pcs                                                                                                                                                                                              |
|        | Delivery time      | Within 35 days after order confirmed                                                                                                                                                                  |
|        | Payment<br>terms   | 30% deposit by T / T in advance, the balance<br>after showing the copy of B / L                                                                                                                       |
|        | Product<br>Feature | <ol> <li>High quality and competitive prices</li> <li>Meet FDA, SGS, LFGB test etc.</li> <li>Eco-friendly</li> <li>Widely applies to wedding, party, house, bar etc.</li> <li>Machine made</li> </ol> |