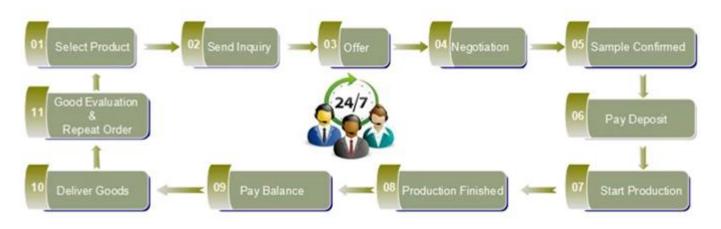

## clear glass tea light candle holders with pattern

| T:90mm | Item Name          | clear glass tea light candle holders with pattern                                                                                                                                                     |
|--------|--------------------|-------------------------------------------------------------------------------------------------------------------------------------------------------------------------------------------------------|
|        | ltem<br>number.    | SGHY1437                                                                                                                                                                                              |
|        | Size               | T: 90 mm * B: 77mm H: 105mm                                                                                                                                                                           |
|        | Weight             | 502g                                                                                                                                                                                                  |
|        | Sample time        | <ol> <li>1.5 days to exist in the shape and size of the<br/>products</li> <li>2:15 days if you need new shape and size of<br/>products</li> </ol>                                                     |
|        | Packing            | Security packaging normal 24 or 36pcs into export carton,carton with cardboard divider                                                                                                                |
|        | MOQ                | 5,000pcs                                                                                                                                                                                              |
|        | Delivery time      | Within 35 days after order confirmed                                                                                                                                                                  |
|        | Payment<br>terms   | 30% deposit by T / T in advance, the balance<br>after showing the copy of B / L                                                                                                                       |
|        | Product<br>Feature | <ol> <li>High quality and competitive prices</li> <li>Meet FDA, SGS, LFGB test etc.</li> <li>Eco-friendly</li> <li>Widely applies to wedding, party, house, bar etc.</li> <li>Machine made</li> </ol> |