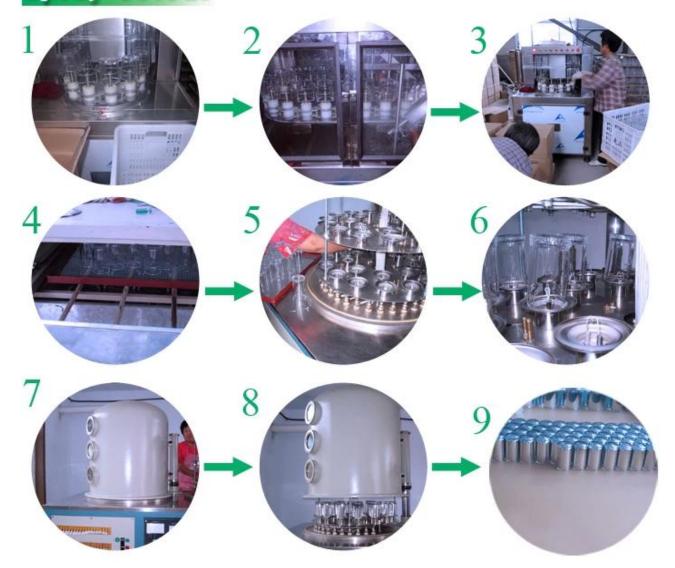

## clear glass tea light candle holders with pattern

| T:90mm | Item Name          | clear glass tea light candle holders with pattern                                                                                                                                                     |
|--------|--------------------|-------------------------------------------------------------------------------------------------------------------------------------------------------------------------------------------------------|
|        | ltem<br>number.    | SGHY1437                                                                                                                                                                                              |
|        | Size               | T: 90 mm * B: 77mm H: 105mm                                                                                                                                                                           |
|        | Weight             | 502g                                                                                                                                                                                                  |
|        | Sample time        | <ol> <li>1.5 days to exist in the shape and size of the<br/>products</li> <li>2:15 days if you need new shape and size of<br/>products</li> </ol>                                                     |
|        | Packing            | Security packaging normal 24 or 36pcs into export carton,carton with cardboard divider                                                                                                                |
|        | MOQ                | 5,000pcs                                                                                                                                                                                              |
|        | Delivery time      | Within 35 days after order confirmed                                                                                                                                                                  |
|        | Payment<br>terms   | 30% deposit by T / T in advance, the balance<br>after showing the copy of B / L                                                                                                                       |
|        | Product<br>Feature | <ol> <li>High quality and competitive prices</li> <li>Meet FDA, SGS, LFGB test etc.</li> <li>Eco-friendly</li> <li>Widely applies to wedding, party, house, bar etc.</li> <li>Machine made</li> </ol> |