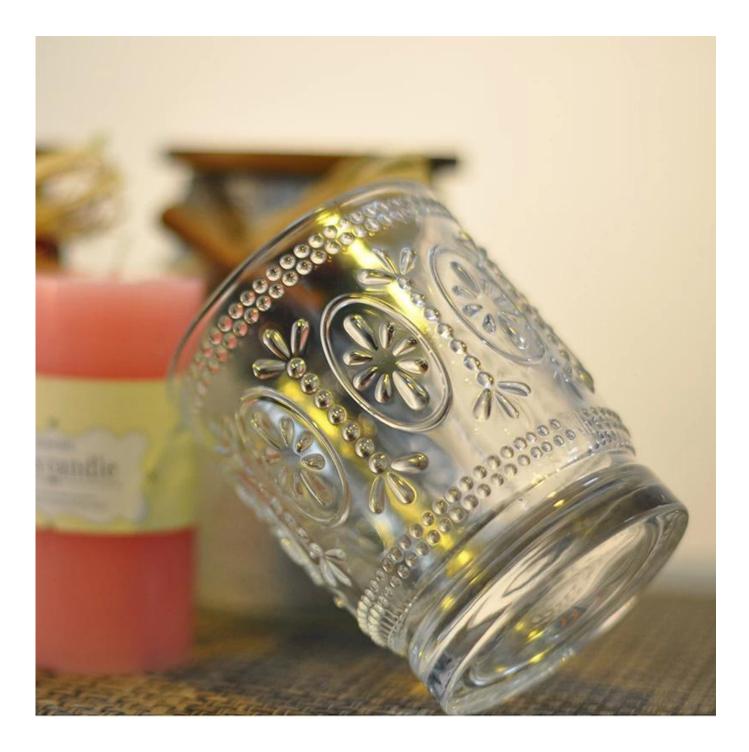

## clear glass tea light candle holders with pattern

| T:90mm | Item Name          | clear glass tea light candle holders with pattern                                                                                                                                                     |
|--------|--------------------|-------------------------------------------------------------------------------------------------------------------------------------------------------------------------------------------------------|
|        | ltem<br>number.    | SGHY1437                                                                                                                                                                                              |
|        | Size               | T: 90 mm * B: 77mm H: 105mm                                                                                                                                                                           |
|        | Weight             | 502g                                                                                                                                                                                                  |
|        | Sample time        | <ol> <li>1.5 days to exist in the shape and size of the<br/>products</li> <li>2:15 days if you need new shape and size of<br/>products</li> </ol>                                                     |
|        | Packing            | Security packaging normal 24 or 36pcs into export carton,carton with cardboard divider                                                                                                                |
|        | MOQ                | 5,000pcs                                                                                                                                                                                              |
|        | Delivery time      | Within 35 days after order confirmed                                                                                                                                                                  |
|        | Payment<br>terms   | 30% deposit by T / T in advance, the balance<br>after showing the copy of B / L                                                                                                                       |
|        | Product<br>Feature | <ol> <li>High quality and competitive prices</li> <li>Meet FDA, SGS, LFGB test etc.</li> <li>Eco-friendly</li> <li>Widely applies to wedding, party, house, bar etc.</li> <li>Machine made</li> </ol> |