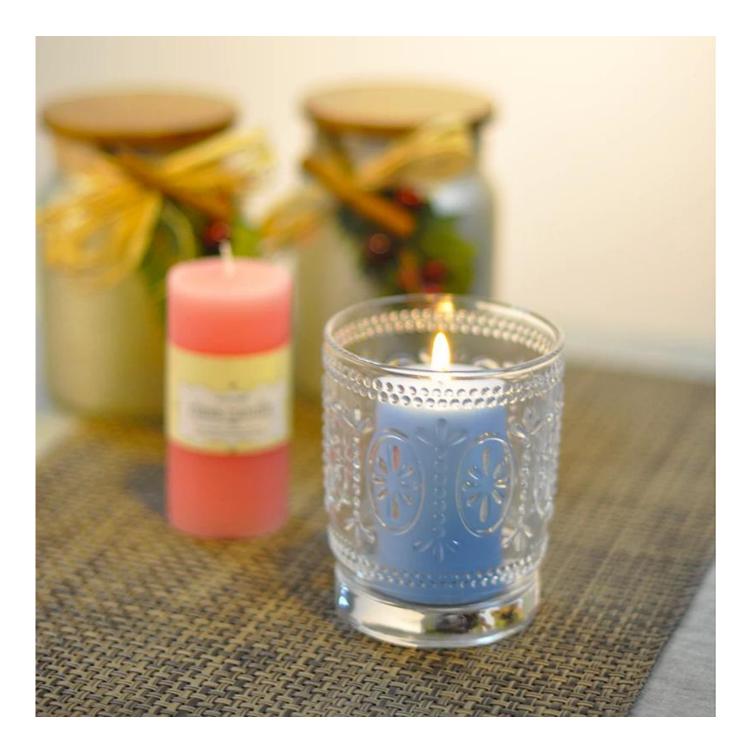

## clear glass tea light candle holders with pattern

| T:90mm | Item Name          | clear glass tea light candle holders with pattern                                                                                                                                                     |
|--------|--------------------|-------------------------------------------------------------------------------------------------------------------------------------------------------------------------------------------------------|
|        | ltem<br>number.    | SGHY1437                                                                                                                                                                                              |
|        | Size               | T: 90 mm * B: 77mm H: 105mm                                                                                                                                                                           |
|        | Weight             | 502g                                                                                                                                                                                                  |
|        | Sample time        | <ol> <li>1.5 days to exist in the shape and size of the<br/>products</li> <li>2:15 days if you need new shape and size of<br/>products</li> </ol>                                                     |
|        | Packing            | Security packaging normal 24 or 36pcs into export carton,carton with cardboard divider                                                                                                                |
|        | MOQ                | 5,000pcs                                                                                                                                                                                              |
|        | Delivery time      | Within 35 days after order confirmed                                                                                                                                                                  |
|        | Payment<br>terms   | 30% deposit by T / T in advance, the balance<br>after showing the copy of B / L                                                                                                                       |
|        | Product<br>Feature | <ol> <li>High quality and competitive prices</li> <li>Meet FDA, SGS, LFGB test etc.</li> <li>Eco-friendly</li> <li>Widely applies to wedding, party, house, bar etc.</li> <li>Machine made</li> </ol> |