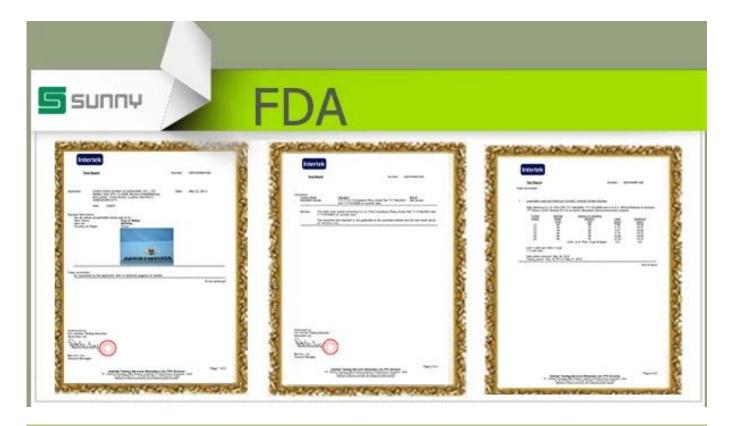

## clear glass tea light candle holders with pattern

| T:90mm | Item Name          | clear glass tea light candle holders with pattern                                                                                                                                                     |
|--------|--------------------|-------------------------------------------------------------------------------------------------------------------------------------------------------------------------------------------------------|
|        | ltem<br>number.    | SGHY1437                                                                                                                                                                                              |
|        | Size               | T: 90 mm * B: 77mm H: 105mm                                                                                                                                                                           |
|        | Weight             | 502g                                                                                                                                                                                                  |
|        | Sample time        | <ol> <li>1.5 days to exist in the shape and size of the<br/>products</li> <li>2:15 days if you need new shape and size of<br/>products</li> </ol>                                                     |
|        | Packing            | Security packaging normal 24 or 36pcs into export carton,carton with cardboard divider                                                                                                                |
|        | MOQ                | 5,000pcs                                                                                                                                                                                              |
|        | Delivery time      | Within 35 days after order confirmed                                                                                                                                                                  |
|        | Payment<br>terms   | 30% deposit by T / T in advance, the balance<br>after showing the copy of B / L                                                                                                                       |
|        | Product<br>Feature | <ol> <li>High quality and competitive prices</li> <li>Meet FDA, SGS, LFGB test etc.</li> <li>Eco-friendly</li> <li>Widely applies to wedding, party, house, bar etc.</li> <li>Machine made</li> </ol> |