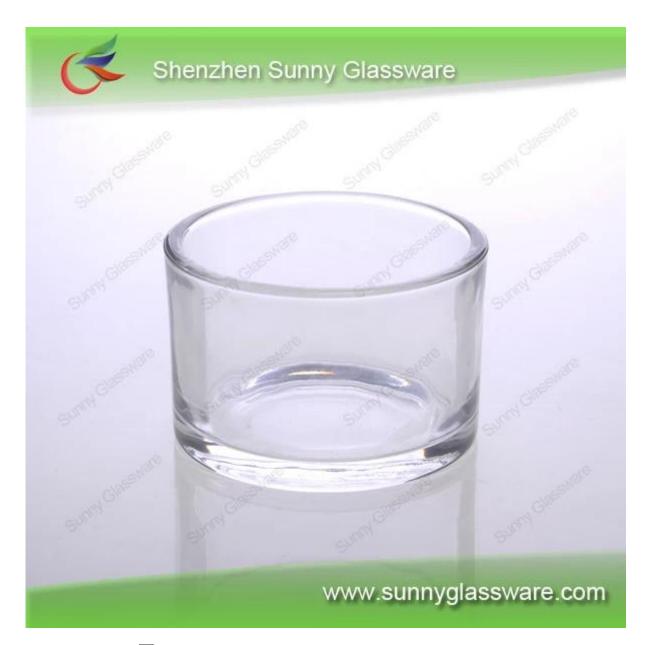

## **Specifications**

| Item No.         | SGX1042                                                                          |
|------------------|----------------------------------------------------------------------------------|
| Product Size     | Top dia: 76mm                                                                    |
|                  | Bottom dia: 74mm                                                                 |
|                  | H: 50mm                                                                          |
|                  | Capacity:135ml                                                                   |
|                  | Weight:163g                                                                      |
| Material         | Super shite glass                                                                |
| Craft            | Machine Press                                                                    |
| Samples time     | 1. 5 days if at exit shaped and size of glass.                                   |
|                  | 2. 15 days if need new shape or size of glass.                                   |
| Packing          | Normal packing,36 or 72 pcs into export carton,carton with cardboard divider     |
| Product Capacity | 500,000~1,000,000 pcs per month                                                  |
| Delivery time    | Within 35 days after the sample and order confirmed                              |
| Payment terms    | 30% deposit by T/T in advance and the balance against the copy of B/L            |
| Shipment         | By sea,by air,by Express and your shipping agent is acceptable                   |
| Product Features | 1.Unique desigh                                                                  |
|                  | 2.Lowest price                                                                   |
|                  | 3. Highest quality                                                               |
|                  | 4.Coonest shipment                                                               |
|                  |                                                                                  |
| For your choose  | 1. Any logo printing on the glass boby.                                          |
|                  | 2. Any color painted, frost, electro plate, patterm laser carver for the finish; |
|                  | 3. Special package like shrink wrap, color gift box, white gift box etc:         |
|                  | 4. Open new mould for the glass, wood, plastic or metal as you like              |
|                  | 5. Different size and shapes meet your needs.                                    |
|                  |                                                                                  |
|                  |                                                                                  |
|                  |                                                                                  |
|                  |                                                                                  |

#### Picture: