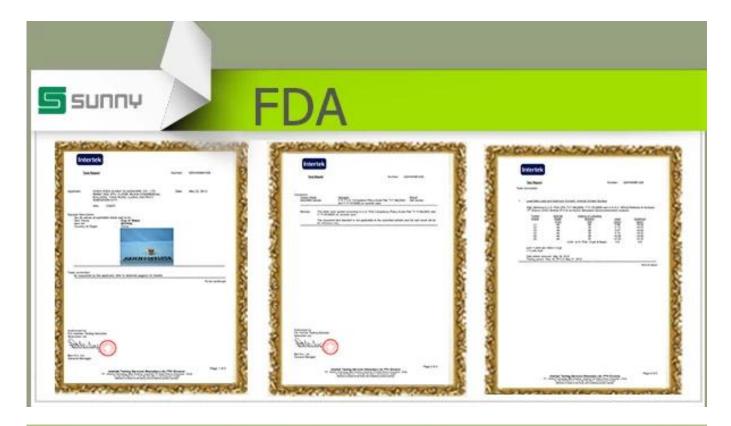

## clear glass perfume bottle

| Item name       | clear glass perfume bottle                                                                                                                                                                                                         |
|-----------------|------------------------------------------------------------------------------------------------------------------------------------------------------------------------------------------------------------------------------------|
| Item No.        | SGJX15072818                                                                                                                                                                                                                       |
| Size            | T:45mm*B:35mm*H:153mm                                                                                                                                                                                                              |
| Capacity/Weight | 120ml/135g                                                                                                                                                                                                                         |
| Sample time     | <ol> <li>1.5 days if at exist shape and<br/>size of products</li> <li>2.15 days if need new shape<br/>and size of products</li> </ol>                                                                                              |
| Packing         | Normal safety packing<br>72pcs/144pcs etc. per export<br>carton with egg divider                                                                                                                                                   |
| MOQ             | 10000pcs                                                                                                                                                                                                                           |
| Delivery time   | Within 35 days after order confirmed                                                                                                                                                                                               |
| Payment terms   | 30% deposit by T/T in<br>advance, the balance after<br>showing the copy of B/L                                                                                                                                                     |
| Product feature | <ol> <li>High quality and competitve<br/>prices</li> <li>Meet FDA, SGS,LFGB etc.<br/>test</li> <li>Eco-friendly</li> <li>Widely apply to Wedding,<br/>party, home, bar and personer<br/>care etc.</li> <li>Machine made</li> </ol> |