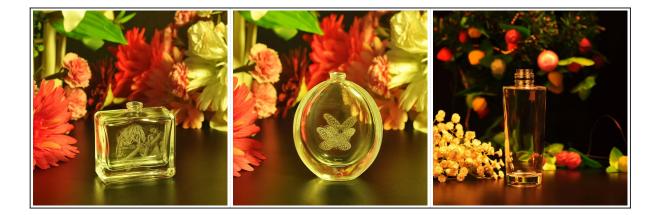

## clear glass perfume bottle

| Item name       | clear glass perfume bottle                                                                                                                                                                                                         |
|-----------------|------------------------------------------------------------------------------------------------------------------------------------------------------------------------------------------------------------------------------------|
| Item No.        | SGJX15072818                                                                                                                                                                                                                       |
| Size            | T:45mm*B:35mm*H:153mm                                                                                                                                                                                                              |
| Capacity/Weight | 120ml/135g                                                                                                                                                                                                                         |
| Sample time     | <ol> <li>1.5 days if at exist shape and<br/>size of products</li> <li>2.15 days if need new shape<br/>and size of products</li> </ol>                                                                                              |
| Packing         | Normal safety packing<br>72pcs/144pcs etc. per export<br>carton with egg divider                                                                                                                                                   |
| MOQ             | 10000pcs                                                                                                                                                                                                                           |
| Delivery time   | Within 35 days after order confirmed                                                                                                                                                                                               |
| Payment terms   | 30% deposit by T/T in<br>advance, the balance after<br>showing the copy of B/L                                                                                                                                                     |
| Product feature | <ol> <li>High quality and competitve<br/>prices</li> <li>Meet FDA, SGS,LFGB etc.<br/>test</li> <li>Eco-friendly</li> <li>Widely apply to Wedding,<br/>party, home, bar and personer<br/>care etc.</li> <li>Machine made</li> </ol> |