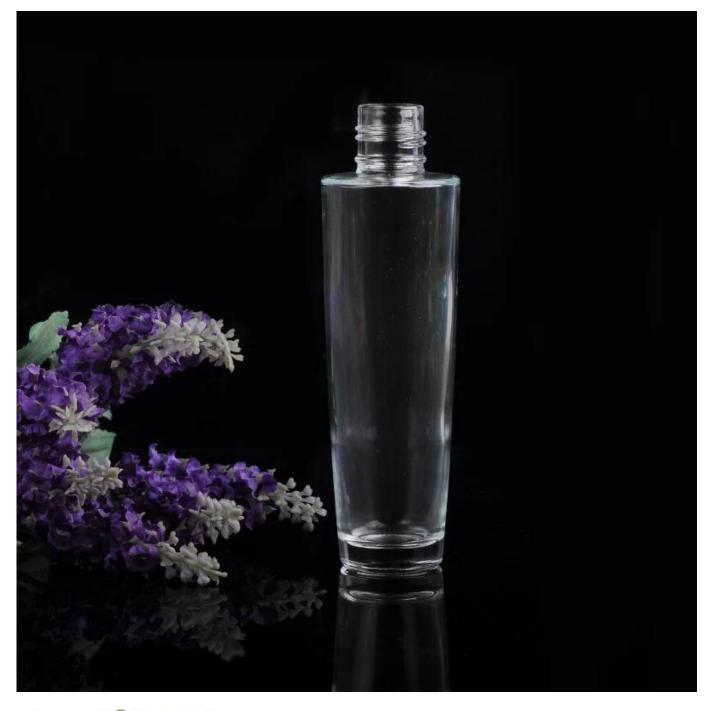

## clear glass perfume bottle

| Item name       | clear glass perfume bottle                                                                                                                                                                                                         |
|-----------------|------------------------------------------------------------------------------------------------------------------------------------------------------------------------------------------------------------------------------------|
| Item No.        | SGJX15072818                                                                                                                                                                                                                       |
| Size            | T:45mm*B:35mm*H:153mm                                                                                                                                                                                                              |
| Capacity/Weight | 120ml/135g                                                                                                                                                                                                                         |
| Sample time     | <ol> <li>1.5 days if at exist shape and<br/>size of products</li> <li>2.15 days if need new shape<br/>and size of products</li> </ol>                                                                                              |
| Packing         | Normal safety packing<br>72pcs/144pcs etc. per export<br>carton with egg divider                                                                                                                                                   |
| MOQ             | 10000pcs                                                                                                                                                                                                                           |
| Delivery time   | Within 35 days after order confirmed                                                                                                                                                                                               |
| Payment terms   | 30% deposit by T/T in<br>advance, the balance after<br>showing the copy of B/L                                                                                                                                                     |
| Product feature | <ol> <li>High quality and competitve<br/>prices</li> <li>Meet FDA, SGS,LFGB etc.<br/>test</li> <li>Eco-friendly</li> <li>Widely apply to Wedding,<br/>party, home, bar and personer<br/>care etc.</li> <li>Machine made</li> </ol> |