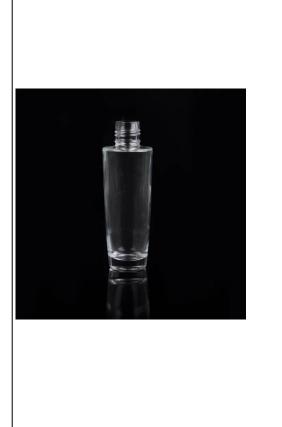

## clear glass perfume bottle

| Item name       | clear glass perfume bottle                                                                                                                                                                                                         |
|-----------------|------------------------------------------------------------------------------------------------------------------------------------------------------------------------------------------------------------------------------------|
| Item No.        | SGJX15072818                                                                                                                                                                                                                       |
| Size            | T:45mm*B:35mm*H:153mm                                                                                                                                                                                                              |
| Capacity/Weight | 120ml/135g                                                                                                                                                                                                                         |
| Sample time     | <ol> <li>1.5 days if at exist shape and<br/>size of products</li> <li>2.15 days if need new shape<br/>and size of products</li> </ol>                                                                                              |
| Packing         | Normal safety packing<br>72pcs/144pcs etc. per export<br>carton with egg divider                                                                                                                                                   |
| MOQ             | 10000pcs                                                                                                                                                                                                                           |
| Delivery time   | Within 35 days after order confirmed                                                                                                                                                                                               |
| Payment terms   | 30% deposit by T/T in<br>advance, the balance after<br>showing the copy of B/L                                                                                                                                                     |
| Product feature | <ol> <li>High quality and competitve<br/>prices</li> <li>Meet FDA, SGS,LFGB etc.<br/>test</li> <li>Eco-friendly</li> <li>Widely apply to Wedding,<br/>party, home, bar and personer<br/>care etc.</li> <li>Machine made</li> </ol> |