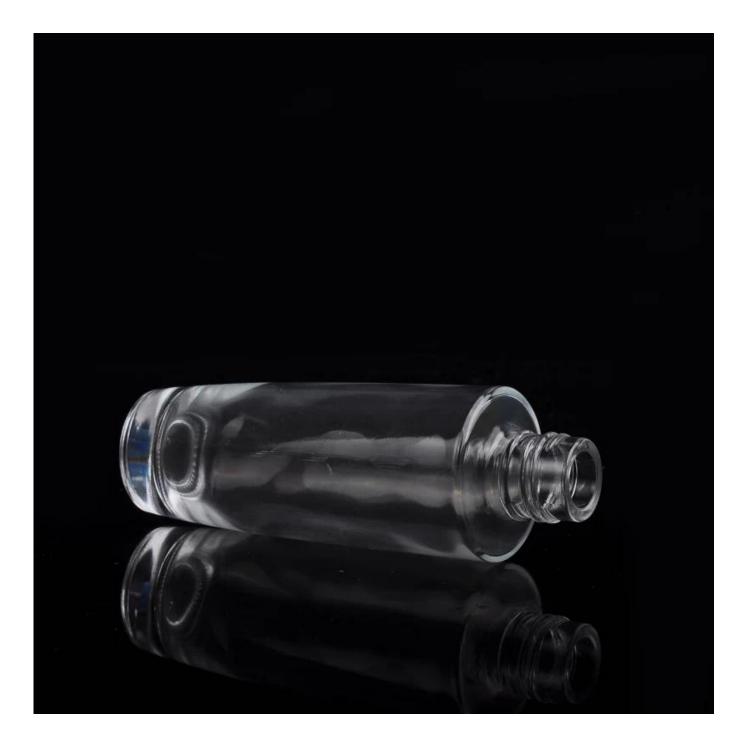

## clear glass perfume bottle

| Item name       | clear glass perfume bottle                                                                                                                                                                                                         |
|-----------------|------------------------------------------------------------------------------------------------------------------------------------------------------------------------------------------------------------------------------------|
| Item No.        | SGJX15072818                                                                                                                                                                                                                       |
| Size            | T:45mm*B:35mm*H:153mm                                                                                                                                                                                                              |
| Capacity/Weight | 120ml/135g                                                                                                                                                                                                                         |
| Sample time     | <ol> <li>1.5 days if at exist shape and<br/>size of products</li> <li>2.15 days if need new shape<br/>and size of products</li> </ol>                                                                                              |
| Packing         | Normal safety packing<br>72pcs/144pcs etc. per export<br>carton with egg divider                                                                                                                                                   |
| MOQ             | 10000pcs                                                                                                                                                                                                                           |
| Delivery time   | Within 35 days after order confirmed                                                                                                                                                                                               |
| Payment terms   | 30% deposit by T/T in<br>advance, the balance after<br>showing the copy of B/L                                                                                                                                                     |
| Product feature | <ol> <li>High quality and competitve<br/>prices</li> <li>Meet FDA, SGS,LFGB etc.<br/>test</li> <li>Eco-friendly</li> <li>Widely apply to Wedding,<br/>party, home, bar and personer<br/>care etc.</li> <li>Machine made</li> </ol> |