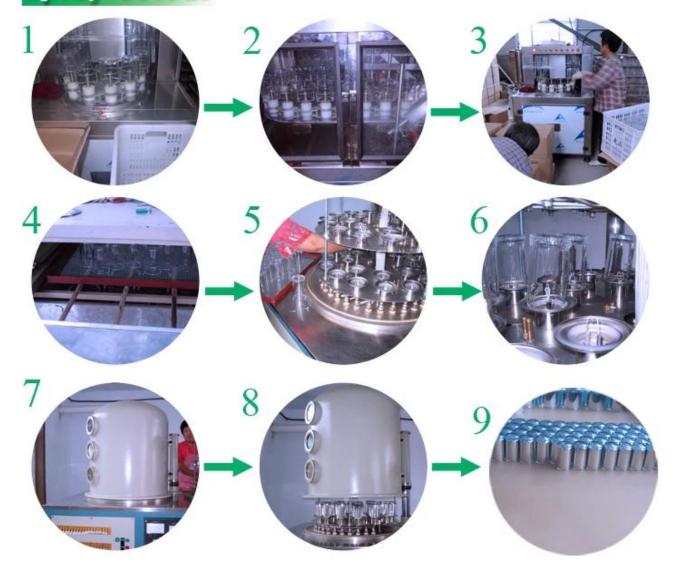

## clear glass perfume bottle

| Item name       | clear glass perfume bottle                                                                                                                                                                                                         |
|-----------------|------------------------------------------------------------------------------------------------------------------------------------------------------------------------------------------------------------------------------------|
| Item No.        | SGJX15072818                                                                                                                                                                                                                       |
| Size            | T:45mm*B:35mm*H:153mm                                                                                                                                                                                                              |
| Capacity/Weight | 120ml/135g                                                                                                                                                                                                                         |
| Sample time     | <ol> <li>1.5 days if at exist shape and<br/>size of products</li> <li>2.15 days if need new shape<br/>and size of products</li> </ol>                                                                                              |
| Packing         | Normal safety packing<br>72pcs/144pcs etc. per export<br>carton with egg divider                                                                                                                                                   |
| MOQ             | 10000pcs                                                                                                                                                                                                                           |
| Delivery time   | Within 35 days after order confirmed                                                                                                                                                                                               |
| Payment terms   | 30% deposit by T/T in<br>advance, the balance after<br>showing the copy of B/L                                                                                                                                                     |
| Product feature | <ol> <li>High quality and competitve<br/>prices</li> <li>Meet FDA, SGS,LFGB etc.<br/>test</li> <li>Eco-friendly</li> <li>Widely apply to Wedding,<br/>party, home, bar and personer<br/>care etc.</li> <li>Machine made</li> </ol> |