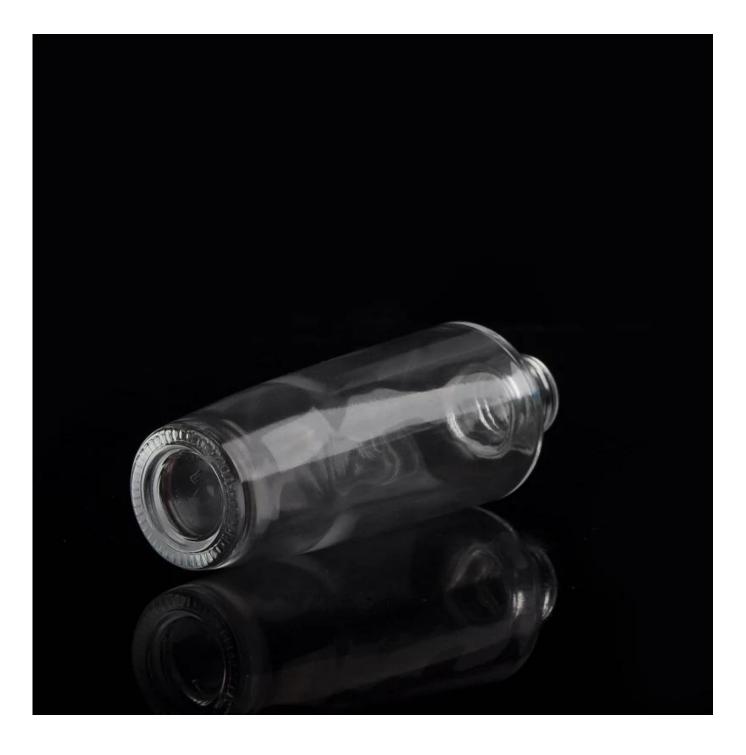

## clear glass perfume bottle

| Item name       | clear glass perfume bottle                                                                                                                                                                                                         |
|-----------------|------------------------------------------------------------------------------------------------------------------------------------------------------------------------------------------------------------------------------------|
| Item No.        | SGJX15072818                                                                                                                                                                                                                       |
| Size            | T:45mm*B:35mm*H:153mm                                                                                                                                                                                                              |
| Capacity/Weight | 120ml/135g                                                                                                                                                                                                                         |
| Sample time     | <ol> <li>1.5 days if at exist shape and<br/>size of products</li> <li>2.15 days if need new shape<br/>and size of products</li> </ol>                                                                                              |
| Packing         | Normal safety packing<br>72pcs/144pcs etc. per export<br>carton with egg divider                                                                                                                                                   |
| MOQ             | 10000pcs                                                                                                                                                                                                                           |
| Delivery time   | Within 35 days after order confirmed                                                                                                                                                                                               |
| Payment terms   | 30% deposit by T/T in<br>advance, the balance after<br>showing the copy of B/L                                                                                                                                                     |
| Product feature | <ol> <li>High quality and competitve<br/>prices</li> <li>Meet FDA, SGS,LFGB etc.<br/>test</li> <li>Eco-friendly</li> <li>Widely apply to Wedding,<br/>party, home, bar and personer<br/>care etc.</li> <li>Machine made</li> </ol> |