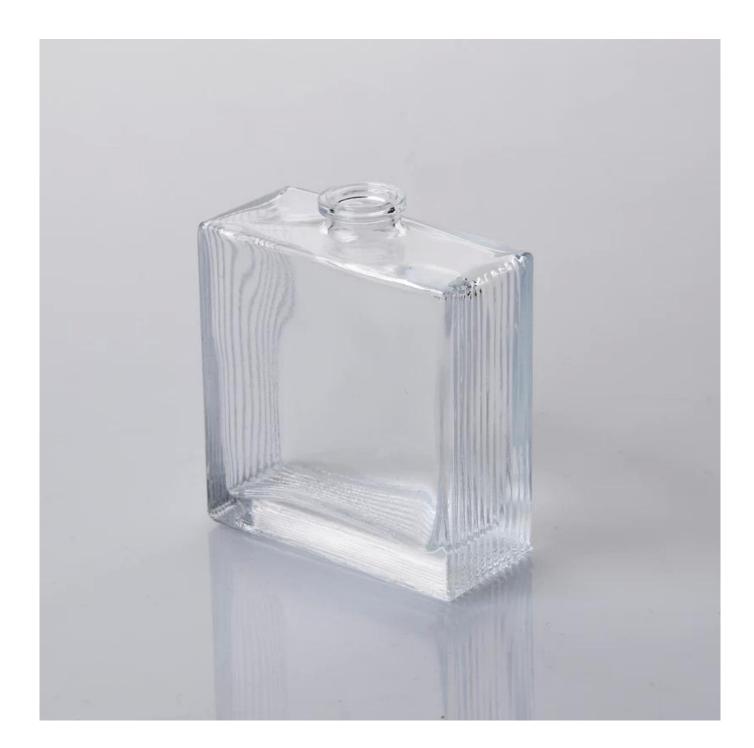

## **Product Show:**

## **Product Details:**

| Item No.         | SG146                                                                                                                                                                                                                                                                                                                                                        |
|------------------|--------------------------------------------------------------------------------------------------------------------------------------------------------------------------------------------------------------------------------------------------------------------------------------------------------------------------------------------------------------|
| Material         | high white glass                                                                                                                                                                                                                                                                                                                                             |
| Color            | clear                                                                                                                                                                                                                                                                                                                                                        |
| craft            | Machine made                                                                                                                                                                                                                                                                                                                                                 |
| Samples time     | <ol> <li>5 days if at exit shaped and size of glass.</li> <li>15 days if need new shape or size of glass.</li> </ol>                                                                                                                                                                                                                                         |
| Packing          | Normal packing,24or 36pcs into export carton,carton with cardboard divider                                                                                                                                                                                                                                                                                   |
| Product Capacity | 500,000~1,000,000 pcs per month                                                                                                                                                                                                                                                                                                                              |
| Delivery time    | Within 35 days after the sample and order confirmed                                                                                                                                                                                                                                                                                                          |
| Payment terms    | 30% deposit by T/T in advance and the balance against the copy of B/L                                                                                                                                                                                                                                                                                        |
| Shipment         | By sea,by air,by Express and your shipping agent is acceptable                                                                                                                                                                                                                                                                                               |
| Product Features | <ol> <li>Machine pressed ashtray</li> <li>Suitable for used in pub, hotel, restaurants, hotel,etc</li> <li>Professional Q/C for quality control.</li> <li>Competitive price and quality</li> <li>meet FDA test and food grade</li> </ol>                                                                                                                     |
| For your choices | <ol> <li>Any logo printing on the glass body.</li> <li>Any color painted, frost, electro plate, patterm laser carver for the finish;</li> <li>Special package like shrink wrap, color gift box, white gift box etc:</li> <li>Open new mould for the glass, wood, plastic or metal as you like</li> <li>Different size and shapes meet your needs.</li> </ol> |