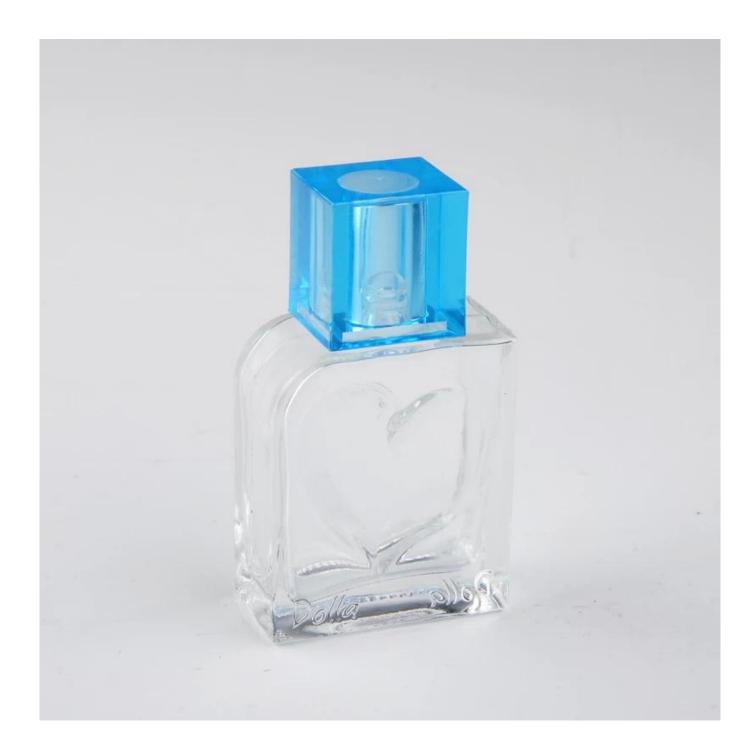

|
| Product Features | <ol> <li>Machine pressed ashtray</li> <li>Suitable for used in pub, hotel, restaurants, hotel, etc</li> <li>Professional Q/C for quality control.</li> <li>Competitive price and quality</li> <li>meet FDA test and food grade</li> </ol>                                                                                                                    |
| For your choices | <ol> <li>Any logo printing on the glass body.</li> <li>Any color painted, frost, electro plate, patterm laser carver for the finish;</li> <li>Special package like shrink wrap, color gift box, white gift box etc:</li> <li>Open new mould for the glass, wood, plastic or metal as you like</li> <li>Different size and shapes meet your needs.</li> </ol> |

### **Product Show:**



# Package:



# **Factory show:**



## FAQ About us:

For more perfume bottle or any glassware

 $please\ visit\ our\ website: \underline{www.okcandle.com}$