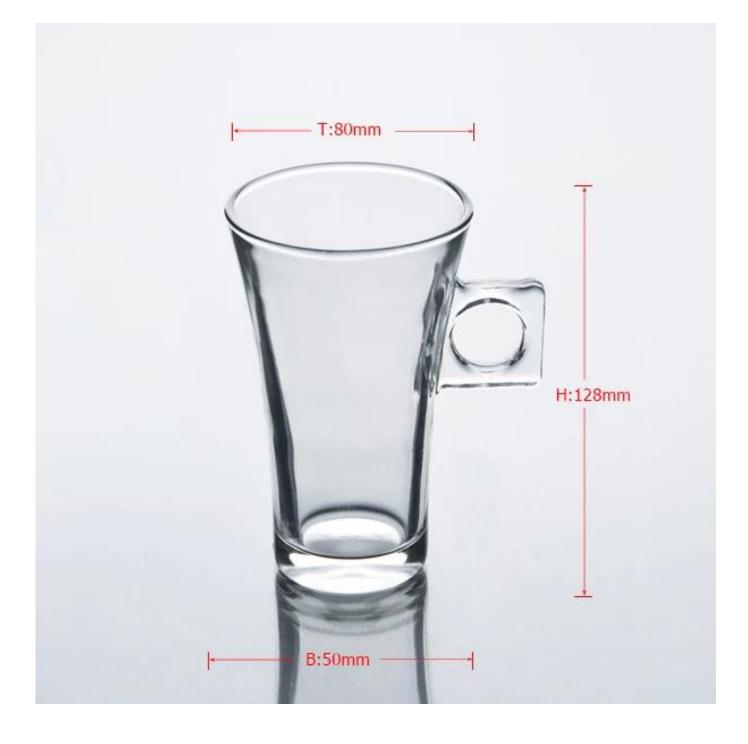

Features | 2. Suitable for used in hotel, home, etc.                                  |
|                  | 3. It is eco-friendly                                                      |
|                  | 4. Meet CE & FDA test & CA 65 test                                         |
|                  | 1. Different designs and sizes for choice                                  |
|                  | 2 .Any color painted, frost, electroplate, pattern laser carver processing |
| For your choices | 3. Special package like shrink wrap, color gift box, white gift box etc.   |
|                  | 4. We have exclusive workers for quality control                           |
|                  | 5. We have professional workshop and warehouse to ensure the delivery time |

## **Product Photo:**





## **Related Products:**



## Company Show:



**Factory Show:** 



For more **glass mug** or any glassware, please visit our website: <u>http://www.okcandle.com/</u> Or here may help you know more about us: **FAQ**