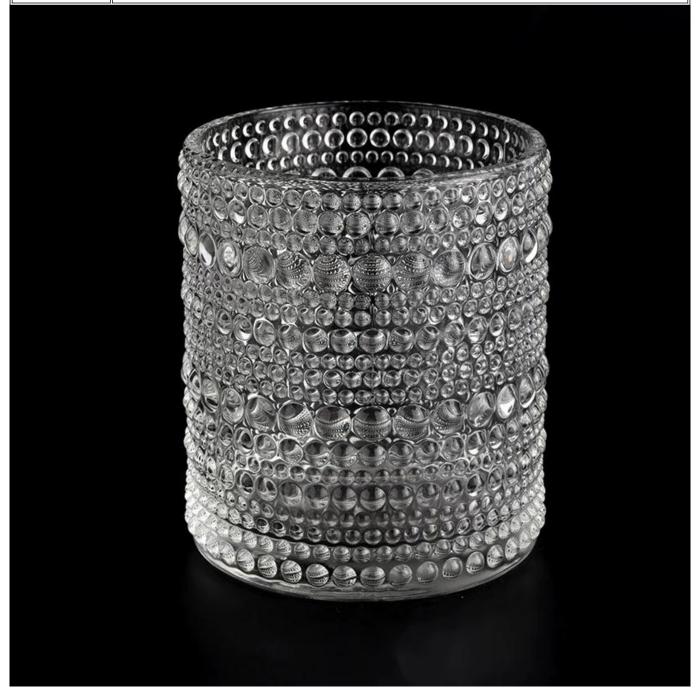

## clear glass cylinder jar for 14oz candle filling supplier

Sunny Glatwares not only places OEM / ODM orders, but also helps many brands to start with product concepts.

| Measure       | Item:SGYH22022310                                                                  |
|---------------|------------------------------------------------------------------------------------|
|               | Top dia: 85mm                                                                      |
|               | Bottom dia: 85mm                                                                   |
|               | Height: 100mm                                                                      |
|               | Weight: 411g                                                                       |
|               | Capacity: 398ml                                                                    |
| Packing       | Normal packing,Individual gift box, PVC box, window box, color box, white box, etc |
| Delivery time | Within 35 days after the sample and order confirmed                                |
| Payment term  | 30% deposit by T/T in advance and the balance against the copy of B/L              |
| Shipment      | By sea,by air,by Express and your shipping agent is acceptable                     |
| Usage         | Home described in a Description Wedding Foreign Description and a second           |
| Occasion      | Home decor, Wedding Decoration, Wedding Favors, Decoration enhancement             |