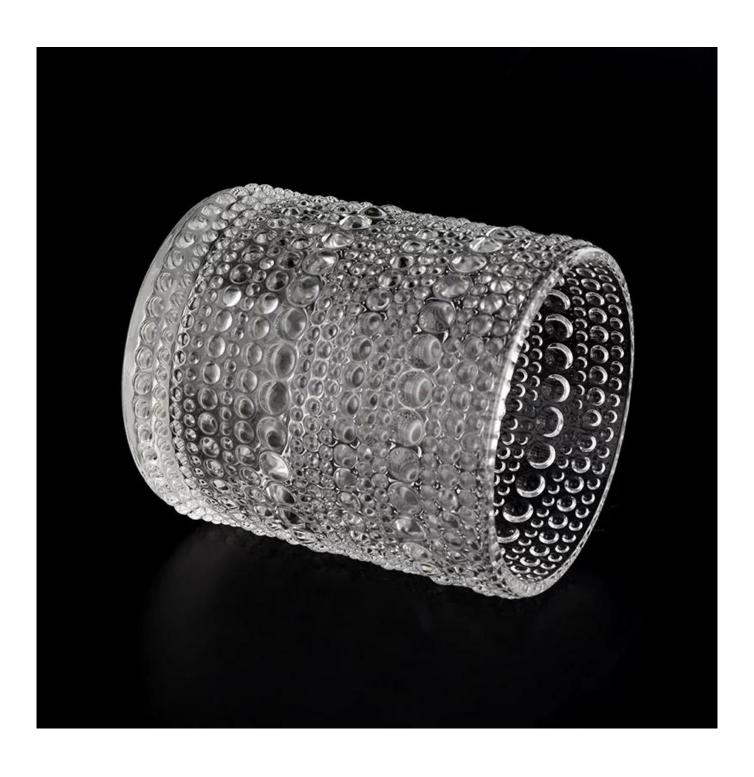

## clear glass cylinder jar for 14oz candle filling supplier

Sunny Glatwares not only places OEM / ODM orders, but also helps many brands to start with product concepts.

| Measure       | Item:SGYH22022310                                                                  |
|---------------|------------------------------------------------------------------------------------|
|               | Top dia: 85mm                                                                      |
|               | Bottom dia: 85mm                                                                   |
|               | Height: 100mm                                                                      |
|               | Weight: 411g                                                                       |
|               | Capacity: 398ml                                                                    |
| Packing       | Normal packing,Individual gift box, PVC box, window box, color box, white box, etc |
| Delivery time | Within 35 days after the sample and order confirmed                                |
| Payment term  | 30% deposit by T/T in advance and the balance against the copy of B/L              |
| Shipment      | By sea,by air,by Express and your shipping agent is acceptable                     |
| Usage         | Home described in a Description Wedding Foreign Description and a second           |
| Occasion      | Home decor, Wedding Decoration, Wedding Favors, Decoration enhancement             |