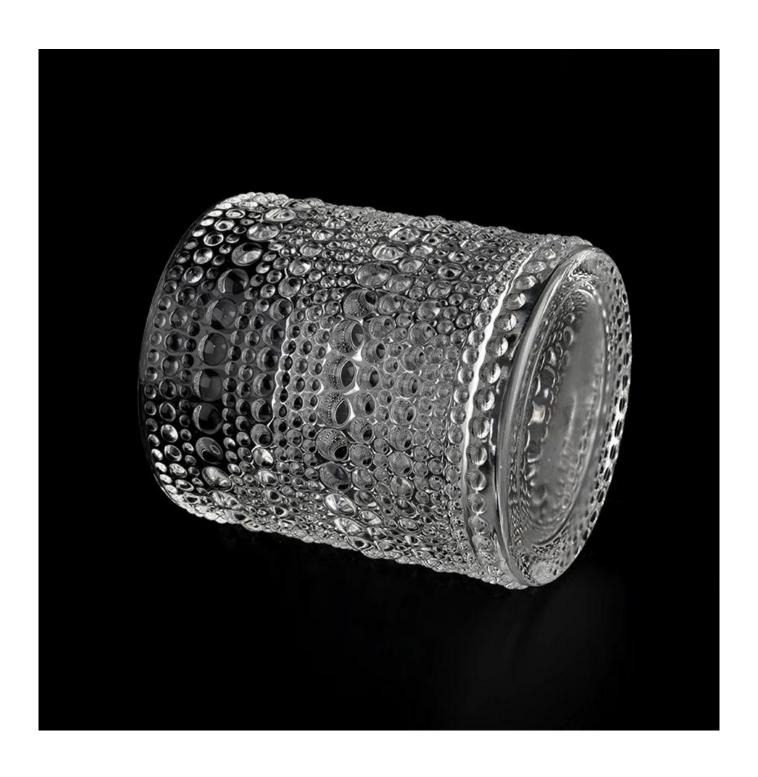

## clear glass cylinder jar for 14oz candle filling supplier

Sunny Glatwares not only places OEM / ODM orders, but also helps many brands to start with product concepts.

| Measure       | Item:SGYH22022310                                                                  |
|---------------|------------------------------------------------------------------------------------|
|               | Top dia: 85mm                                                                      |
|               | Bottom dia: 85mm                                                                   |
|               | Height: 100mm                                                                      |
|               | Weight: 411g                                                                       |
|               | Capacity: 398ml                                                                    |
| Packing       | Normal packing,Individual gift box, PVC box, window box, color box, white box, etc |
| Delivery time | Within 35 days after the sample and order confirmed                                |
| Payment term  | 30% deposit by T/T in advance and the balance against the copy of B/L              |
| Shipment      | By sea,by air,by Express and your shipping agent is acceptable                     |
| Usage         | Home described in a Description Wedding Foreign Description and a second           |
| Occasion      | Home decor, Wedding Decoration, Wedding Favors, Decoration enhancement             |