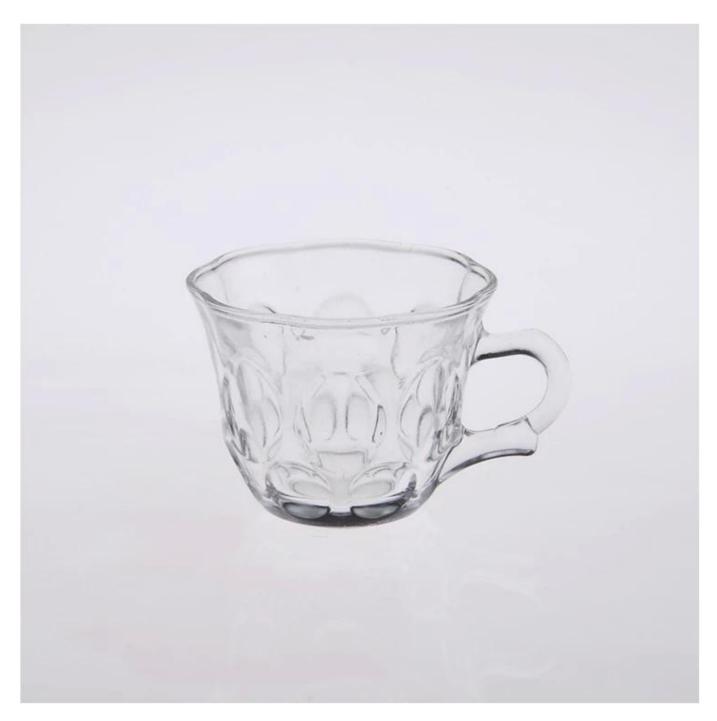

## **Product Details:**

| Item No.         | SG0920103                                                                       |
|------------------|---------------------------------------------------------------------------------|
| Material         | High white glass                                                                |
| Color            | Transparent glass                                                               |
| Process          | Machine-made                                                                    |
| Samples time     | 1. 5 days if at exit shaped and size of glass.                                  |
|                  | 2. 15 days if need new shape or size of glass.                                  |
| Packing          | Normal packing,24or 36pcs into export carton, carton with cardboard             |
|                  | divider                                                                         |
| Product Capacity | 500,000~1,000,000 pcs per month                                                 |
| Delivery time    | Within 35 days after the sample and order confirmed                             |
| Payment terms    | 30% deposit by T/T in advance and the balance against the copy of B/L           |
| Shipment         | By sea, by air, by Express and your shipping agent is acceptable                |
|                  | 1. <u>machine-made coffee glass</u>                                             |
| Product Features | 2. Suitable for used in pub, hotel, restaurants, hotel,etc                      |
|                  | 3. Professional Q/C for quality control.                                        |
|                  | 4. Competitive price and quality                                                |
|                  | 5. meet FDA test and food grade                                                 |
|                  |                                                                                 |
|                  | 1. Any logo printing on the glass body.                                         |
| For your choices | 2.Any color painted, frost, electro plate, patterm laser carver for the finish; |
|                  | 3. Special package like shrink wrap, color gift box, white gift box etc:        |
|                  | 4. Open new mould for the glass, wood, plastic or metal as you like             |
|                  | 5. Different size and shapes meet your needs.                                   |
|                  |                                                                                 |
|                  |                                                                                 |