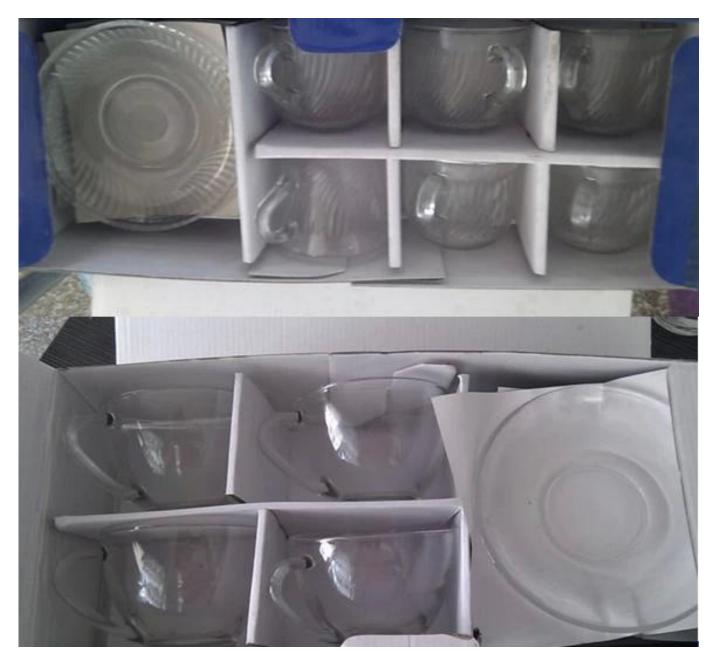

|
|                  | 1. Any logo printing on the glass body.                                         |
| For your choices | 2.Any color painted, frost, electro plate, patterm laser carver for the finish; |
|                  | 3. Special package like shrink wrap, color gift box, white gift box etc:        |
|                  | 4. Open new mould for the glass, wood, plastic or metal as you like             |
|                  | 5. Different size and shapes meet your needs.                                   |
|                  |                                                                                 |
|                  |                                                                                 |

## **Product Show:**



Package:



**Company Show:** 



## **Factory show:**



## Related prodcut link

For more machine made <u>glass coffee</u> or any glassware

 $please\ visit\ our\ website:\ www.sunnyglassware.com$ 

Or contact us:

Michelle Lai

Tel[]+86 755 25643425

Skype:sunnyglassware30

Email:sales30@sunnyglassware.com