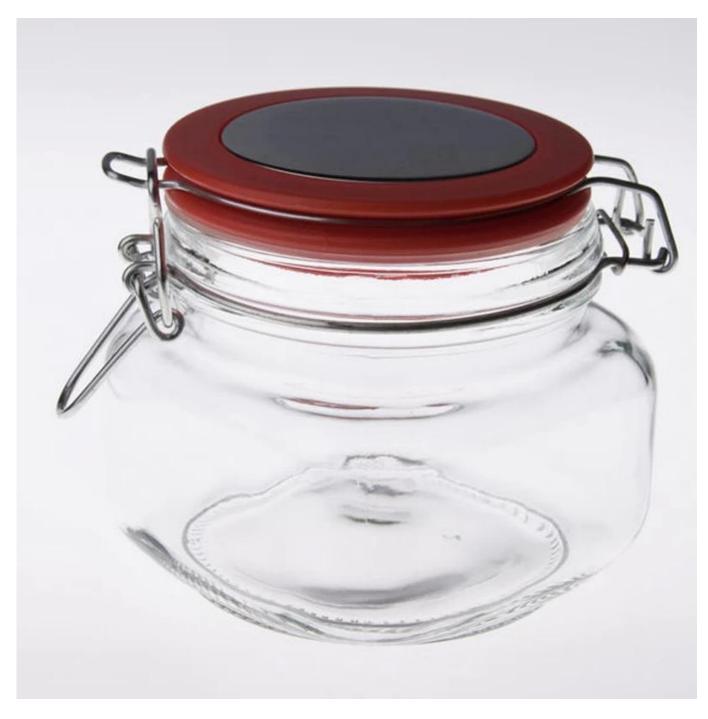

## **Product Details:**

| Item No.         | SGG007                                                                    |
|------------------|---------------------------------------------------------------------------|
| Material         | High white glass                                                          |
| Color            | Transparent glass                                                         |
| Process          | Machine-made                                                              |
| Samples time     | 1. 5 days if at exit shaped and size of glass.                            |
|                  | 2. 15 days if need new shape or size of glass.                            |
| Packing          | Normal packing,24or 36pcs into export carton, carton with cardboard       |
|                  | divider                                                                   |
| Product Capacity | 500,000~1,000,000 pcs per month                                           |
| Delivery time    | Within 35 days after the sample and order confirmed                       |
| Payment terms    | 30% deposit by T/T in advance and the balance against the copy of B/L     |
| Shipment         | By sea, by air, by Express and your shipping agent is acceptable          |
|                  | 1. machine-made glass jar                                                 |
| Product Features | 2. Suitable for family, hotel, restaurants, hotel, etc                    |
|                  | 3. Professional Q/C for quality control.                                  |
|                  | 4. Competitive price and quality                                          |
|                  | 5. meet FDA test and food grade                                           |
|                  |                                                                           |
|                  | 1. Any logo printing on the glass body.                                   |
| For your choices | 2. Any color painted , frost, electro plate, pattern laser carver for the |
|                  | finish;                                                                   |
|                  | 3. Special package like shrink wrap, color gift box, white gift box etc:  |
|                  | 4. Open new mould for the glass, wood, plastic or metal as you like       |
|                  | 5. Different size and shapes meet your needs.                             |
|                  |                                                                           |