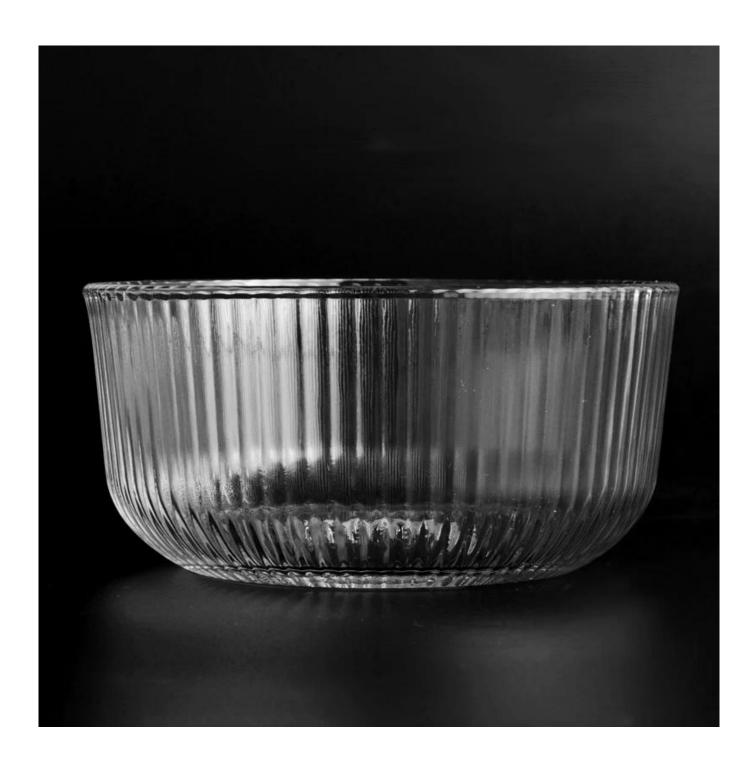

| Measure           | Item:SGGC22101803 Top dia: 79mm Bottom dia:36mm Height:90mm Weight: 257g Capacity: 300ml |
|-------------------|------------------------------------------------------------------------------------------|
| Packing           | Normal packing,Individual gift box, PVC box, window box, color box, white box, etc       |
| Delivery time     | Within 35 days after the sample and order confirmed                                      |
| Payment term      | 30% deposit by T/T in advance and the balance against the copy of B/L                    |
| Shipment          | By sea,by air,by Express and your shipping agent is acceptable                           |
| Usage<br>Occasion | Home decor,Wedding Decoration,Wedding Favors,Decoration enhancement                      |