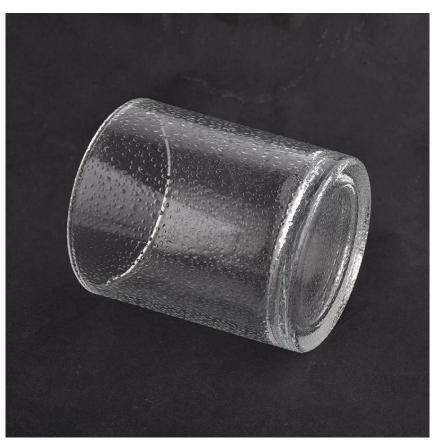

## clear glass candle jar with water drops

**Why choose Sunny** 

## Flexible size design can quickly expand your market

Top dia: 88mm Bottom dia: 82mm Height: 100mm Weight: 330g Capacity: 400ml

We turn your ideas into creative fragrance products and sell them in

the local market.