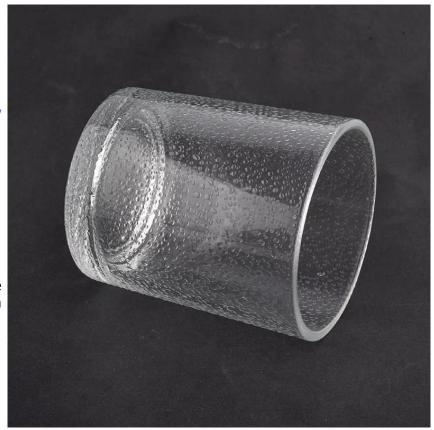

## clear glass candle jar with water drops

**Why choose Sunny** 

## Flexible size design can quickly expand your market

Top dia: 88mm Bottom dia: 82mm Height: 100mm Weight: 330g Capacity: 400ml

We turn your ideas into creative fragrance products and sell them in

the local market.