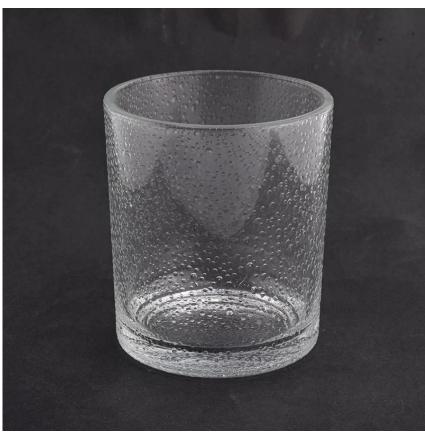

## clear glass candle jar with water drops

**Why choose Sunny** 

## Flexible size design can quickly expand your market

Top dia: 88mm Bottom dia: 82mm Height: 100mm Weight: 330g Capacity: 400ml

We turn your ideas into creative fragrance products and sell them in

the local market.