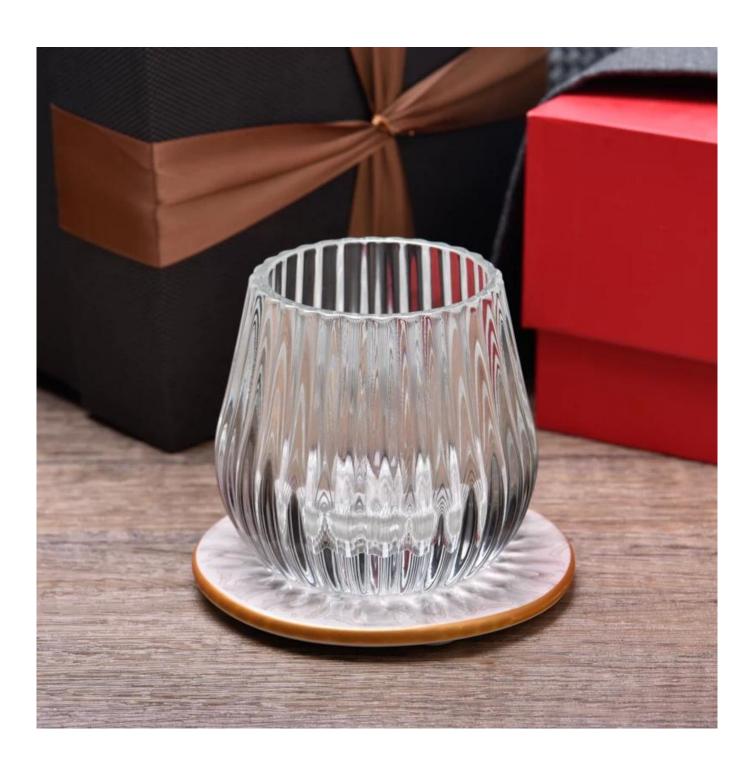

# clear glass candle jar with stripe design home decor

Sunny Glasswares not only places  $\operatorname{OEM}$  /  $\operatorname{ODM}$  orders, but also helps many brands to start with product concepts.

### Why choose Sunny.

| product name | clear glass candle vessel with stripe design decor                                                                   |
|--------------|----------------------------------------------------------------------------------------------------------------------|
| Sample time  | <ol> <li>5 days if there is glass shape and size</li> <li>15 days, if you need new shapes and sizes glass</li> </ol> |

| Measure           | Item:SGCX23042720 Top dia:65mm Bottom dia: 52mm Height: 74mm Weight: 420g Capacity: 145ml |
|-------------------|-------------------------------------------------------------------------------------------|
| Packing           | Normal packing,Individual gift box, PVC box, window box, color box, white box, etc        |
| Delivery time     | Within 35 days after the sample and order confirmed                                       |
| Payment term      | 30% deposit by T/T in advance and the balance against the copy of B/L                     |
| Shipment          | By sea,by air,by Express and your shipping agent is acceptable                            |
| Usage<br>Occasion | Home decor,Wedding Decoration,Wedding Favors,Decoration enhancement                       |