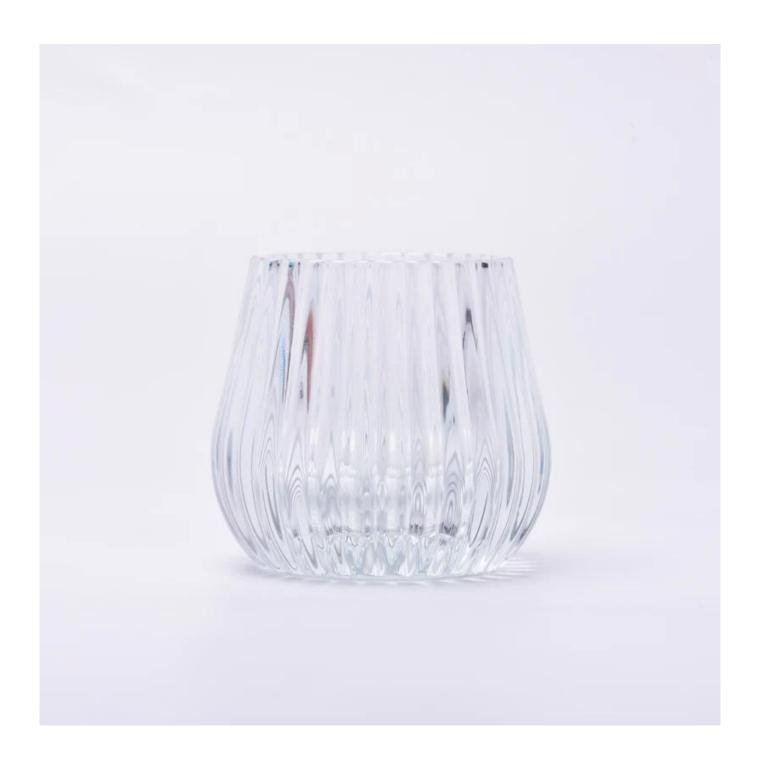

# clear glass candle jar with stripe design home decor

Sunny Glasswares not only places  $\operatorname{OEM}$  /  $\operatorname{ODM}$  orders, but also helps many brands to start with product concepts.

### Why choose Sunny.

| product name | clear glass candle vessel with stripe design decor                                                                   |
|--------------|----------------------------------------------------------------------------------------------------------------------|
| Sample time  | <ol> <li>5 days if there is glass shape and size</li> <li>15 days, if you need new shapes and sizes glass</li> </ol> |

| Measure           | Item:SGCX23042720 Top dia:65mm Bottom dia: 52mm Height: 74mm Weight: 420g Capacity: 145ml |
|-------------------|-------------------------------------------------------------------------------------------|
| Packing           | Normal packing,Individual gift box, PVC box, window box, color box, white box, etc        |
| Delivery time     | Within 35 days after the sample and order confirmed                                       |
| Payment term      | 30% deposit by T/T in advance and the balance against the copy of B/L                     |
| Shipment          | By sea,by air,by Express and your shipping agent is acceptable                            |
| Usage<br>Occasion | Home decor,Wedding Decoration,Wedding Favors,Decoration enhancement                       |