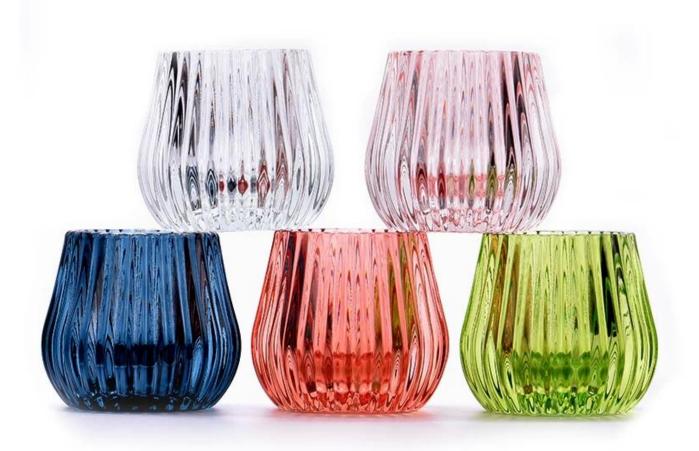

# clear glass candle jar with stripe design home decor

Sunny Glasswares not only places  $\operatorname{OEM}$  /  $\operatorname{ODM}$  orders, but also helps many brands to start with product concepts.

### Why choose Sunny.

| product name | clear glass candle vessel with stripe design decor                                                                   |
|--------------|----------------------------------------------------------------------------------------------------------------------|
| Sample time  | <ol> <li>5 days if there is glass shape and size</li> <li>15 days, if you need new shapes and sizes glass</li> </ol> |

| Measure           | Item:SGCX23042720 Top dia:65mm Bottom dia: 52mm Height: 74mm Weight: 420g Capacity: 145ml |
|-------------------|-------------------------------------------------------------------------------------------|
| Packing           | Normal packing,Individual gift box, PVC box, window box, color box, white box, etc        |
| Delivery time     | Within 35 days after the sample and order confirmed                                       |
| Payment term      | 30% deposit by T/T in advance and the balance against the copy of B/L                     |
| Shipment          | By sea,by air,by Express and your shipping agent is acceptable                            |
| Usage<br>Occasion | Home decor,Wedding Decoration,Wedding Favors,Decoration enhancement                       |