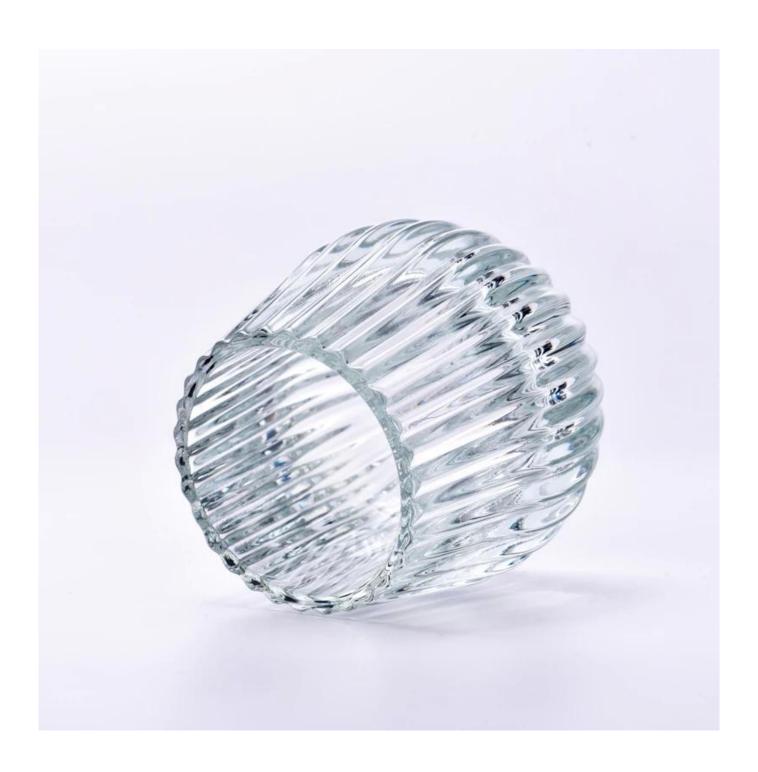

# clear glass candle jar with stripe design home decor

Sunny Glasswares not only places  $\operatorname{OEM}$  /  $\operatorname{ODM}$  orders, but also helps many brands to start with product concepts.

### Why choose Sunny.

| product name | clear glass candle vessel with stripe design decor                                                                   |
|--------------|----------------------------------------------------------------------------------------------------------------------|
| Sample time  | <ol> <li>5 days if there is glass shape and size</li> <li>15 days, if you need new shapes and sizes glass</li> </ol> |

| Measure           | Item:SGCX23042720 Top dia:65mm Bottom dia: 52mm Height: 74mm Weight: 420g Capacity: 145ml |
|-------------------|-------------------------------------------------------------------------------------------|
| Packing           | Normal packing,Individual gift box, PVC box, window box, color box, white box, etc        |
| Delivery time     | Within 35 days after the sample and order confirmed                                       |
| Payment term      | 30% deposit by T/T in advance and the balance against the copy of B/L                     |
| Shipment          | By sea,by air,by Express and your shipping agent is acceptable                            |
| Usage<br>Occasion | Home decor,Wedding Decoration,Wedding Favors,Decoration enhancement                       |