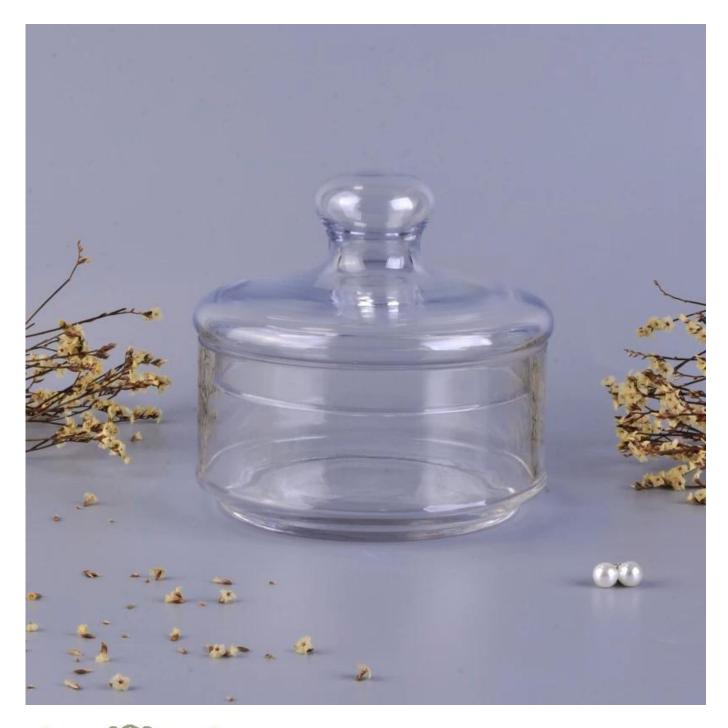

## clear glass candle jar with lid

| All Stands      |                                                                                                                                       |
|-----------------|---------------------------------------------------------------------------------------------------------------------------------------|
| Product Details |                                                                                                                                       |
| ltem number.    | SGLYP16092417-1                                                                                                                       |
| Material        | Glass                                                                                                                                 |
| Craft           | Hand made                                                                                                                             |
| Sample time     | <ol> <li>5 days if there is existing stock of this design.</li> <li>10 days, if you need a new design or size.</li> </ol>             |
| Main usages     | <ol> <li>Decorative <u>ceramic and concrete candle holders</u> for home, wedding, party, etc.</li> <li>Perfect gift choice</li> </ol> |
| The Features    | 1.Handmade,Eco-friendly,meet ASTM test.<br>2. Custom design, size, color, lid selection and gift box packing available.               |

#### Descriptions

This emerald color ceramic candle holder with polished finish surface is very elegant.