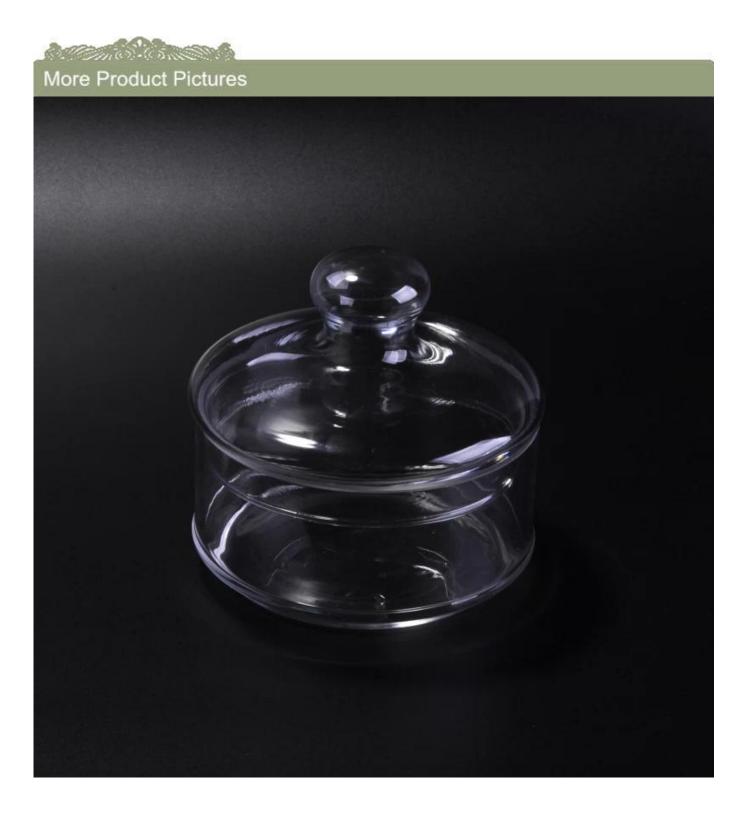

## clear glass candle jar with lid

| All Stands      |                                                                                                                                       |
|-----------------|---------------------------------------------------------------------------------------------------------------------------------------|
| Product Details |                                                                                                                                       |
| ltem number.    | SGLYP16092417-1                                                                                                                       |
| Material        | Glass                                                                                                                                 |
| Craft           | Hand made                                                                                                                             |
| Sample time     | <ol> <li>5 days if there is existing stock of this design.</li> <li>10 days, if you need a new design or size.</li> </ol>             |
| Main usages     | <ol> <li>Decorative <u>ceramic and concrete candle holders</u> for home, wedding, party, etc.</li> <li>Perfect gift choice</li> </ol> |
| The Features    | 1.Handmade,Eco-friendly,meet ASTM test.<br>2. Custom design, size, color, lid selection and gift box packing available.               |

#### Descriptions

This emerald color ceramic candle holder with polished finish surface is very elegant.