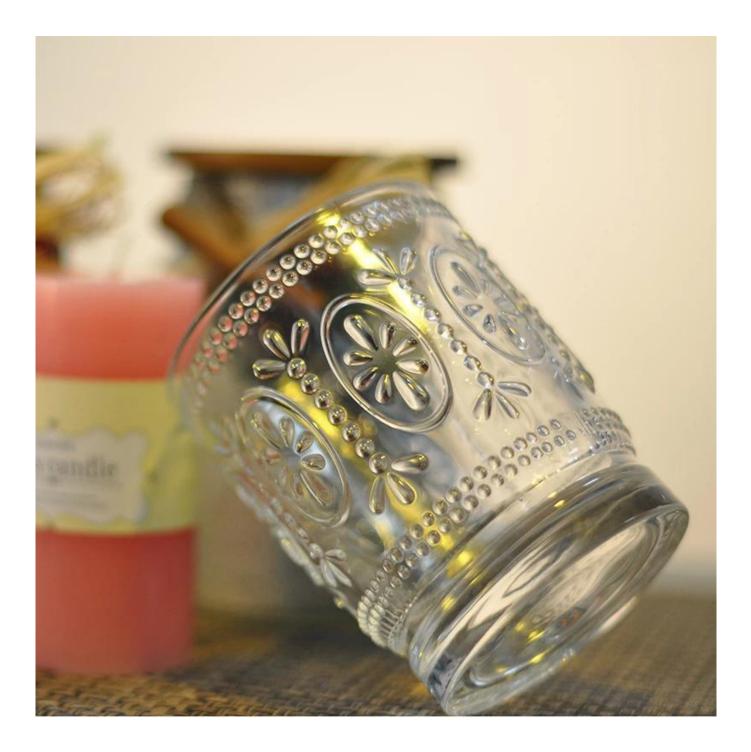

## Product detail:

5

SUNNY

| ltem No.         | SGHY1437                                                                                                                                                                                                                                                                                                                                                |
|------------------|---------------------------------------------------------------------------------------------------------------------------------------------------------------------------------------------------------------------------------------------------------------------------------------------------------------------------------------------------------|
| Material         | High white glass                                                                                                                                                                                                                                                                                                                                        |
| Craft            | Machine press                                                                                                                                                                                                                                                                                                                                           |
| Samples time     | <ol> <li>5 days if at exit shaped and size of glass</li> <li>15 days if need new shape or size of glass</li> </ol>                                                                                                                                                                                                                                      |
| Packing          | Normal packing, 24 or 36pcs into export carton,carton with cardboard divider                                                                                                                                                                                                                                                                            |
| Product Capacity | 500,000~1,000,000 pcs per month                                                                                                                                                                                                                                                                                                                         |
| Delivery time    | Within 35 days after the sample and order confirmed                                                                                                                                                                                                                                                                                                     |
| Payment terms    | 30% deposit by T/T in advance and the balance against the copy of B/L                                                                                                                                                                                                                                                                                   |
| Shipment         | By sea,by air,by Express and your shipping agent is acceptable                                                                                                                                                                                                                                                                                          |
| Product Features | <ol> <li>Suitable for used in pub, hotel, restaurants, home,etc</li> <li>Professional Q/C for quality control</li> <li>Competitive price and quality</li> <li>Meet FDA test and food grade</li> </ol>                                                                                                                                                   |
| For your choices | <ol> <li>Any logo printing on the glass body</li> <li>Any color painted, frost, electroplate, pattern laser carver for the finish</li> <li>Special package like shrink wrap, color gift box, white gift box etc</li> <li>Open new mould for the glass, wood, plastic or metal as you like</li> <li>Different size and shapes meet your needs</li> </ol> |