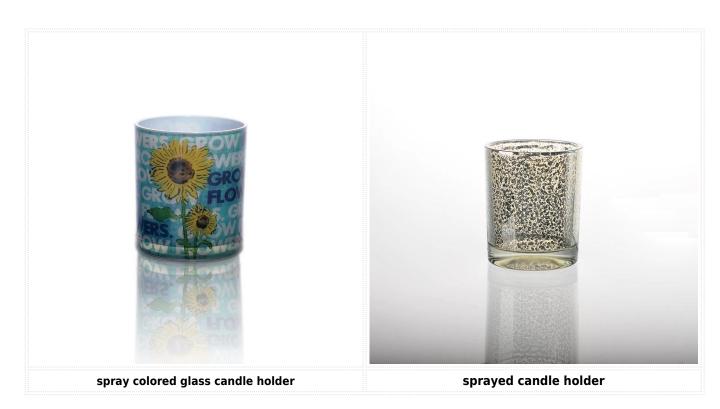

## Product detail:

5

SUNNY

| ltem No.         | SGHY1437                                                                                                                                                                                                                                                                                                                                                |
|------------------|---------------------------------------------------------------------------------------------------------------------------------------------------------------------------------------------------------------------------------------------------------------------------------------------------------------------------------------------------------|
| Material         | High white glass                                                                                                                                                                                                                                                                                                                                        |
| Craft            | Machine press                                                                                                                                                                                                                                                                                                                                           |
| Samples time     | <ol> <li>5 days if at exit shaped and size of glass</li> <li>15 days if need new shape or size of glass</li> </ol>                                                                                                                                                                                                                                      |
| Packing          | Normal packing, 24 or 36pcs into export carton,carton with cardboard divider                                                                                                                                                                                                                                                                            |
| Product Capacity | 500,000~1,000,000 pcs per month                                                                                                                                                                                                                                                                                                                         |
| Delivery time    | Within 35 days after the sample and order confirmed                                                                                                                                                                                                                                                                                                     |
| Payment terms    | 30% deposit by T/T in advance and the balance against the copy of B/L                                                                                                                                                                                                                                                                                   |
| Shipment         | By sea,by air,by Express and your shipping agent is acceptable                                                                                                                                                                                                                                                                                          |
| Product Features | <ol> <li>Suitable for used in pub, hotel, restaurants, home,etc</li> <li>Professional Q/C for quality control</li> <li>Competitive price and quality</li> <li>Meet FDA test and food grade</li> </ol>                                                                                                                                                   |
| For your choices | <ol> <li>Any logo printing on the glass body</li> <li>Any color painted, frost, electroplate, pattern laser carver for the finish</li> <li>Special package like shrink wrap, color gift box, white gift box etc</li> <li>Open new mould for the glass, wood, plastic or metal as you like</li> <li>Different size and shapes meet your needs</li> </ol> |