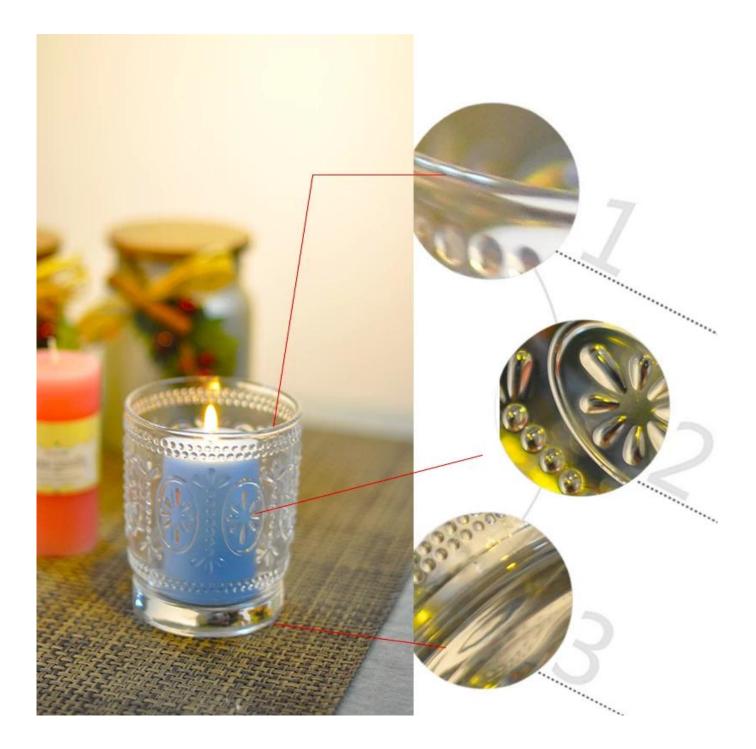

## Product detail:

5

SUNNY

| ltem No.         | SGHY1437                                                                                                                                                                                                                                                                                                                                                |
|------------------|---------------------------------------------------------------------------------------------------------------------------------------------------------------------------------------------------------------------------------------------------------------------------------------------------------------------------------------------------------|
| Material         | High white glass                                                                                                                                                                                                                                                                                                                                        |
| Craft            | Machine press                                                                                                                                                                                                                                                                                                                                           |
| Samples time     | <ol> <li>5 days if at exit shaped and size of glass</li> <li>15 days if need new shape or size of glass</li> </ol>                                                                                                                                                                                                                                      |
| Packing          | Normal packing, 24 or 36pcs into export carton,carton with cardboard divider                                                                                                                                                                                                                                                                            |
| Product Capacity | 500,000~1,000,000 pcs per month                                                                                                                                                                                                                                                                                                                         |
| Delivery time    | Within 35 days after the sample and order confirmed                                                                                                                                                                                                                                                                                                     |
| Payment terms    | 30% deposit by T/T in advance and the balance against the copy of B/L                                                                                                                                                                                                                                                                                   |
| Shipment         | By sea,by air,by Express and your shipping agent is acceptable                                                                                                                                                                                                                                                                                          |
| Product Features | <ol> <li>Suitable for used in pub, hotel, restaurants, home,etc</li> <li>Professional Q/C for quality control</li> <li>Competitive price and quality</li> <li>Meet FDA test and food grade</li> </ol>                                                                                                                                                   |
| For your choices | <ol> <li>Any logo printing on the glass body</li> <li>Any color painted, frost, electroplate, pattern laser carver for the finish</li> <li>Special package like shrink wrap, color gift box, white gift box etc</li> <li>Open new mould for the glass, wood, plastic or metal as you like</li> <li>Different size and shapes meet your needs</li> </ol> |