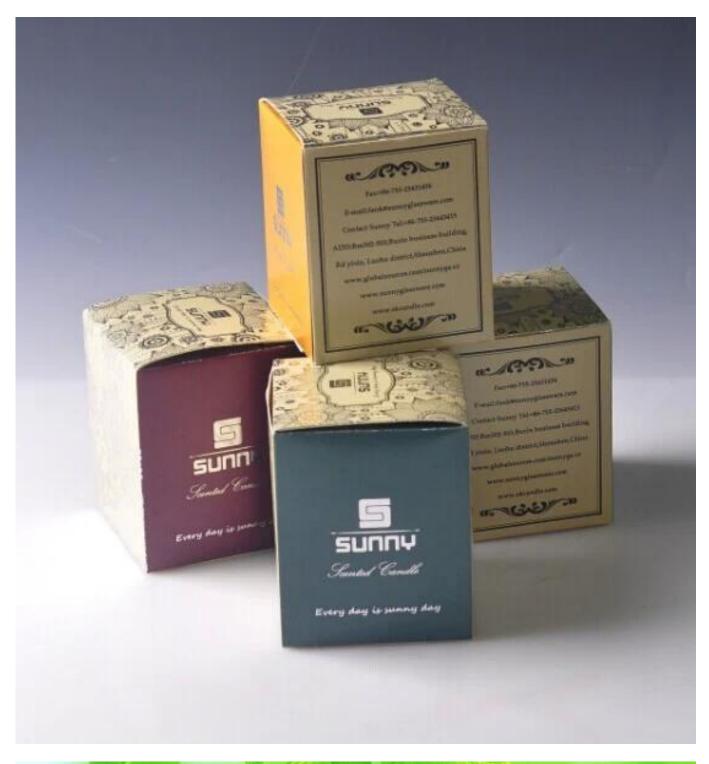

## Product detail:

5

SUNNY

| ltem No.         | SGHY1437                                                                                                                                                                                                                                                                                                                                                |
|------------------|---------------------------------------------------------------------------------------------------------------------------------------------------------------------------------------------------------------------------------------------------------------------------------------------------------------------------------------------------------|
| Material         | High white glass                                                                                                                                                                                                                                                                                                                                        |
| Craft            | Machine press                                                                                                                                                                                                                                                                                                                                           |
| Samples time     | <ol> <li>5 days if at exit shaped and size of glass</li> <li>15 days if need new shape or size of glass</li> </ol>                                                                                                                                                                                                                                      |
| Packing          | Normal packing, 24 or 36pcs into export carton,carton with cardboard divider                                                                                                                                                                                                                                                                            |
| Product Capacity | 500,000~1,000,000 pcs per month                                                                                                                                                                                                                                                                                                                         |
| Delivery time    | Within 35 days after the sample and order confirmed                                                                                                                                                                                                                                                                                                     |
| Payment terms    | 30% deposit by T/T in advance and the balance against the copy of B/L                                                                                                                                                                                                                                                                                   |
| Shipment         | By sea,by air,by Express and your shipping agent is acceptable                                                                                                                                                                                                                                                                                          |
| Product Features | <ol> <li>Suitable for used in pub, hotel, restaurants, home,etc</li> <li>Professional Q/C for quality control</li> <li>Competitive price and quality</li> <li>Meet FDA test and food grade</li> </ol>                                                                                                                                                   |
| For your choices | <ol> <li>Any logo printing on the glass body</li> <li>Any color painted, frost, electroplate, pattern laser carver for the finish</li> <li>Special package like shrink wrap, color gift box, white gift box etc</li> <li>Open new mould for the glass, wood, plastic or metal as you like</li> <li>Different size and shapes meet your needs</li> </ol> |