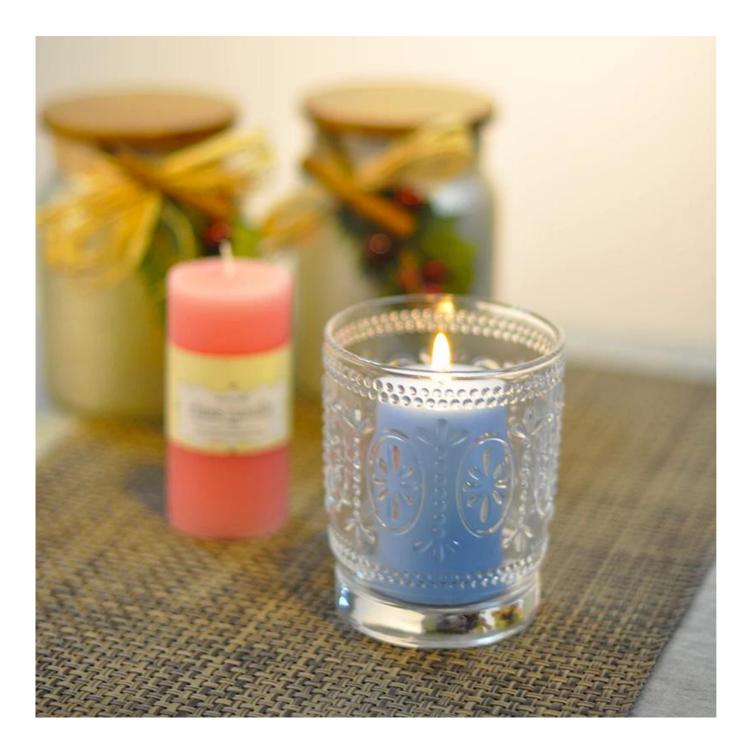

## Product detail:

5

SUNNY

| ltem No.         | SGHY1437                                                                                                                                                                                                                                                                                                                                                |
|------------------|---------------------------------------------------------------------------------------------------------------------------------------------------------------------------------------------------------------------------------------------------------------------------------------------------------------------------------------------------------|
| Material         | High white glass                                                                                                                                                                                                                                                                                                                                        |
| Craft            | Machine press                                                                                                                                                                                                                                                                                                                                           |
| Samples time     | <ol> <li>5 days if at exit shaped and size of glass</li> <li>15 days if need new shape or size of glass</li> </ol>                                                                                                                                                                                                                                      |
| Packing          | Normal packing, 24 or 36pcs into export carton,carton with cardboard divider                                                                                                                                                                                                                                                                            |
| Product Capacity | 500,000~1,000,000 pcs per month                                                                                                                                                                                                                                                                                                                         |
| Delivery time    | Within 35 days after the sample and order confirmed                                                                                                                                                                                                                                                                                                     |
| Payment terms    | 30% deposit by T/T in advance and the balance against the copy of B/L                                                                                                                                                                                                                                                                                   |
| Shipment         | By sea,by air,by Express and your shipping agent is acceptable                                                                                                                                                                                                                                                                                          |
| Product Features | <ol> <li>Suitable for used in pub, hotel, restaurants, home,etc</li> <li>Professional Q/C for quality control</li> <li>Competitive price and quality</li> <li>Meet FDA test and food grade</li> </ol>                                                                                                                                                   |
| For your choices | <ol> <li>Any logo printing on the glass body</li> <li>Any color painted, frost, electroplate, pattern laser carver for the finish</li> <li>Special package like shrink wrap, color gift box, white gift box etc</li> <li>Open new mould for the glass, wood, plastic or metal as you like</li> <li>Different size and shapes meet your needs</li> </ol> |