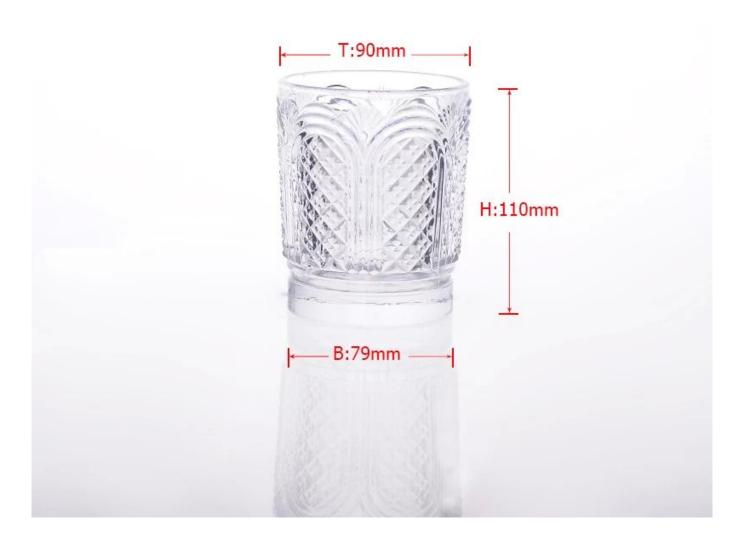

| Item No.         | SGHY1438                                                                                                                                                                                                                                                                                                       |
|------------------|----------------------------------------------------------------------------------------------------------------------------------------------------------------------------------------------------------------------------------------------------------------------------------------------------------------|
| Material         | High white glass                                                                                                                                                                                                                                                                                               |
| Craft            | Machine press                                                                                                                                                                                                                                                                                                  |
| Samples time     | 5 days if at exit shaped and size of glass     15 days if need new shape or size of glass                                                                                                                                                                                                                      |
| Packing          | Normal packing, 24 or 36pcs into export carton,carton with cardboard divider                                                                                                                                                                                                                                   |
| Product Capacity | 500,000~1,000,000 pcs per month                                                                                                                                                                                                                                                                                |
| Delivery time    | Within 35 days after the sample and order confirmed                                                                                                                                                                                                                                                            |
| Payment terms    | 30% deposit by T/T in advance and the balance against the copy of B/L                                                                                                                                                                                                                                          |
| Shipment         | By sea,by air,by Express and your shipping agent is acceptable                                                                                                                                                                                                                                                 |
| Product Features | 1. Suitable for used in pub, hotel, restaurants, home,etc 2. Professional Q/C for quality control 3. Competitive price and quality 4. Meet FDA test and food grade                                                                                                                                             |
| For your choices | 1. Any logo printing on the glass body 2. Any color painted, frost, electroplate, pattern laser carver for the finish 3. Special package like shrink wrap, color gift box, white gift box etc 4. Open new mould for the glass, wood, plastic or metal as you like 5. Different size and shapes meet your needs |