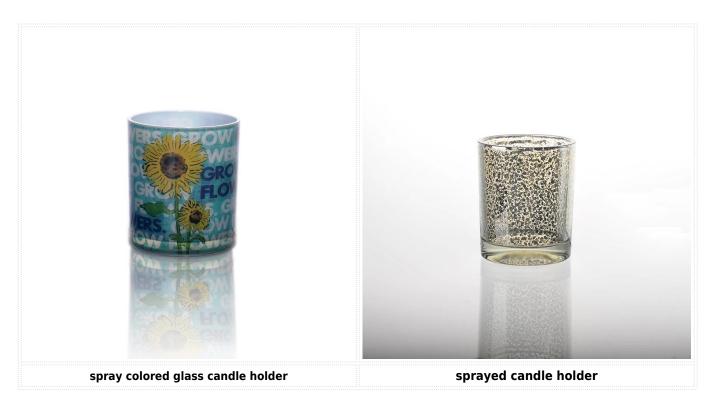

| Item No.         | SGHY1438                                                                                                                                                                                                                                                                                                       |
|------------------|----------------------------------------------------------------------------------------------------------------------------------------------------------------------------------------------------------------------------------------------------------------------------------------------------------------|
| Material         | High white glass                                                                                                                                                                                                                                                                                               |
| Craft            | Machine press                                                                                                                                                                                                                                                                                                  |
| Samples time     | 5 days if at exit shaped and size of glass     15 days if need new shape or size of glass                                                                                                                                                                                                                      |
| Packing          | Normal packing, 24 or 36pcs into export carton,carton with cardboard divider                                                                                                                                                                                                                                   |
| Product Capacity | 500,000~1,000,000 pcs per month                                                                                                                                                                                                                                                                                |
| Delivery time    | Within 35 days after the sample and order confirmed                                                                                                                                                                                                                                                            |
| Payment terms    | 30% deposit by T/T in advance and the balance against the copy of B/L                                                                                                                                                                                                                                          |
| Shipment         | By sea,by air,by Express and your shipping agent is acceptable                                                                                                                                                                                                                                                 |
| Product Features | 1. Suitable for used in pub, hotel, restaurants, home,etc 2. Professional Q/C for quality control 3. Competitive price and quality 4. Meet FDA test and food grade                                                                                                                                             |
| For your choices | 1. Any logo printing on the glass body 2. Any color painted, frost, electroplate, pattern laser carver for the finish 3. Special package like shrink wrap, color gift box, white gift box etc 4. Open new mould for the glass, wood, plastic or metal as you like 5. Different size and shapes meet your needs |