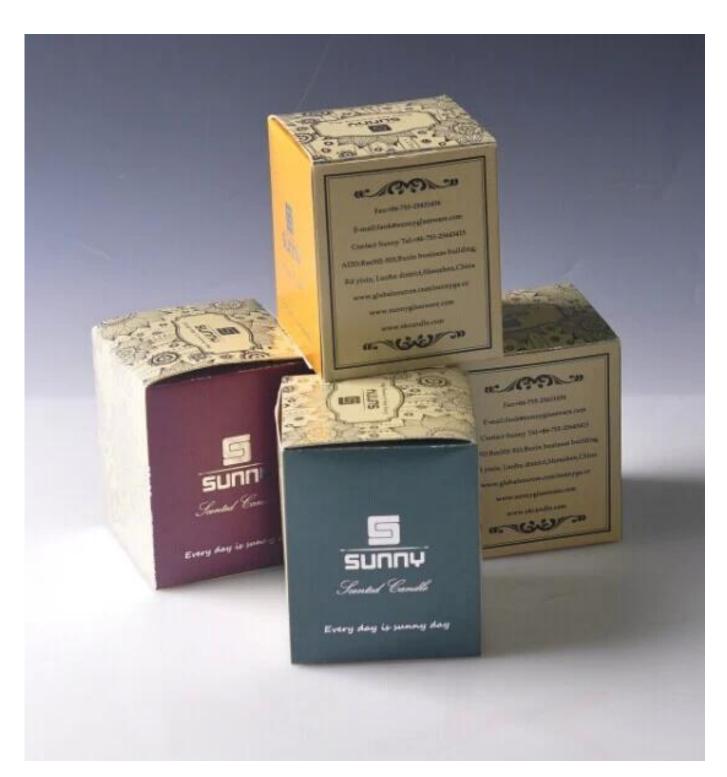

| Item No.         | SGHY1438                                                                                                                                                                                                                                                                                                       |
|------------------|----------------------------------------------------------------------------------------------------------------------------------------------------------------------------------------------------------------------------------------------------------------------------------------------------------------|
| Material         | High white glass                                                                                                                                                                                                                                                                                               |
| Craft            | Machine press                                                                                                                                                                                                                                                                                                  |
| Samples time     | 5 days if at exit shaped and size of glass     15 days if need new shape or size of glass                                                                                                                                                                                                                      |
| Packing          | Normal packing, 24 or 36pcs into export carton,carton with cardboard divider                                                                                                                                                                                                                                   |
| Product Capacity | 500,000~1,000,000 pcs per month                                                                                                                                                                                                                                                                                |
| Delivery time    | Within 35 days after the sample and order confirmed                                                                                                                                                                                                                                                            |
| Payment terms    | 30% deposit by T/T in advance and the balance against the copy of B/L                                                                                                                                                                                                                                          |
| Shipment         | By sea,by air,by Express and your shipping agent is acceptable                                                                                                                                                                                                                                                 |
| Product Features | 1. Suitable for used in pub, hotel, restaurants, home,etc 2. Professional Q/C for quality control 3. Competitive price and quality 4. Meet FDA test and food grade                                                                                                                                             |
| For your choices | 1. Any logo printing on the glass body 2. Any color painted, frost, electroplate, pattern laser carver for the finish 3. Special package like shrink wrap, color gift box, white gift box etc 4. Open new mould for the glass, wood, plastic or metal as you like 5. Different size and shapes meet your needs |