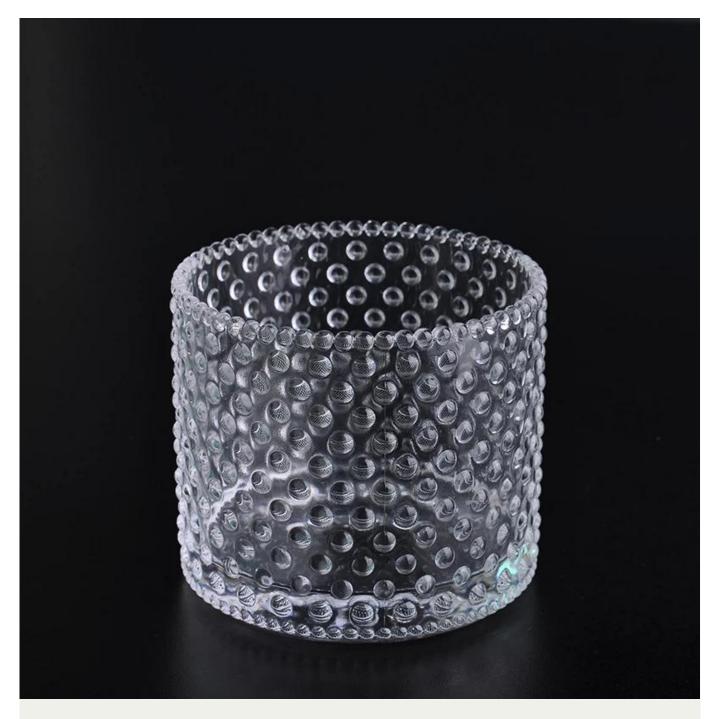

## Product Photo:

## **Product Details:**

| Item No.         | SGTH14101702                                                               |
|------------------|----------------------------------------------------------------------------|
| Material         | High white glass                                                           |
| Process          | Machine press                                                              |
| Samples time     | 1. 5 days if at exit shaped and size of glass                              |
|                  | 2. 15 days if need new shape or size of glass.                             |
| Packing          | Normal packing,72 pcs into export carton, carton with cardboard divider    |
| Product Capacity | 500,000~1,000,000 pcs per month                                            |
| Delivery time    | Within 35 days after the sample and order confirmed                        |
| Payment terms    | 30% deposit by T/T in advance and the balance against the copy of B/L      |
| Shipment         | By sea, by air, by Express and your shipping agent is acceptable           |
|                  | 1. Machine press glass candle holder with high quality                     |
| Product Features | 2. Suitable for used in church, home, etc                                  |
|                  | 3. It is eco-friendly.                                                     |
|                  | 4. meet CE & FDA test & CA 65 test                                         |
|                  | 1. Different designs and sizes for choice                                  |
|                  | 2 .Any color painted, frost, electroplate, pattern laser carver processing |
| For your choices | 3. Special package like shrink wrap, color gift box, white gift box etc    |
|                  | 4. We have exclusive workers for quality control                           |
|                  | 5. We have professional workshop and warehouse to ensure the delivery time |