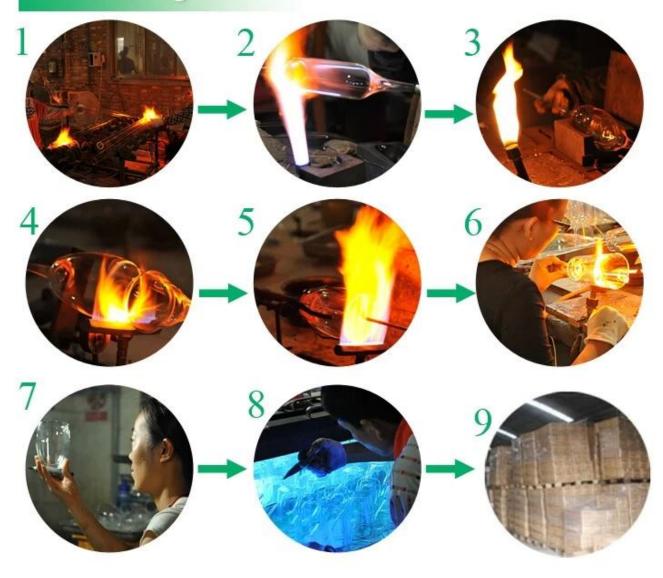

## Borosilicate glass

#### The features of month blown glass

- 1. Its advantage including abundance sculpt, technics, surface effects, color etc.
- 2. The quality is difficult control and the tolerance of the size, weight and shape are bigger.
- 3. The price is high and the product is limited for the special technic glass.