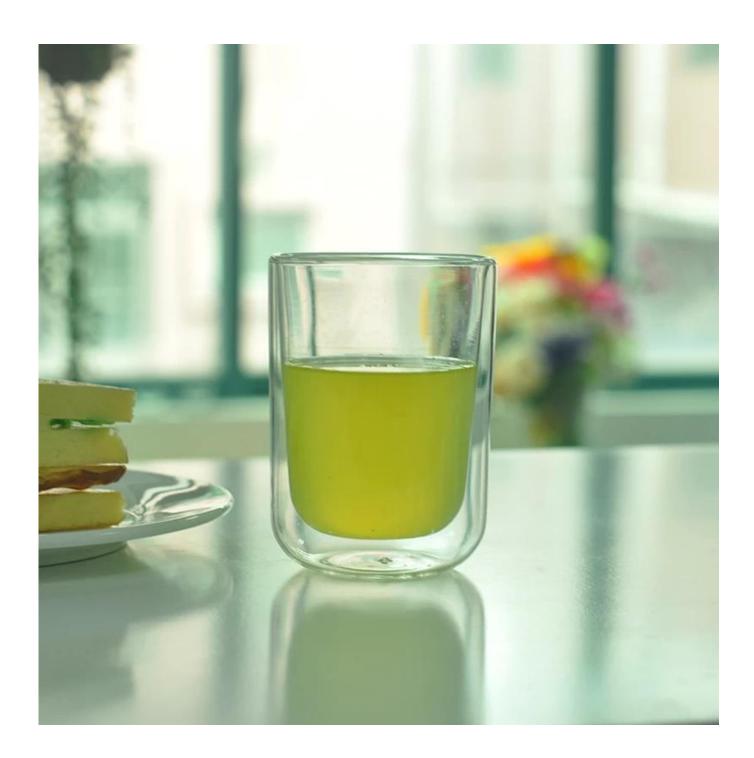

## clear durable double wall coffee juice drinking tumbler

| Product Details  |                                                                                     |
|------------------|-------------------------------------------------------------------------------------|
|                  |                                                                                     |
| Substance        | Borosilicate glass                                                                  |
| Process          | Hand made                                                                           |
| Sample Time      | 1. 5 days if the shape and size of the shaped glass                                 |
|                  | 2. 15 days if you need a new form or size of the glass                              |
| Packing          | Plain packaging, 4 pcs in a box, 48 pcs per carton                                  |
| Product Capacity | ~ 500,000 1,000,000 pcs per month                                                   |
| Delivery Time    | Within 35 days after sample and order confirmed                                     |
| Terms of payment | Deposit of 30% T / T advance and balance against the copy of B / L $$               |
| Shipping         | By sea, by air, by express and shipping agents can be accepted                      |
| Product Features | 1. Hand made borosilicate glass with high quality                                   |
|                  | 2. Ideal for use in hotels, homes, etc.                                             |
|                  | 3. It is environmentally friendly                                                   |
|                  | 4. Meet FDA test & amp; amp; CA 65 tests                                            |
| For you          | 1. The design and size of the different options                                     |
|                  | 2 .Any color painted, frost, electricity, pattern processing laser engraver         |
|                  | 3. Special packages such as shrink wrap, color gift box, gift boxes and other white |
|                  | 4. Some workers exclusively for quality control                                     |
|                  | 5. We have professional workshop and warehouses to ensure delivery time             |

## Borosilicate glass