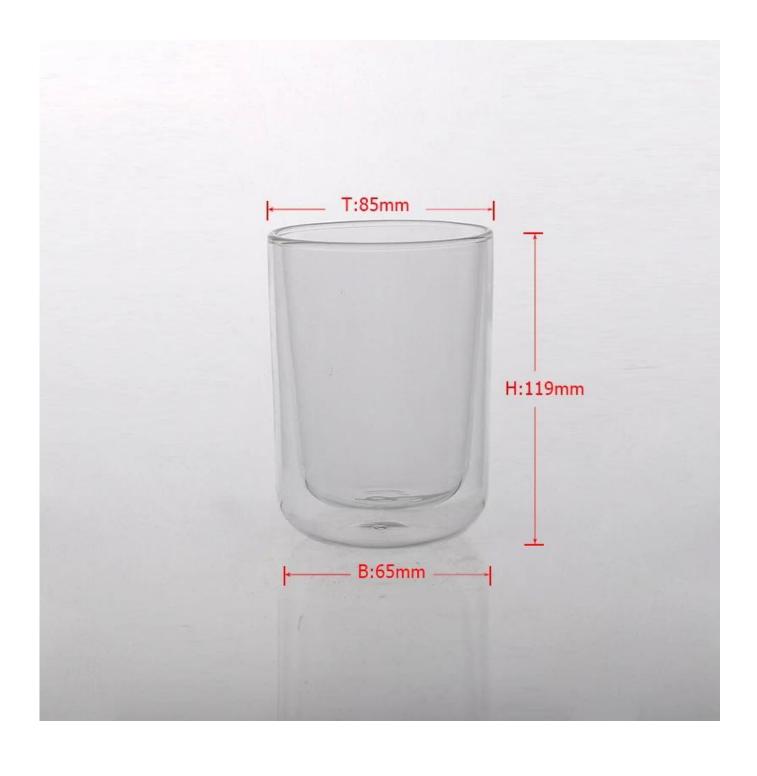

|
|                  | 3. It is environmentally friendly                                                   |
|                  | 4. Meet FDA test & amp; amp; CA 65 tests                                            |
| For you          | 1. The design and size of the different options                                     |
|                  | 2 .Any color painted, frost, electricity, pattern processing laser engraver         |
|                  | 3. Special packages such as shrink wrap, color gift box, gift boxes and other white |
|                  | 4. Some workers exclusively for quality control                                     |
|                  | 5. We have professional workshop and warehouses to ensure delivery time             |

More Product Pictures









## Borosilicate glass



# 

### Similar Products Link



cylinder shape clear double wall borosilicate tumbler



200ml double wall tea cup supplier in China



150ml 250ml 350ml 450ml borosilicate double wall drinking tumbler



## Office & Sample Room













Factory Show

OTTOMOS CONTRA





#### The features of month blown glass

- 1. Its advantage including abundance sculpt, technics, surface effects, color etc.
- 2. The quality is difficult control and the tolerance of the size, weight and shape are bigger.
- 3. The price is high and the product is limited for the special technic glass.

#### Method of application

- 1. Using it under guide of the adult
- 2. Washing it with clean or boiling water before usage
- 3. No touching the rim of glass cup,try to take the bottom or