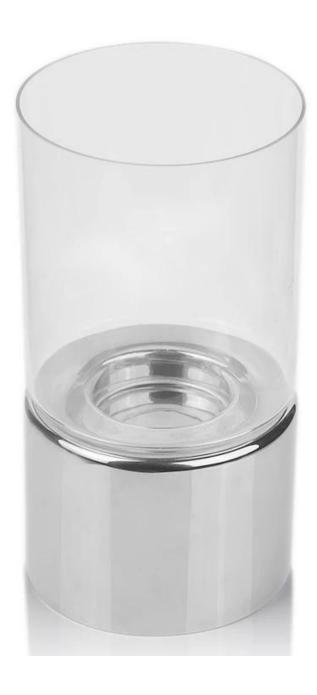

| Product Details        |                                                                           |
|------------------------|---------------------------------------------------------------------------|
|                        |                                                                           |
| Material               | high white glass material                                                 |
| Handle                 | Self made                                                                 |
| Samples time           | 1. 5 days if there is a form and size of the glass                        |
|                        | 2. 15 days, if you need a new shape and size glass                        |
| Packaging              | Normal packing, 4 pieces in inner box, 48 pieces in box                   |
| Product Capacity       | 500,000 ~ 1,000,000 pieces per month                                      |
| Delivery time          | Within 35 days after the sample and in order confirmed                    |
| Payment term           | 30% deposit by T / T in advance and balance against copy of B / L         |
| Shipment               | By sea, by air, by express and the delivery agent acceptable              |
|                        | 1. Hand glass candle holder from high quality                             |
| Product Specifications | 2. Suitable for use in hotel, house, etc.                                 |
|                        | 3. This eco                                                               |
|                        | 4. Meet FDA test & amp; AMP; CA 65 test                                   |
|                        | 1. Various designs and sizes for selection                                |
|                        | 2 Any color painted, cold, electroplating, laser model Processing cutter  |
| For your choice        | 3. Special package as shrink film, color gift box, white gift box, etc.   |
|                        | 4. We are exclusive of employees for quality control                      |
|                        | 5. We have a professional workshop and warehouse for ensure delivery time |