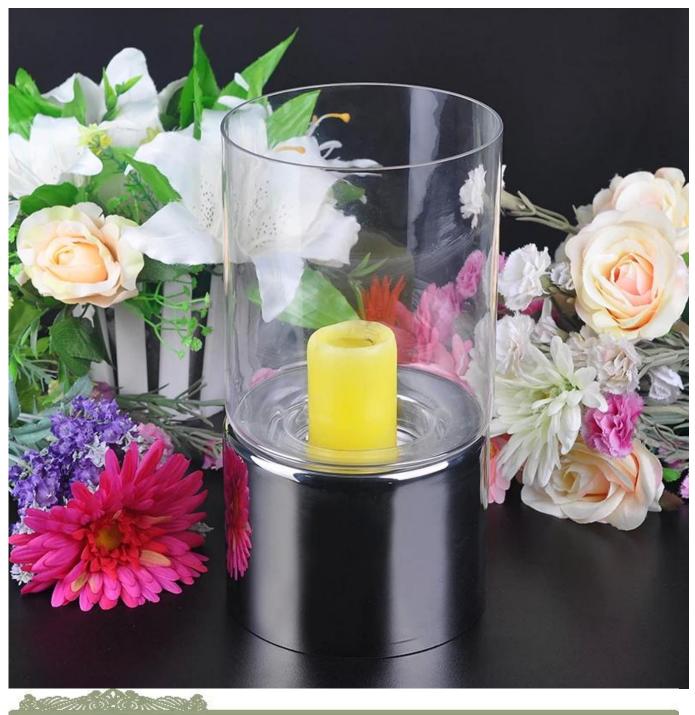

| Product Details        |                                                                           |
|------------------------|---------------------------------------------------------------------------|
|                        |                                                                           |
| Material               | high white glass material                                                 |
| Handle                 | Self made                                                                 |
| Samples time           | 1. 5 days if there is a form and size of the glass                        |
|                        | 2. 15 days, if you need a new shape and size glass                        |
| Packaging              | Normal packing, 4 pieces in inner box, 48 pieces in box                   |
| Product Capacity       | 500,000 ~ 1,000,000 pieces per month                                      |
| Delivery time          | Within 35 days after the sample and in order confirmed                    |
| Payment term           | 30% deposit by T / T in advance and balance against copy of B / L         |
| Shipment               | By sea, by air, by express and the delivery agent acceptable              |
|                        | 1. Hand glass candle holder from high quality                             |
| Product Specifications | 2. Suitable for use in hotel, house, etc.                                 |
|                        | 3. This eco                                                               |
|                        | 4. Meet FDA test & amp; AMP; CA 65 test                                   |
|                        | 1. Various designs and sizes for selection                                |
|                        | 2 Any color painted, cold, electroplating, laser model Processing cutter  |
| For your choice        | 3. Special package as shrink film, color gift box, white gift box, etc.   |
|                        | 4. We are exclusive of employees for quality control                      |
|                        | 5. We have a professional workshop and warehouse for ensure delivery time |

For more **candle holder** or any glassware,

please visit our website: <a href="http://www.okcandle.com/">http://www.okcandle.com/</a>

Or, can help you learn more about us: Frequently Asked Questions