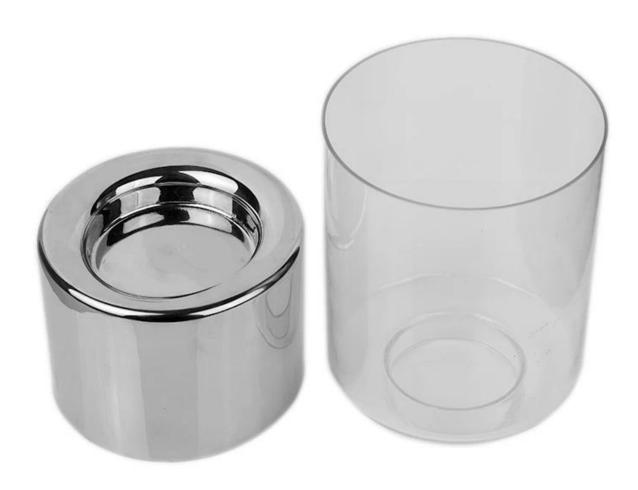

| Product Details        |                                                                           |
|------------------------|---------------------------------------------------------------------------|
|                        |                                                                           |
| Material               | high white glass material                                                 |
| Handle                 | Self made                                                                 |
| Samples time           | 1. 5 days if there is a form and size of the glass                        |
|                        | 2. 15 days, if you need a new shape and size glass                        |
| Packaging              | Normal packing, 4 pieces in inner box, 48 pieces in box                   |
| Product Capacity       | 500,000 ~ 1,000,000 pieces per month                                      |
| Delivery time          | Within 35 days after the sample and in order confirmed                    |
| Payment term           | 30% deposit by T / T in advance and balance against copy of B / L         |
| Shipment               | By sea, by air, by express and the delivery agent acceptable              |
|                        | 1. Hand glass candle holder from high quality                             |
| Product Specifications | 2. Suitable for use in hotel, house, etc.                                 |
|                        | 3. This eco                                                               |
|                        | 4. Meet FDA test & amp; AMP; CA 65 test                                   |
|                        | 1. Various designs and sizes for selection                                |
|                        | 2 Any color painted, cold, electroplating, laser model Processing cutter  |
| For your choice        | 3. Special package as shrink film, color gift box, white gift box, etc.   |
|                        | 4. We are exclusive of employees for quality control                      |
|                        | 5. We have a professional workshop and warehouse for ensure delivery time |