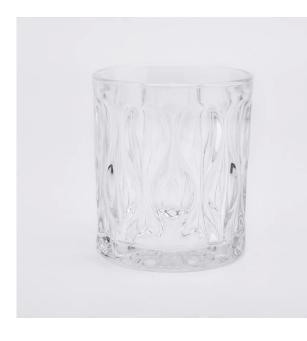

### Flexible size design can be expanded quickly Your market

Top DIA. : 85mm Bottom diameter: 82mm Height: 97mm. Capacity: 327ml. Weight: 362g

We translate your ideas into creative spices products, we sell yourself in the local market.

### feature of product

1. High quality home decorative glass incense bottle.

2. Applicable to hotel, wedding, etc.

3. Meet the function of ASTM test products.