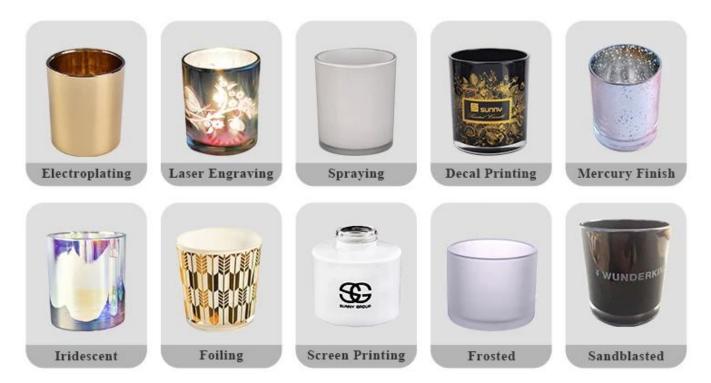

# **DEEP PROCESSING**

Sunny keep engaged in glassware designing and manufacturing, there are more than 10 product lines available from hand blown craft to machine pressed, machine blown and IS machine made etc., and various kinds of deep processing technologies can be customized such as color sprayed, laser printing, decal print, electroplate, frosted, screen printing, sandblasted and ion plating etc. ISO 9001:2008/2015, Enterprise Intellectual Property and Green & Social Compliance Statement certificates were issued by the thirdparty certification companies.