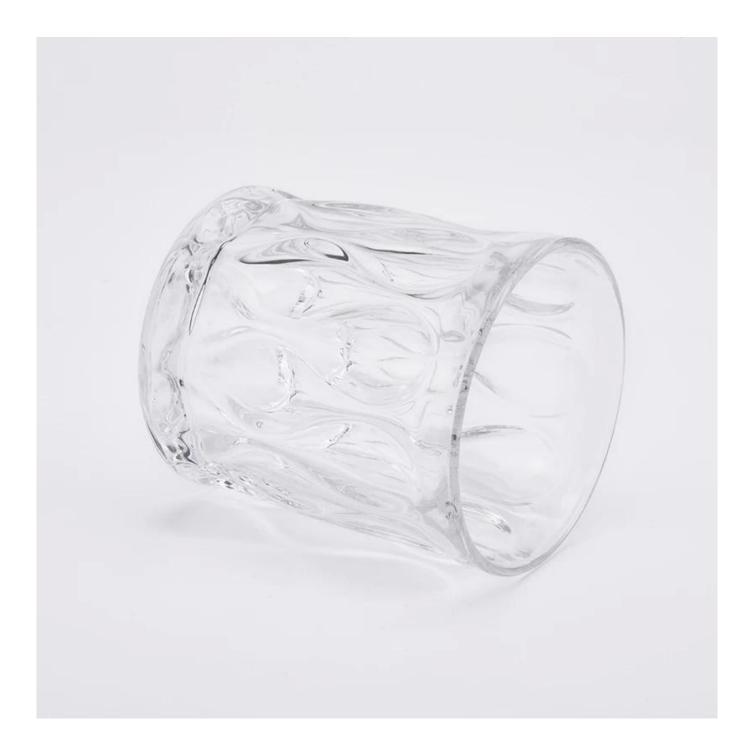

### Flexible size design can be expanded quickly Your market

Top DIA. : 85mm Bottom diameter: 82mm Height: 97mm. Capacity: 327ml. Weight: 362g

We translate your ideas into creative spices products, we sell yourself in the local market.

### feature of product

1. High quality home decorative glass incense bottle.

2. Applicable to hotel, wedding, etc.

3. Meet the function of ASTM test products.