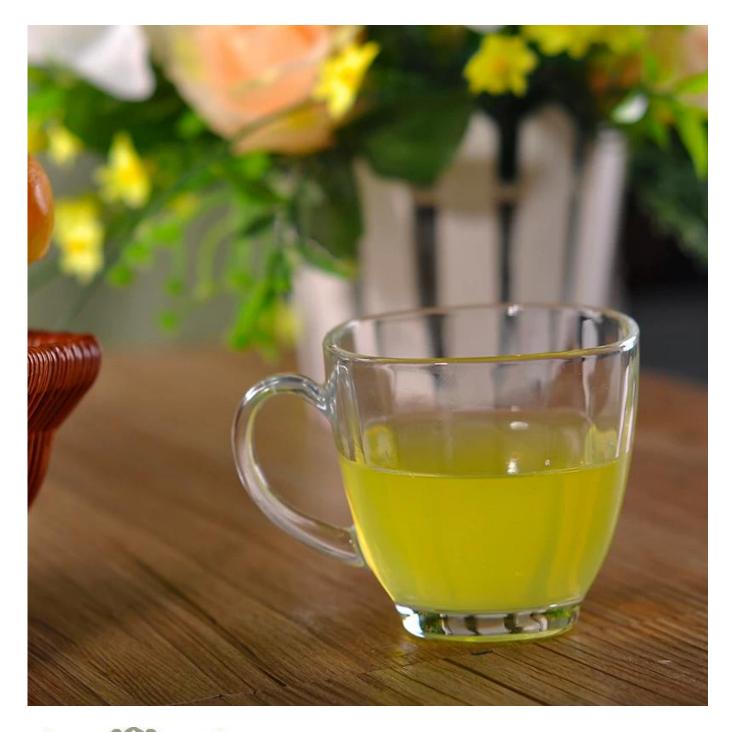

# clear coffee cup

| Product Details      |                     |                                                                                                                                                                                                                              |
|----------------------|---------------------|------------------------------------------------------------------------------------------------------------------------------------------------------------------------------------------------------------------------------|
| H-T:27mm<br>H-B:44mm | Itme No             | SGZW15040903                                                                                                                                                                                                                 |
|                      | Size                | 77*44*72mm                                                                                                                                                                                                                   |
|                      | Capacity            | 190ml                                                                                                                                                                                                                        |
|                      | Material            | Hight white glass                                                                                                                                                                                                            |
|                      | Craft               | Machine blown                                                                                                                                                                                                                |
|                      | Sample              | 7days                                                                                                                                                                                                                        |
|                      | Terms of<br>payment | 30% deposit by T/T in advance and the balance after showing copy of L/C $$                                                                                                                                                   |
|                      | Certification       | Food Safe, Dish washer test, FDA, LFGB                                                                                                                                                                                       |
|                      | For your choice     | 1, Any logo printing on glass body<br>2, Any color painted, frosted, electroplating, logo laser for the<br>finish<br>3, Special packing like shrink wrap, color gift box, white box etc<br>4, Any shape, size meet your need |