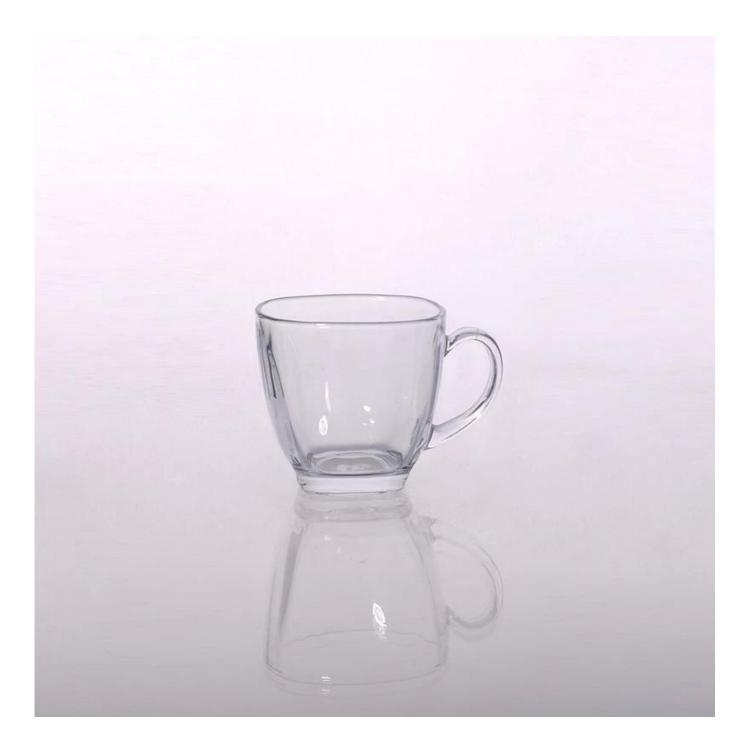

# clear coffee cup

| Product Details      |                     |                                                                                                                                                                                                                              |
|----------------------|---------------------|------------------------------------------------------------------------------------------------------------------------------------------------------------------------------------------------------------------------------|
| H-T:27mm<br>H-B:44mm | Itme No             | SGZW15040903                                                                                                                                                                                                                 |
|                      | Size                | 77*44*72mm                                                                                                                                                                                                                   |
|                      | Capacity            | 190ml                                                                                                                                                                                                                        |
|                      | Material            | Hight white glass                                                                                                                                                                                                            |
|                      | Craft               | Machine blown                                                                                                                                                                                                                |
|                      | Sample              | 7days                                                                                                                                                                                                                        |
|                      | Terms of<br>payment | 30% deposit by T/T in advance and the balance after showing copy of L/C $$                                                                                                                                                   |
|                      | Certification       | Food Safe, Dish washer test, FDA, LFGB                                                                                                                                                                                       |
|                      | For your choice     | 1, Any logo printing on glass body<br>2, Any color painted, frosted, electroplating, logo laser for the<br>finish<br>3, Special packing like shrink wrap, color gift box, white box etc<br>4, Any shape, size meet your need |