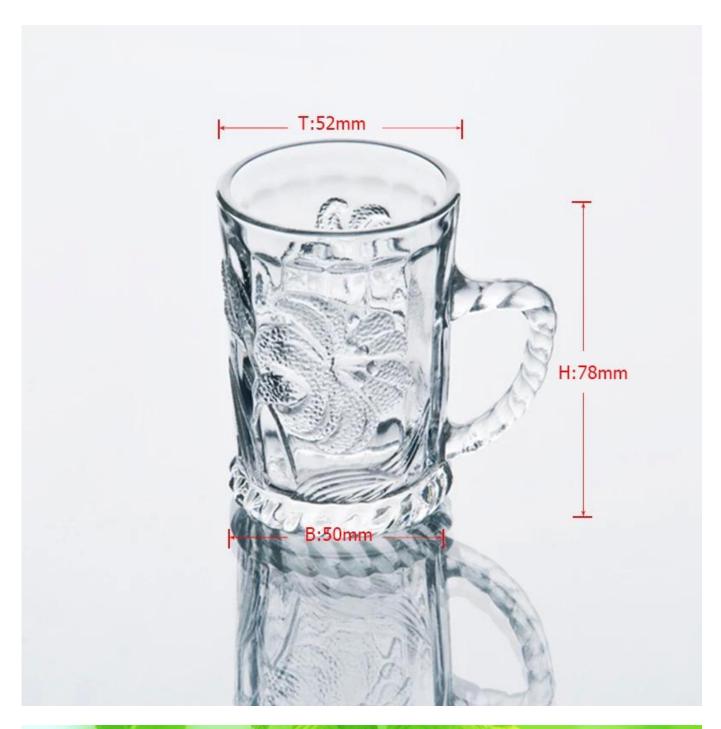

| Item No.         | SZB20                                                                      |
|------------------|----------------------------------------------------------------------------|
| Material         | High white glass                                                           |
| Process          | Machine made                                                               |
| Samples time     | 1. 5 days if at exist shaped and size of glass                             |
|                  | 2. 15 days if need new shape or size of glass                              |
| Packing          | Normal packing,4 pcs into inner box, 48 pcs per carton                     |
| Product Capacity | 500,000~1,000,000 pcs per month                                            |
| Delivery time    | Within 35 days after the sample and order confirmed                        |
| Payment terms    | 30% deposit by T/T in advance and the balance against the copy of B/L      |
| Shipment         | By sea, by air, by Express and your shipping agent is acceptable           |
| Product Features | 1. Machine made drinking glass with high quality                           |
|                  | 2. Suitable for used in hotel, home, etc.                                  |
|                  | 3. It is eco-friendly                                                      |
|                  | 4. Meet CE & FDA test & CA 65 test                                         |
| For your choices | 1. Different designs and sizes for choice                                  |
|                  | 2 .Any color painted, frost, electroplate, pattern laser carver processing |
|                  | 3. Special package like shrink wrap, color gift box, white gift box etc.   |
|                  | 4. We have exclusive workers for quality control                           |
|                  | 5. We have professional workshop and warehouse to ensure the delivery time |
|                  |                                                                            |
|                  |                                                                            |