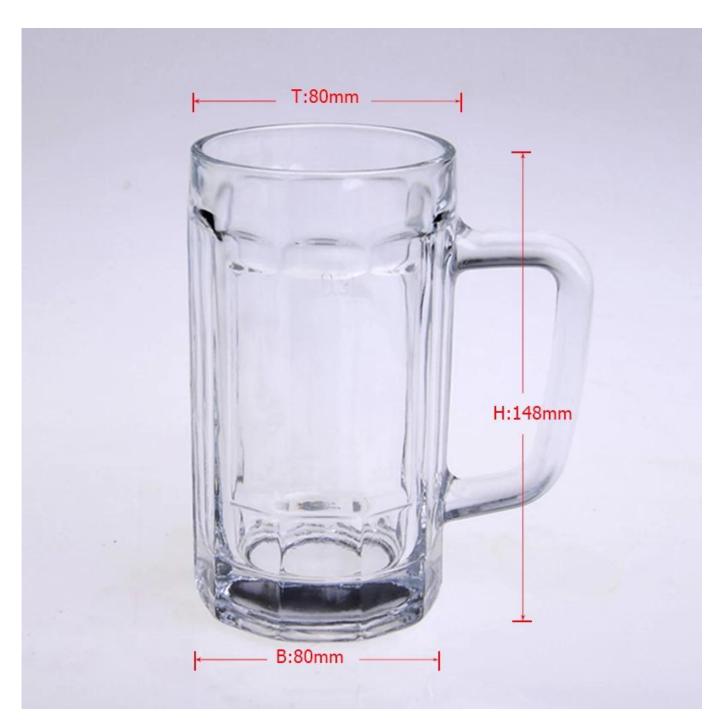

| Item No.         | SZB20-300                                                                  |
|------------------|----------------------------------------------------------------------------|
| Material         | High white glass                                                           |
| Process          | Machine made                                                               |
| Samples time     | 1. 5 days if at exist shaped and size of glass                             |
|                  | 2. 15 days if need new shape or size of glass                              |
| Packing          | Normal packing,4 pcs into inner box, 48 pcs per carton                     |
| Product Capacity | 500,000~1,000,000 pcs per month                                            |
| Delivery time    | Within 35 days after the sample and order confirmed                        |
| Payment terms    | 30% deposit by T/T in advance and the balance against the copy of B/L      |
| Shipment         | By sea, by air, by Express and your shipping agent is acceptable           |
| Product Features | 1. Machine made drinking glass with high quality                           |
|                  | 2. Suitable for used in hotel, home, etc.                                  |
|                  | 3. It is eco-friendly                                                      |
|                  | 4. Meet CE & FDA test & CA 65 test                                         |
| For your choices | 1. Different designs and sizes for choice                                  |
|                  | 2 .Any color painted, frost, electroplate, pattern laser carver processing |
|                  | 3. Special package like shrink wrap, color gift box, white gift box etc.   |
|                  | 4. We have exclusive workers for quality control                           |
|                  | 5. We have professional workshop and warehouse to ensure the delivery time |
|                  |                                                                            |
|                  |                                                                            |