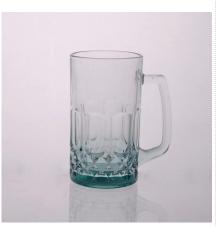

# clear beer glass beer mug

| Product Details |                  |                                                                                                                                                                                                                  |
|-----------------|------------------|------------------------------------------------------------------------------------------------------------------------------------------------------------------------------------------------------------------|
| T:80mm H:143mm  | Itme No          | SGJD150416028                                                                                                                                                                                                    |
|                 | Size             | 80*80*143mm                                                                                                                                                                                                      |
|                 | Capacity         | 492ml                                                                                                                                                                                                            |
|                 | Material         | Hight white glass                                                                                                                                                                                                |
|                 | Craft            | Machine blown                                                                                                                                                                                                    |
|                 | Sample           | 7days                                                                                                                                                                                                            |
|                 | Terms of payment | 30% deposit by T/T in advance and the balance after showing copy of L/C $$                                                                                                                                       |
|                 | Certification    | Food Safe, Dish washer test, FDA, LFGB                                                                                                                                                                           |
|                 | For your choice  | 1, Any logo printing on glass body 2, Any color painted, frosted, electroplating, logo laser for the finish 3, Special packing like shrink wrap, color gift box, white box etc 4, Any shape, size meet your need |