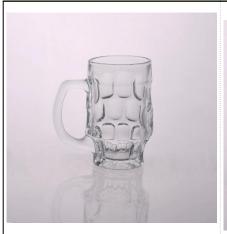

# clear beer glass beer mug

| Product Details |                  |                                                                                                                                                                                                                  |
|-----------------|------------------|------------------------------------------------------------------------------------------------------------------------------------------------------------------------------------------------------------------|
| T:80mm H:143mm  | Itme No          | SGJD150416028                                                                                                                                                                                                    |
|                 | Size             | 80*80*143mm                                                                                                                                                                                                      |
|                 | Capacity         | 492ml                                                                                                                                                                                                            |
|                 | Material         | Hight white glass                                                                                                                                                                                                |
|                 | Craft            | Machine blown                                                                                                                                                                                                    |
|                 | Sample           | 7days                                                                                                                                                                                                            |
|                 | Terms of payment | 30% deposit by T/T in advance and the balance after showing copy of L/C $$                                                                                                                                       |
|                 | Certification    | Food Safe, Dish washer test, FDA, LFGB                                                                                                                                                                           |
|                 | For your choice  | 1, Any logo printing on glass body 2, Any color painted, frosted, electroplating, logo laser for the finish 3, Special packing like shrink wrap, color gift box, white box etc 4, Any shape, size meet your need |