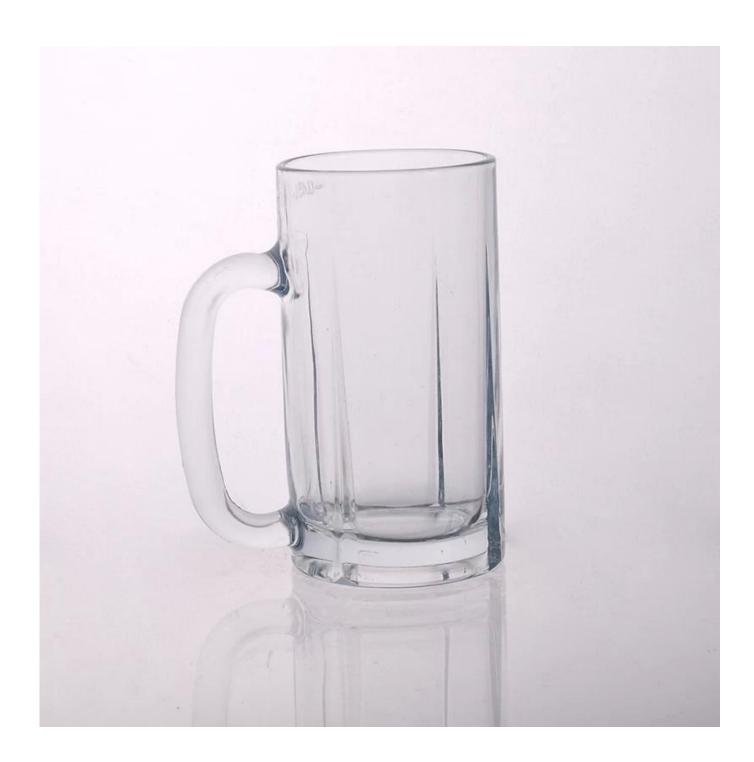

# clear beer glass beer mug

| Product Details |                  |                                                                                                                                                                                                                  |
|-----------------|------------------|------------------------------------------------------------------------------------------------------------------------------------------------------------------------------------------------------------------|
| T:80mm H:143mm  | Itme No          | SGJD150416028                                                                                                                                                                                                    |
|                 | Size             | 80*80*143mm                                                                                                                                                                                                      |
|                 | Capacity         | 492ml                                                                                                                                                                                                            |
|                 | Material         | Hight white glass                                                                                                                                                                                                |
|                 | Craft            | Machine blown                                                                                                                                                                                                    |
|                 | Sample           | 7days                                                                                                                                                                                                            |
|                 | Terms of payment | 30% deposit by T/T in advance and the balance after showing copy of L/C $$                                                                                                                                       |
|                 | Certification    | Food Safe, Dish washer test, FDA, LFGB                                                                                                                                                                           |
|                 | For your choice  | 1, Any logo printing on glass body 2, Any color painted, frosted, electroplating, logo laser for the finish 3, Special packing like shrink wrap, color gift box, white box etc 4, Any shape, size meet your need |