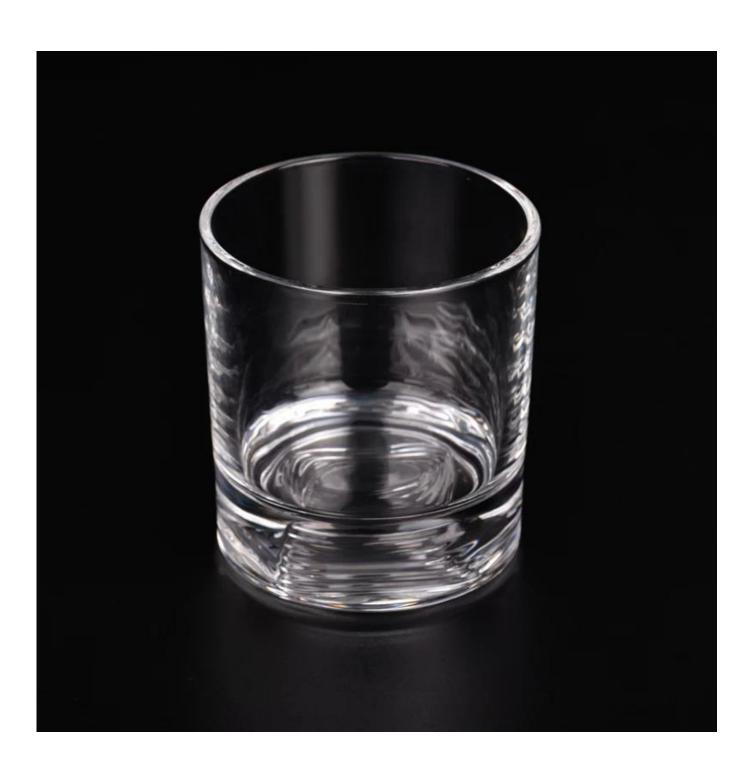

## Why choose Sunny.

| [                   |                                                                                                                              |
|---------------------|------------------------------------------------------------------------------------------------------------------------------|
| product name        | clear 8oz glass candle jar with high quality                                                                                 |
| Sample time         | <ol> <li>5 days if there is a shape and size of the glass</li> <li>15 days, if you need new shapes and glass size</li> </ol> |
| To measure          | Article: SGJD23050606<br>Top dia: 82mm<br>Bottom dia: 76mm<br>Height: 89mm<br>Weight: 383g<br>Capacity: 278ml                |
| Packaging           | Normal packaging, single gift box, pvc box, window box, color box, white box, etc.                                           |
| Delivery time       | Within 35 days from the confirmation of the sample and the order                                                             |
| Payment term        | 30% deposit by T/T in advance and the balance with respect to the copy of B/L                                                |
| Shipping            | By sea, by air, by Express and your shipping agent is acceptable                                                             |
| Opportunity for use | Home furnishings, wedding decoration, favors, improvement of decoration                                                      |