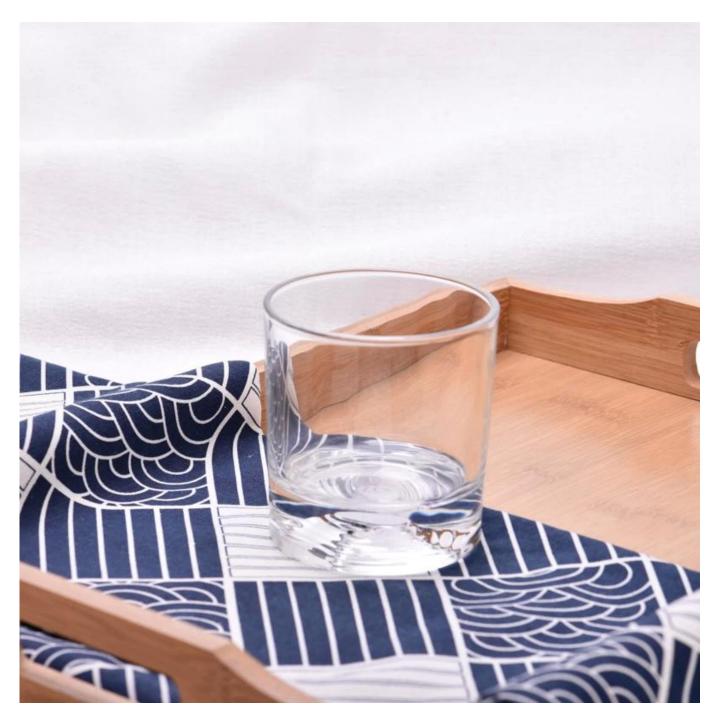

# clear 8oz glass candle jar with high quality

Sunny Glasswares not only puts  $\mathsf{OEM}$  /  $\mathsf{ODM}$  orders, but also helps many brands starting with the concepts of the product.

## Why choose Sunny.

| [                   |                                                                                                                              |
|---------------------|------------------------------------------------------------------------------------------------------------------------------|
| product name        | clear 8oz glass candle jar with high quality                                                                                 |
| Sample time         | <ol> <li>5 days if there is a shape and size of the glass</li> <li>15 days, if you need new shapes and glass size</li> </ol> |
| To measure          | Article: SGJD23050606<br>Top dia: 82mm<br>Bottom dia: 76mm<br>Height: 89mm<br>Weight: 383g<br>Capacity: 278ml                |
| Packaging           | Normal packaging, single gift box, pvc box, window box, color box, white box, etc.                                           |
| Delivery time       | Within 35 days from the confirmation of the sample and the order                                                             |
| Payment term        | 30% deposit by T/T in advance and the balance with respect to the copy of B/L                                                |
| Shipping            | By sea, by air, by Express and your shipping agent is acceptable                                                             |
| Opportunity for use | Home furnishings, wedding decoration, favors, improvement of decoration                                                      |