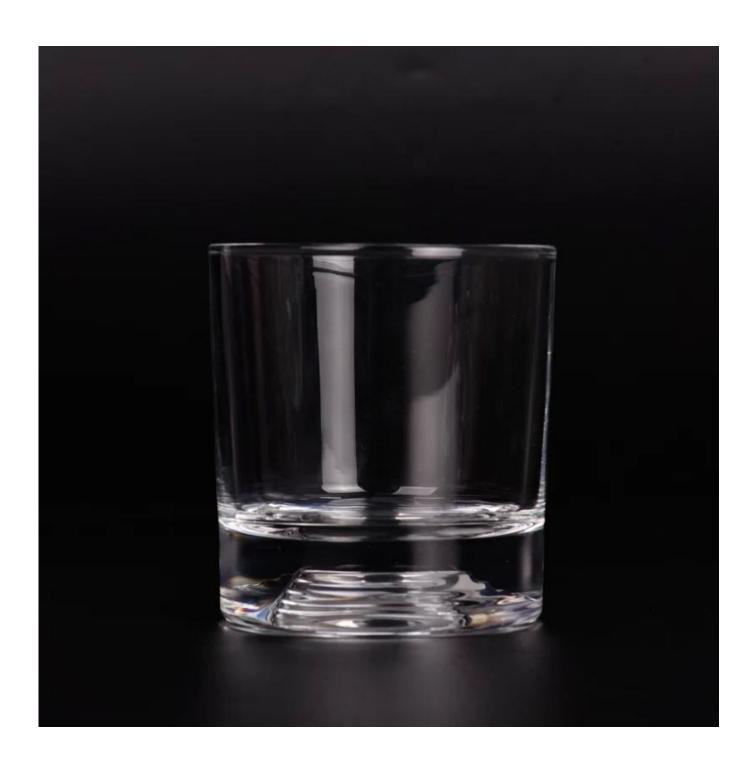

## Why choose Sunny.

| [                   |                                                                                                                              |
|---------------------|------------------------------------------------------------------------------------------------------------------------------|
| product name        | clear 8oz glass candle jar with high quality                                                                                 |
| Sample time         | <ol> <li>5 days if there is a shape and size of the glass</li> <li>15 days, if you need new shapes and glass size</li> </ol> |
| To measure          | Article: SGJD23050606<br>Top dia: 82mm<br>Bottom dia: 76mm<br>Height: 89mm<br>Weight: 383g<br>Capacity: 278ml                |
| Packaging           | Normal packaging, single gift box, pvc box, window box, color box, white box, etc.                                           |
| Delivery time       | Within 35 days from the confirmation of the sample and the order                                                             |
| Payment term        | 30% deposit by T/T in advance and the balance with respect to the copy of B/L                                                |
| Shipping            | By sea, by air, by Express and your shipping agent is acceptable                                                             |
| Opportunity for use | Home furnishings, wedding decoration, favors, improvement of decoration                                                      |