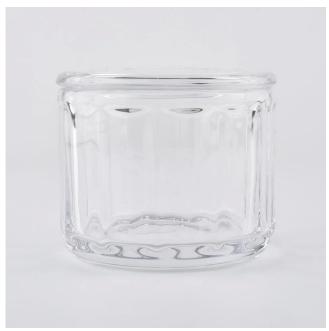

#### clear 300ml glass jar with glass lid

Luxury electroplating glass candle jar for home decorations and hotel decorations.

Sunny Glassware not only makes OEM/ODM orders, but also helps many brands start with product concepts.

## Flexible size design can quickly expand your market

Top dia: 94mm Bottom dia: 90mm Height: 72mm Weight: 369g Capacity: 322ml

lid:

Top dia:95mm Height:12mm Weight:115g

We turn your ideas into creative fragrance products and sell them in the local market.