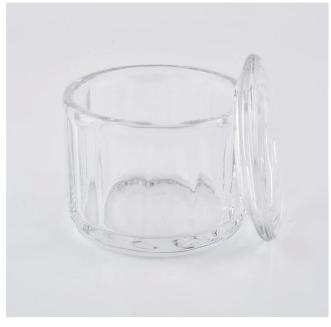

#### clear 300ml glass jar with glass lid

Luxury electroplating glass candle jar for home decorations and hotel decorations.

Sunny Glassware not only makes OEM/ODM orders, but also helps many brands start with product concepts.

## Flexible size design can quickly expand your market

Top dia: 94mm Bottom dia: 90mm Height: 72mm Weight: 369g Capacity: 322ml

lid:

Top dia:95mm Height:12mm Weight:115g

We turn your ideas into creative fragrance products and sell them in the local market.