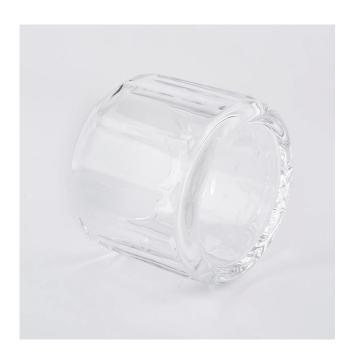

#### clear 300ml glass jar with glass lid

Luxury electroplating glass candle jar for home decorations and hotel decorations.

Sunny Glassware not only makes OEM/ODM orders, but also helps many brands start with product concepts.

## Flexible size design can quickly expand your market

Top dia: 94mm Bottom dia: 90mm Height: 72mm Weight: 369g Capacity: 322ml

lid:

Top dia:95mm Height:12mm Weight:115g

We turn your ideas into creative fragrance products and sell them in the local market.