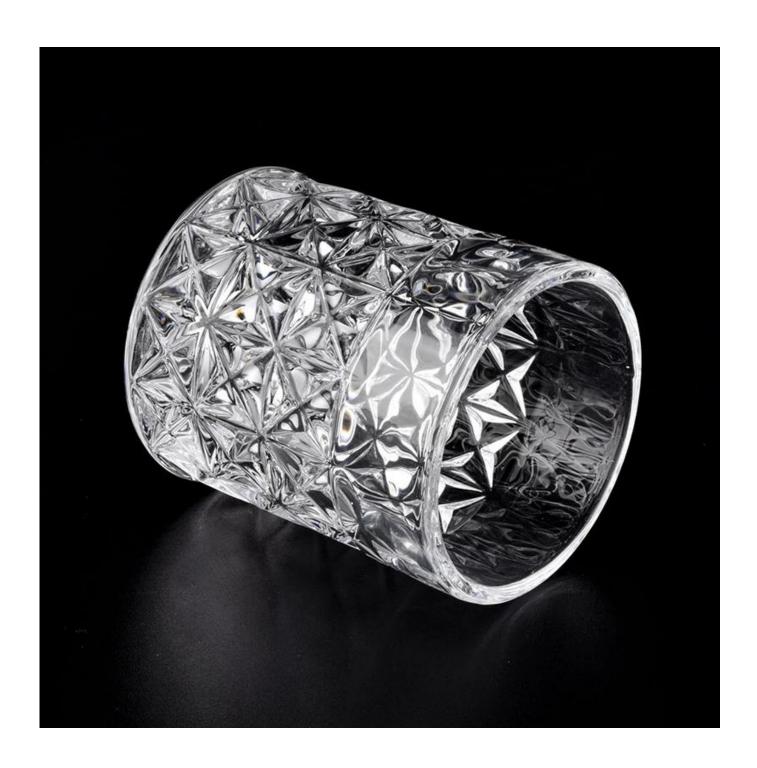

| product name | classical embossed pattern glass candle holder |
|--------------|------------------------------------------------|
| Item         | SGHY19120706                                   |

| Size             | Top dia:60mm Bottom dia: 60mm Height: 70mm Weight:173g Capacity: 110ml                                                                                                                                                      |
|------------------|-----------------------------------------------------------------------------------------------------------------------------------------------------------------------------------------------------------------------------|
| Capacity         | candle holders of different sizes etc. It's available                                                                                                                                                                       |
| Sampling time    | 1.5 days if the shape and size of the products exist 2.15 days if you need a new shape and size of products                                                                                                                 |
| package          | Regular safety packing 24pcs / 36pcs / 48pcs and so on for export carton with egg divider                                                                                                                                   |
| MOQ              | 3000pcs                                                                                                                                                                                                                     |
| Delivery time    | Within 55 days of order confirmation                                                                                                                                                                                        |
| Payment terms    | 30% deposit by T / T in advance, the balance after showing the copy of B / L $$                                                                                                                                             |
| Product features | <ol> <li>High quality and competitive prices</li> <li>ASTM test</li> <li>Eco-friendly</li> <li>It is widely aimed at weddings, parties, home, bars etc.</li> <li>ceramic contianer with transmutation decoration</li> </ol> |