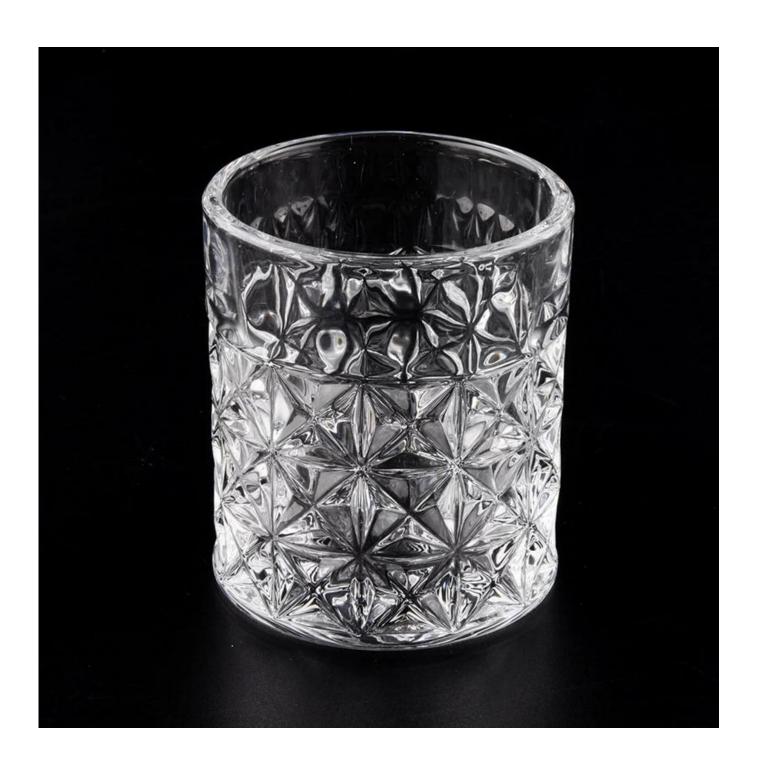

| product name | classical embossed pattern glass candle holder |
|--------------|------------------------------------------------|
| Item         | SGHY19120706                                   |

| Size             | Top dia:60mm Bottom dia: 60mm Height: 70mm Weight:173g Capacity: 110ml                                                                                                                                                      |
|------------------|-----------------------------------------------------------------------------------------------------------------------------------------------------------------------------------------------------------------------------|
| Capacity         | candle holders of different sizes etc. It's available                                                                                                                                                                       |
| Sampling time    | 1.5 days if the shape and size of the products exist 2.15 days if you need a new shape and size of products                                                                                                                 |
| package          | Regular safety packing 24pcs / 36pcs / 48pcs and so on for export carton with egg divider                                                                                                                                   |
| MOQ              | 3000pcs                                                                                                                                                                                                                     |
| Delivery time    | Within 55 days of order confirmation                                                                                                                                                                                        |
| Payment terms    | 30% deposit by T / T in advance, the balance after showing the copy of B / L $$                                                                                                                                             |
| Product features | <ol> <li>High quality and competitive prices</li> <li>ASTM test</li> <li>Eco-friendly</li> <li>It is widely aimed at weddings, parties, home, bars etc.</li> <li>ceramic contianer with transmutation decoration</li> </ol> |