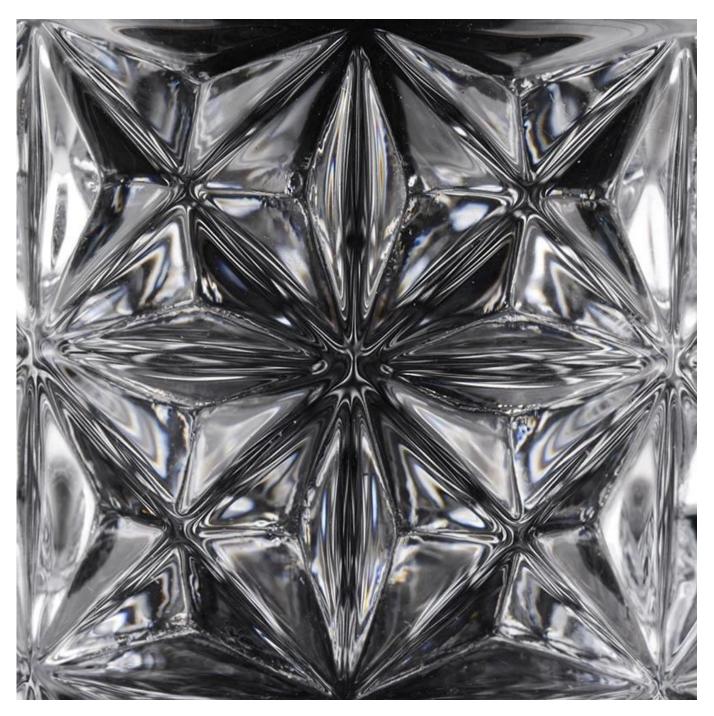

| product name | classical embossed pattern glass candle holder |
|--------------|------------------------------------------------|
| Item         | SGHY19120706                                   |

| Size             | Top dia:60mm Bottom dia: 60mm Height: 70mm Weight:173g Capacity: 110ml                                                                                                                                                      |
|------------------|-----------------------------------------------------------------------------------------------------------------------------------------------------------------------------------------------------------------------------|
| Capacity         | candle holders of different sizes etc. It's available                                                                                                                                                                       |
| Sampling time    | 1.5 days if the shape and size of the products exist 2.15 days if you need a new shape and size of products                                                                                                                 |
| package          | Regular safety packing 24pcs / 36pcs / 48pcs and so on for export carton with egg divider                                                                                                                                   |
| MOQ              | 3000pcs                                                                                                                                                                                                                     |
| Delivery time    | Within 55 days of order confirmation                                                                                                                                                                                        |
| Payment terms    | 30% deposit by T / T in advance, the balance after showing the copy of B / L $$                                                                                                                                             |
| Product features | <ol> <li>High quality and competitive prices</li> <li>ASTM test</li> <li>Eco-friendly</li> <li>It is widely aimed at weddings, parties, home, bars etc.</li> <li>ceramic contianer with transmutation decoration</li> </ol> |