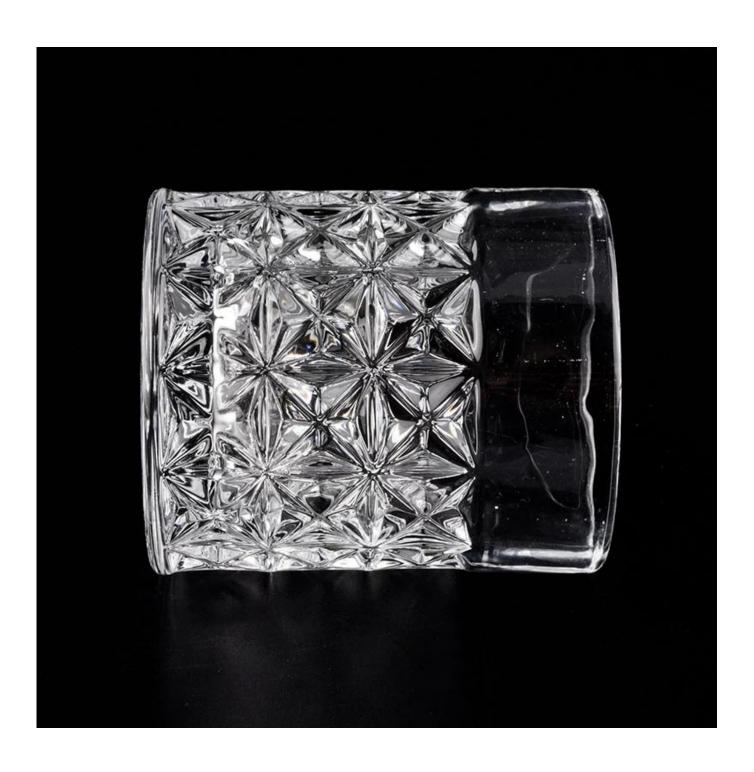

| product name | classical embossed pattern glass candle holder |
|--------------|------------------------------------------------|
| Item         | SGHY19120706                                   |

| Size             | Top dia:60mm Bottom dia: 60mm Height: 70mm Weight:173g Capacity: 110ml                                                                                                                                                      |
|------------------|-----------------------------------------------------------------------------------------------------------------------------------------------------------------------------------------------------------------------------|
| Capacity         | candle holders of different sizes etc. It's available                                                                                                                                                                       |
| Sampling time    | 1.5 days if the shape and size of the products exist 2.15 days if you need a new shape and size of products                                                                                                                 |
| package          | Regular safety packing 24pcs / 36pcs / 48pcs and so on for export carton with egg divider                                                                                                                                   |
| MOQ              | 3000pcs                                                                                                                                                                                                                     |
| Delivery time    | Within 55 days of order confirmation                                                                                                                                                                                        |
| Payment terms    | 30% deposit by T / T in advance, the balance after showing the copy of B / L $$                                                                                                                                             |
| Product features | <ol> <li>High quality and competitive prices</li> <li>ASTM test</li> <li>Eco-friendly</li> <li>It is widely aimed at weddings, parties, home, bars etc.</li> <li>ceramic contianer with transmutation decoration</li> </ol> |