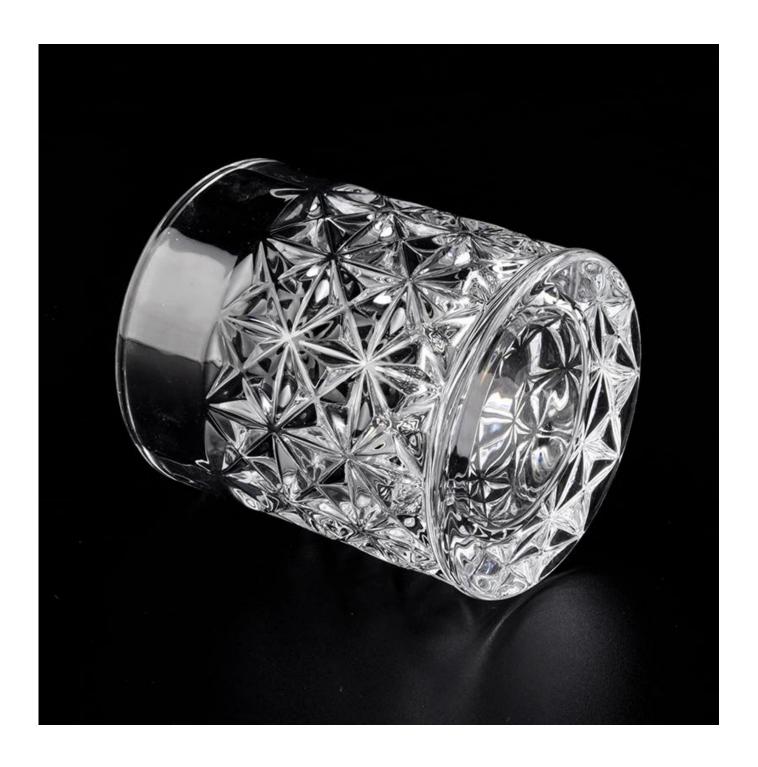

| product name | classical embossed pattern glass candle holder |
|--------------|------------------------------------------------|
| Item         | SGHY19120706                                   |

| Size             | Top dia:60mm Bottom dia: 60mm Height: 70mm Weight:173g Capacity: 110ml                                                                                                                                                      |
|------------------|-----------------------------------------------------------------------------------------------------------------------------------------------------------------------------------------------------------------------------|
| Capacity         | candle holders of different sizes etc. It's available                                                                                                                                                                       |
| Sampling time    | 1.5 days if the shape and size of the products exist 2.15 days if you need a new shape and size of products                                                                                                                 |
| package          | Regular safety packing 24pcs / 36pcs / 48pcs and so on for export carton with egg divider                                                                                                                                   |
| MOQ              | 3000pcs                                                                                                                                                                                                                     |
| Delivery time    | Within 55 days of order confirmation                                                                                                                                                                                        |
| Payment terms    | 30% deposit by T / T in advance, the balance after showing the copy of B / L $$                                                                                                                                             |
| Product features | <ol> <li>High quality and competitive prices</li> <li>ASTM test</li> <li>Eco-friendly</li> <li>It is widely aimed at weddings, parties, home, bars etc.</li> <li>ceramic contianer with transmutation decoration</li> </ol> |