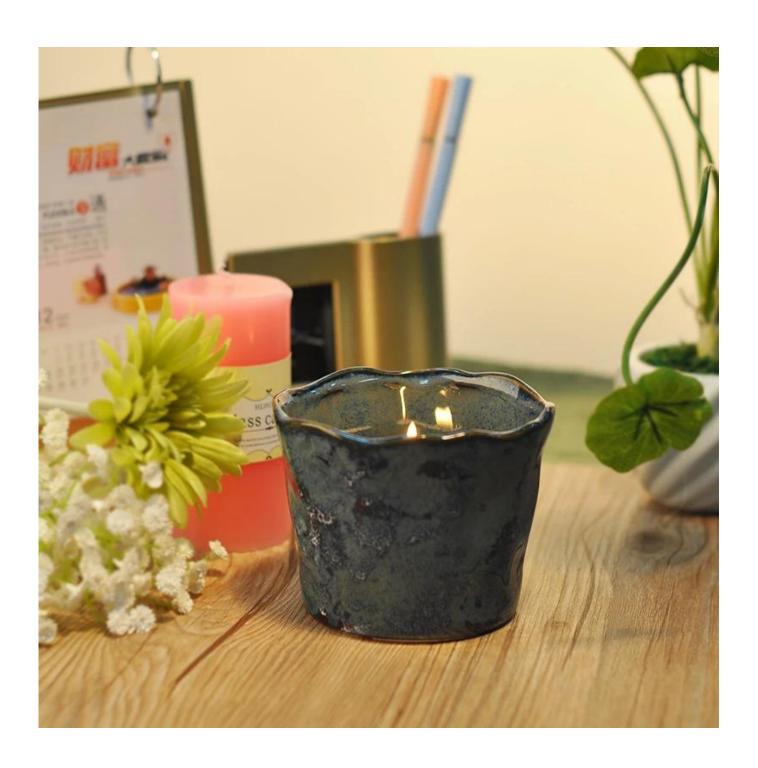

## Method of application:

- 1. Using it under guide of the adult
- 2. Washing it with clean or boiling water before usage
- 3. No touching the rim of glass cup, try to take the bottom or the handle of it

## **Cautions:**

- 1. Beer, red wine, white wine, beverage or hot water not be too full
- 2. To avoid to hurt your children's hand , please put it in the place where they can't reach
- 3. Avoid dropping ,Collision and strong impact
- 4. Not available for microwave oven
- 5. To prevent it from cracking, do not put it over open fire directly