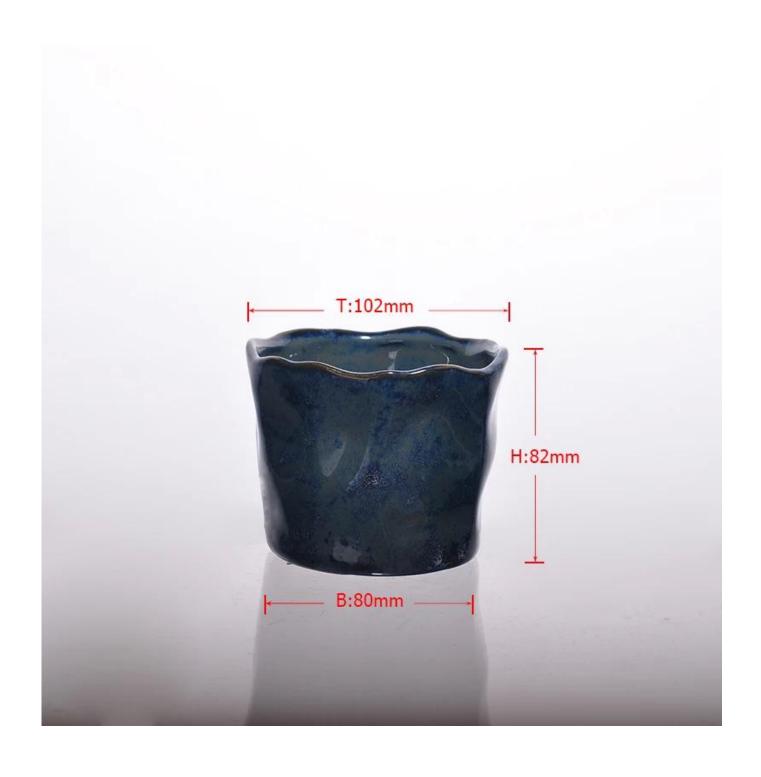

| 5 Prod           | duct Details Every day is sunny d                                          |
|------------------|----------------------------------------------------------------------------|
| Item No.         | SGXJS14120808                                                              |
| Material         | Ceramic                                                                    |
| Process          | Hand made                                                                  |
| Samples time     | 1. 5 days if at exist shaped and size of glass                             |
|                  | 2. 15 days if need new shape or size of glass                              |
| Packing          | Normal packing,4 pcs into inner box, 48 pcs per carton                     |
| Product Capacity | 500,000~1,000,000 pcs per month                                            |
| Delivery time    | Within 35 days after the sample and order confirmed                        |
| Payment terms    | 30% deposit by T/T in advance and the balance against the copy of B/L      |
| Shipment         | By sea, by air, by Express and your shipping agent is acceptable           |
| Product Features | 1. Hand made classical ceramic candle with high quality                    |
|                  | 2. Suitable for used in hotel, home, etc.                                  |
|                  | 3. It is eco-friendly                                                      |
|                  | 4. Meet FDA test & CA 65 test                                              |
| For your choices | 1. Different designs and sizes for choice                                  |
|                  | 2 .Any color painted, frost, electroplate, pattern laser carver processing |
|                  | 3. Special package like shrink wrap, color gift box, white gift box etc.   |
|                  | 4. We have exclusive workers for quality control                           |
|                  | 5. We have professional workshop and warehouse to ensure the delivery time |