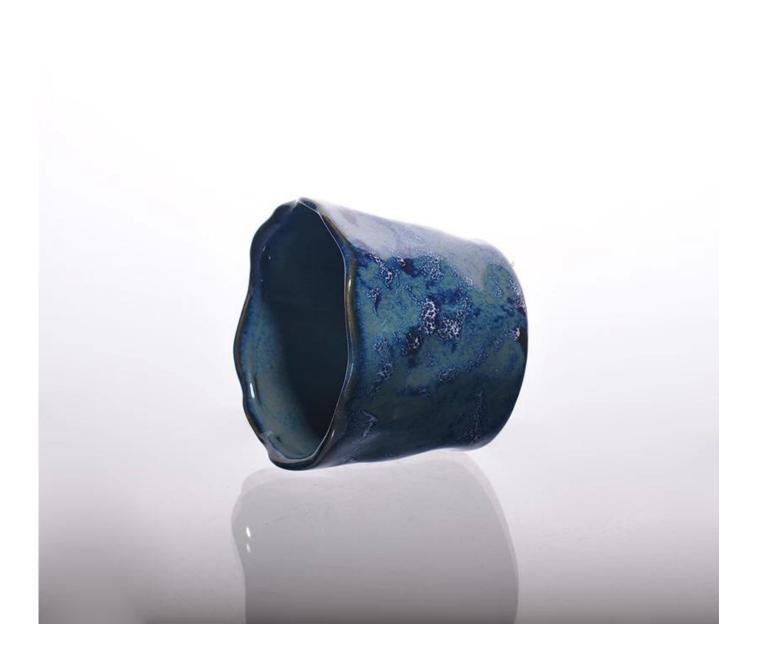

| 2. Suitable for used in hotel, home, etc.                                  |
|                  | 3. It is eco-friendly                                                      |
|                  | 4. Meet FDA test & CA 65 test                                              |
| For your choices | 1. Different designs and sizes for choice                                  |
|                  | 2 .Any color painted, frost, electroplate, pattern laser carver processing |
|                  | 3. Special package like shrink wrap, color gift box, white gift box etc.   |
|                  | 4. We have exclusive workers for quality control                           |
|                  | 5. We have professional workshop and warehouse to ensure the delivery time |



Every day is sunny day













Every day is sunny day







## Our Company & Sample Room Every day is surmy day









## Method of application:

- 1. Using it under guide of the adult
- 2. Washing it with clean or boiling water before usage
- 3. No touching the rim of glass cup, try to take the bottom or the handle of it

## **Cautions:**

- 1. Beer, red wine, white wine, beverage or hot water not be too full
- 2. To avoid to hurt your children's hand , please put it in the place where they can't reach
- 3. Avoid dropping ,Collision and strong impact
- 4. Not available for microwave oven
- 5. To prevent it from cracking, do not put it over open fire directly

For more candle holder or any glassware,

please visit our website: <a href="http://www.okcandle.com/">http://www.okcandle.com/</a>
Or here may help yo