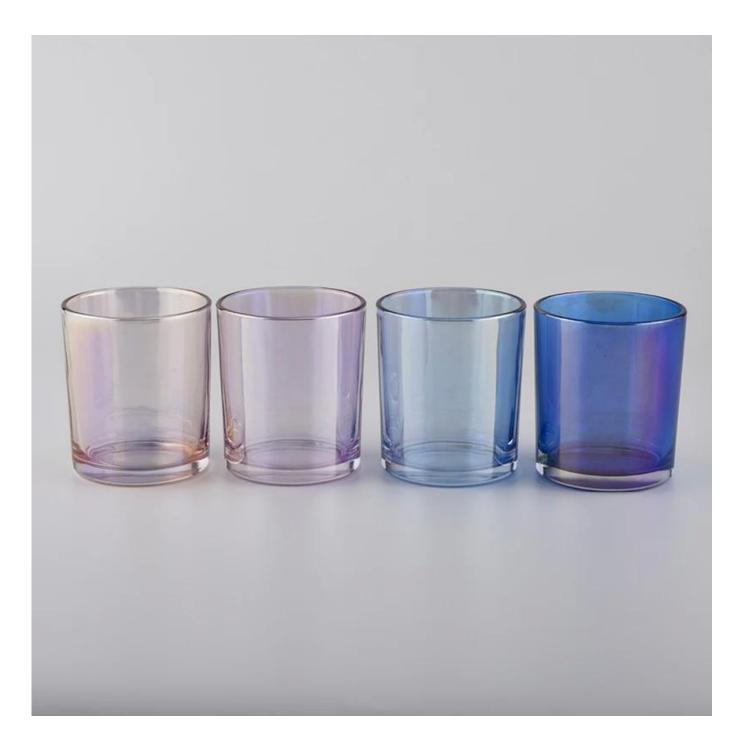

Classic size 10oz spraying color glass candle jars

 Sunny Group has offered glassware for 26 years with all kinds of products being exported to more than 30 countries and regions.

2) Focusing on luxury fragrance products in the latest 10 years, Sunny Glassware is the supplier of 80% fragrance brands in the United States.

3) Sunny adapts extra six steps for inspection of shipments. No (major) quality complaints on products produced for nine consecutive years.

Product Details

| ltem number. | SGJD20051322                     |
|--------------|----------------------------------|
| Material     | glass candle jars                |
| craft        | spraying color glass candle jars |