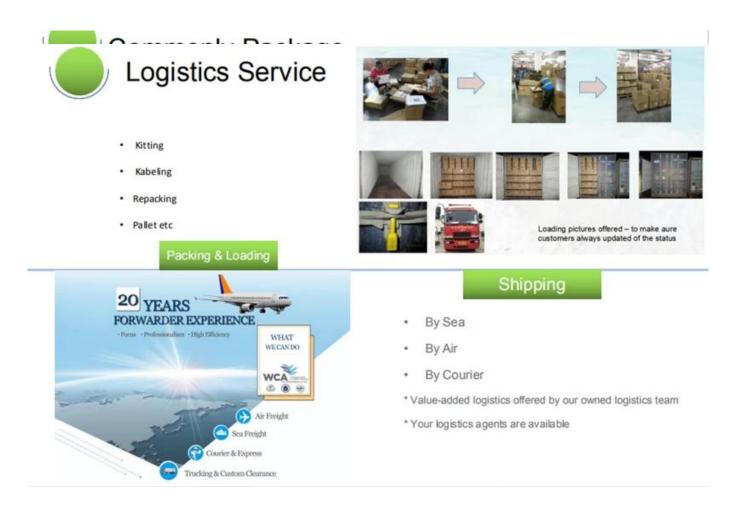

| Sample time      | 1. 5 days if there is glass shape and size                                |
|------------------|---------------------------------------------------------------------------|
|                  | 2. 15 days, if you need new shapes and sizes glass                        |
| Packing          | The usual packing, 4 pieces in the inner box, 48 pieces box               |
| Product Capacity | 500,000 ~ 1,000,000 pieces per month                                      |
| Delivery time    | Within 35 days after sampling and order confirmed                         |
| Payment terms    | 30% deposit by T / T in advance and balance against copy of B / L         |
| Delivery         | By sea, by air, through express and shipping agent acceptable             |
|                  | 1. Home decorations glass candle jar from high quality                    |
| Product Features | 2. Suitable for use at hotel, home, etc.                                  |
|                  | 3. Meet the ASTM Test                                                     |
|                  |                                                                           |
|                  | 1. Various designs and sizes for selection                                |
|                  | 2 Any color painted, cool, plating, laser model Processing cutter         |
| For your choice  | 3. Special package as shrink film, color gift box, white gift box, etc.   |
|                  | 4. We are the exclusive employee of quality control                       |
|                  | 5. We have a professional workshop and warehouse for ensure delivery time |
|                  |                                                                           |