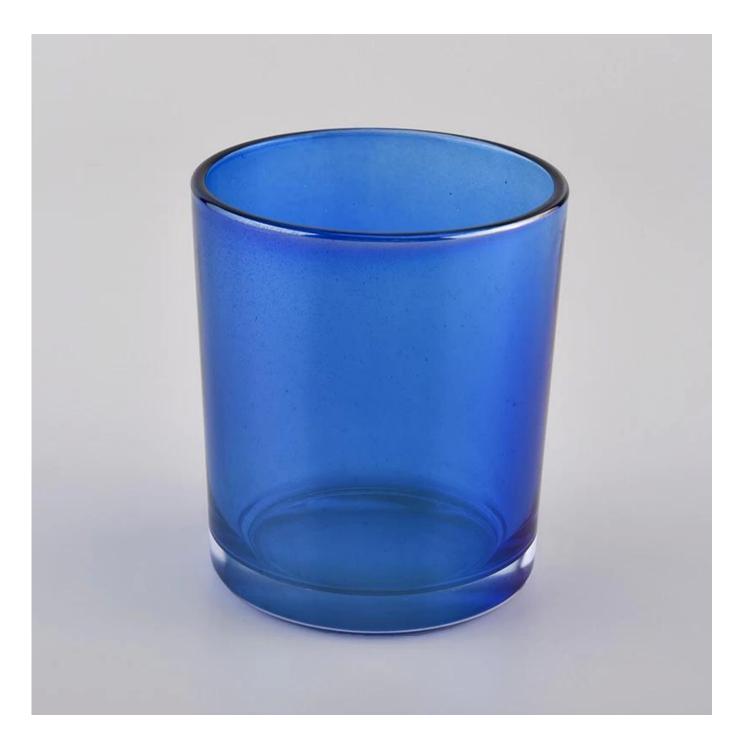

Classic size 10oz spraying color glass candle jars

 Sunny Group has offered glassware for 26 years with all kinds of products being exported to more than 30 countries and regions.

2) Focusing on luxury fragrance products in the latest 10 years, Sunny Glassware is the supplier of 80% fragrance brands in the United States.

3) Sunny adapts extra six steps for inspection of shipments. No (major) quality complaints on products produced for nine consecutive years.

Product Details

| ltem number. | SGJD20051322                     |
|--------------|----------------------------------|
| Material     | glass candle jars                |
| craft        | spraying color glass candle jars |