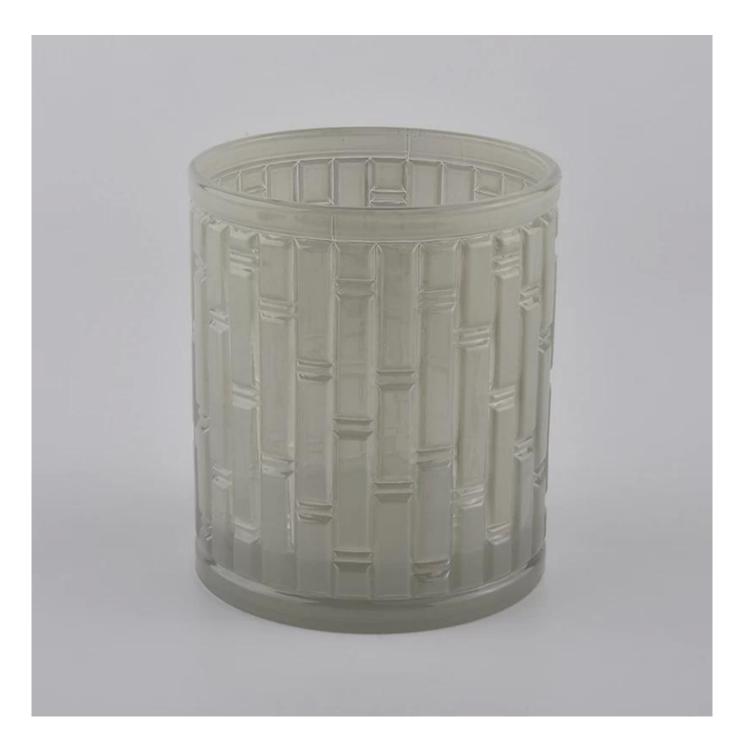

3) Sunny adapts extra six steps for inspection of shipments. No (major) quality complaints on products produced for nine consecutive years.

Product Details

| Item number.     | SGHY20060607                                                              |
|------------------|---------------------------------------------------------------------------|
| Material         | high white glass                                                          |
| craft            | pressed glass candle holders                                              |
| Sample time      | 1. 5 days if there is glass shape and size                                |
|                  | 2. 15 days, if you need new shapes and sizes glass                        |
| Packing          | The usual packing, 4 pieces in the inner box, 48 pieces box               |
| Product Capacity | 500,000 ~ 1,000,000 pieces per month                                      |
| Delivery time    | Within 35 days after sampling and order confirmed                         |
| Payment terms    | 30% deposit by T / T in advance and balance against copy of B / L         |
| Delivery         | By sea, by air, through express and shipping agent acceptable             |
|                  | 1. Home decorations glass candle jar from high quality                    |
| Product Features | 2. Suitable for use at hotel, home, etc.                                  |
|                  | 3. Meet the ASTM Test                                                     |
|                  | 1. Various designs and sizes for selection                                |
|                  | 2 Any color painted, cool, plating, laser model Processing cutter         |
| For your choice  | 3. Special package as shrink film, color gift box, white gift box, etc.   |
|                  | 4. We are the exclusive employee of quality control                       |
|                  | 5. We have a professional workshop and warehouse for ensure delivery time |
|                  |                                                                           |

There are about 5,000 items which cover all daily-used glassware and ceramic ware, e.g. candle holders, borosilicate glass, bottles, tumblers, jars, stemware, tableware & drinkware, bathroom accessories etc. The products can meet FDA, LFGB, CA 65, ASTM, dishwasher test.