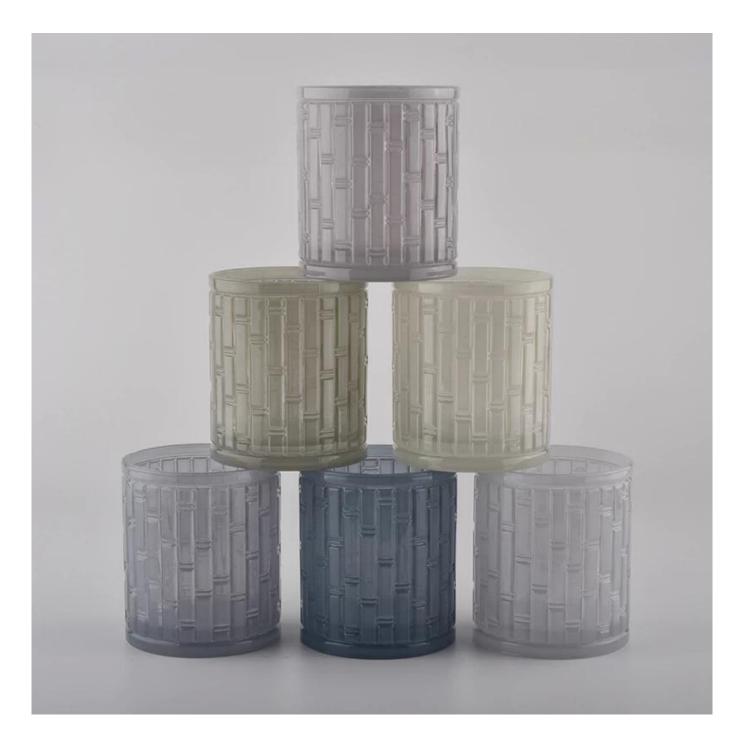

3) Sunny adapts extra six steps for inspection of shipments. No (major) quality complaints on products produced for nine consecutive years.

Product Details

| Item number.     | SGHY20060607                                                              |
|------------------|---------------------------------------------------------------------------|
| Material         | high white glass                                                          |
| craft            | pressed glass candle holders                                              |
| Sample time      | 1. 5 days if there is glass shape and size                                |
|                  | 2. 15 days, if you need new shapes and sizes glass                        |
| Packing          | The usual packing, 4 pieces in the inner box, 48 pieces box               |
| Product Capacity | 500,000 ~ 1,000,000 pieces per month                                      |
| Delivery time    | Within 35 days after sampling and order confirmed                         |
| Payment terms    | 30% deposit by T / T in advance and balance against copy of B / L         |
| Delivery         | By sea, by air, through express and shipping agent acceptable             |
|                  | 1. Home decorations glass candle jar from high quality                    |
| Product Features | 2. Suitable for use at hotel, home, etc.                                  |
|                  | 3. Meet the ASTM Test                                                     |
|                  | 1. Various designs and sizes for selection                                |
|                  | 2 Any color painted, cool, plating, laser model Processing cutter         |
| For your choice  | 3. Special package as shrink film, color gift box, white gift box, etc.   |
|                  | 4. We are the exclusive employee of quality control                       |
|                  | 5. We have a professional workshop and warehouse for ensure delivery time |
|                  |                                                                           |

There are about 5,000 items which cover all daily-used glassware and ceramic ware, e.g. candle holders, borosilicate glass, bottles, tumblers, jars, stemware, tableware & drinkware, bathroom accessories etc. The products can meet FDA, LFGB, CA 65, ASTM, dishwasher test.