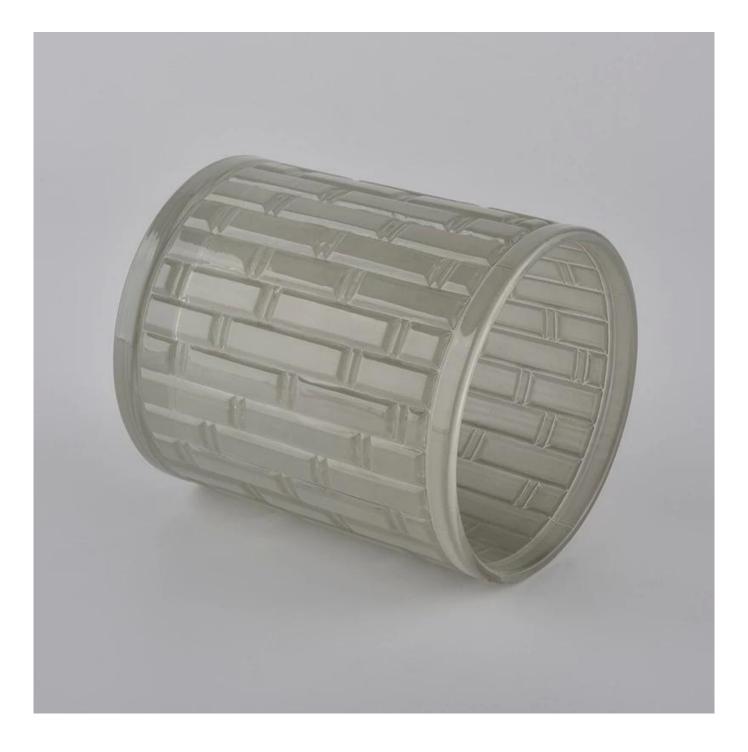

3) Sunny adapts extra six steps for inspection of shipments. No (major) quality complaints on products produced for nine consecutive years.

Product Details

| Item number.     | SGHY20060607                                                              |
|------------------|---------------------------------------------------------------------------|
| Material         | high white glass                                                          |
| craft            | pressed glass candle holders                                              |
| Sample time      | 1. 5 days if there is glass shape and size                                |
|                  | 2. 15 days, if you need new shapes and sizes glass                        |
| Packing          | The usual packing, 4 pieces in the inner box, 48 pieces box               |
| Product Capacity | 500,000 ~ 1,000,000 pieces per month                                      |
| Delivery time    | Within 35 days after sampling and order confirmed                         |
| Payment terms    | 30% deposit by T / T in advance and balance against copy of B / L         |
| Delivery         | By sea, by air, through express and shipping agent acceptable             |
|                  | 1. Home decorations glass candle jar from high quality                    |
| Product Features | 2. Suitable for use at hotel, home, etc.                                  |
|                  | 3. Meet the ASTM Test                                                     |
|                  | 1. Various designs and sizes for selection                                |
|                  | 2 Any color painted, cool, plating, laser model Processing cutter         |
| For your choice  | 3. Special package as shrink film, color gift box, white gift box, etc.   |
|                  | 4. We are the exclusive employee of quality control                       |
|                  | 5. We have a professional workshop and warehouse for ensure delivery time |
|                  |                                                                           |

There are about 5,000 items which cover all daily-used glassware and ceramic ware, e.g. candle holders, borosilicate glass, bottles, tumblers, jars, stemware, tableware & drinkware, bathroom accessories etc. The products can meet FDA, LFGB, CA 65, ASTM, dishwasher test.