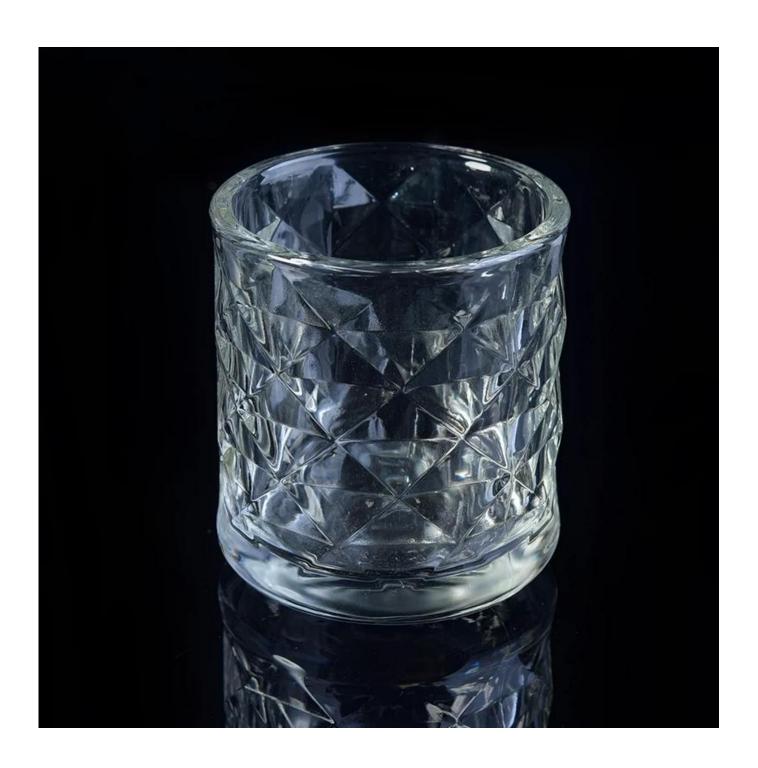

## christmas home decor flint glass candle jar wholesale

| Product Item         | SGML17081213                                                                                                                                                                                                                                          |
|----------------------|-------------------------------------------------------------------------------------------------------------------------------------------------------------------------------------------------------------------------------------------------------|
| Product<br>Dimension | Top dia: 80mm Bottom dia: 80mm Height: 90mm Weight: 327 g Capacity: 275 ml                                                                                                                                                                            |
| Processing Way       | fire polishing clear glass candle jars                                                                                                                                                                                                                |
| Deep Processing      | machine made crystal glass candle containers                                                                                                                                                                                                          |
| Min Qty              | 30,000 units                                                                                                                                                                                                                                          |
| Product Features     | <ol> <li>diamond glass candle holders</li> <li>glass candle holders for home fragrance</li> <li>Outdoor glass candle jars</li> <li>as a gift for friend, family,etc.</li> <li>used for birthday party, wedding, and other room decoration.</li> </ol> |
| Test                 | Pass ASTM test/anneling test                                                                                                                                                                                                                          |