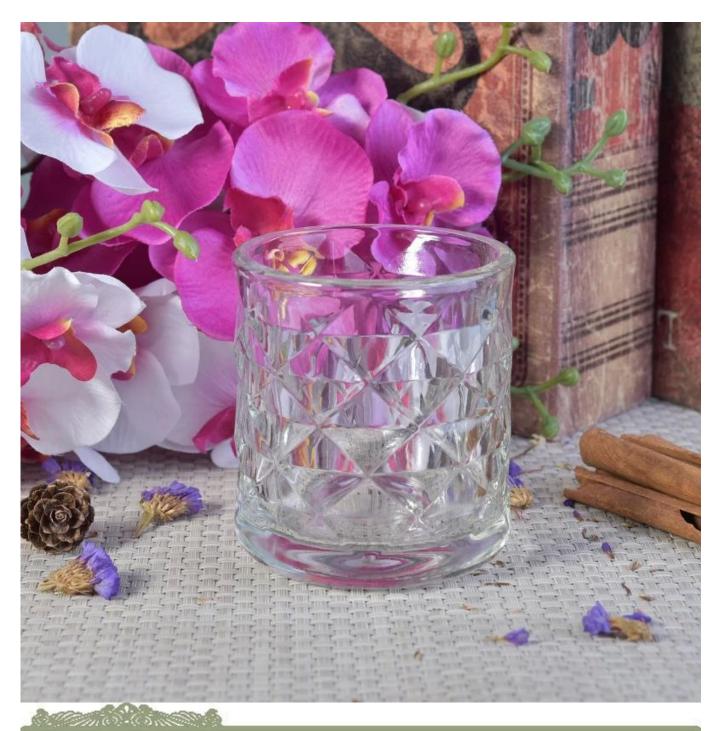

## christmas home decor flint glass candle jar wholesale

| Product Item         | SGML17081213                                                                                                                                                                                                                                          |
|----------------------|-------------------------------------------------------------------------------------------------------------------------------------------------------------------------------------------------------------------------------------------------------|
| Product<br>Dimension | Top dia: 80mm Bottom dia: 80mm Height: 90mm Weight: 327 g Capacity: 275 ml                                                                                                                                                                            |
| Processing Way       | fire polishing clear glass candle jars                                                                                                                                                                                                                |
| Deep Processing      | machine made crystal glass candle containers                                                                                                                                                                                                          |
| Min Qty              | 30,000 units                                                                                                                                                                                                                                          |
| Product Features     | <ol> <li>diamond glass candle holders</li> <li>glass candle holders for home fragrance</li> <li>Outdoor glass candle jars</li> <li>as a gift for friend, family,etc.</li> <li>used for birthday party, wedding, and other room decoration.</li> </ol> |
| Test                 | Pass ASTM test/anneling test                                                                                                                                                                                                                          |