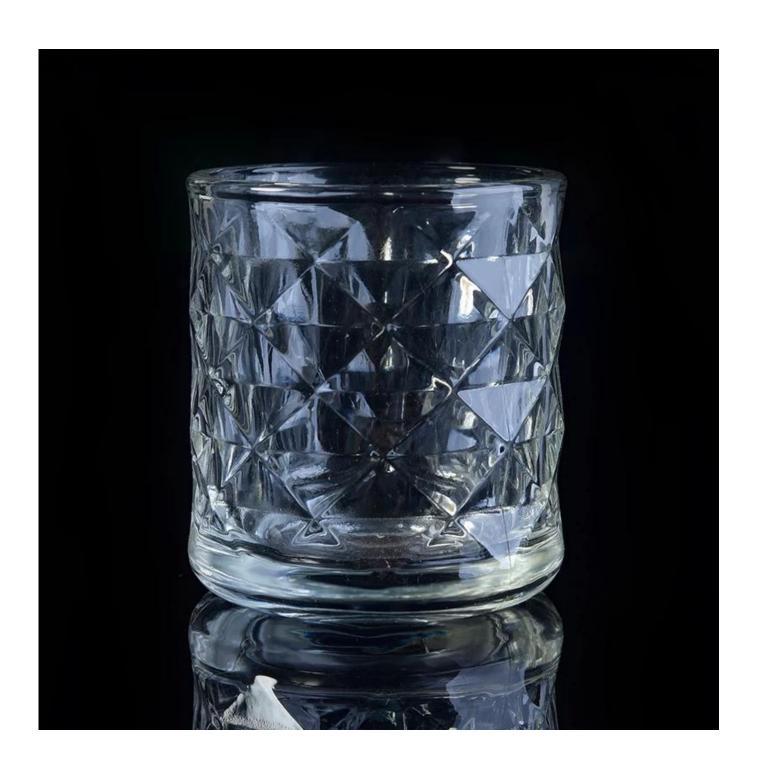

## christmas home decor flint glass candle jar wholesale

| Product Item         | SGML17081213                                                                                                                                                                                                                                          |
|----------------------|-------------------------------------------------------------------------------------------------------------------------------------------------------------------------------------------------------------------------------------------------------|
| Product<br>Dimension | Top dia: 80mm Bottom dia: 80mm Height: 90mm Weight: 327 g Capacity: 275 ml                                                                                                                                                                            |
| Processing Way       | fire polishing clear glass candle jars                                                                                                                                                                                                                |
| Deep Processing      | machine made crystal glass candle containers                                                                                                                                                                                                          |
| Min Qty              | 30,000 units                                                                                                                                                                                                                                          |
| Product Features     | <ol> <li>diamond glass candle holders</li> <li>glass candle holders for home fragrance</li> <li>Outdoor glass candle jars</li> <li>as a gift for friend, family,etc.</li> <li>used for birthday party, wedding, and other room decoration.</li> </ol> |
| Test                 | Pass ASTM test/anneling test                                                                                                                                                                                                                          |