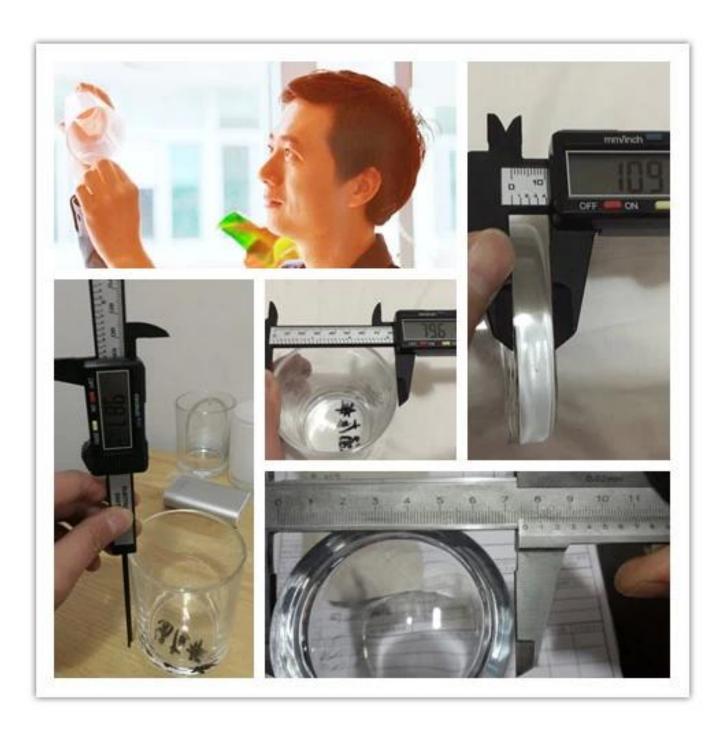

## christmas home decor flint glass candle jar wholesale

| Product Item         | SGML17081213                                                                                                                                                                                                                                          |
|----------------------|-------------------------------------------------------------------------------------------------------------------------------------------------------------------------------------------------------------------------------------------------------|
| Product<br>Dimension | Top dia: 80mm Bottom dia: 80mm Height: 90mm Weight: 327 g Capacity: 275 ml                                                                                                                                                                            |
| Processing Way       | fire polishing clear glass candle jars                                                                                                                                                                                                                |
| Deep Processing      | machine made crystal glass candle containers                                                                                                                                                                                                          |
| Min Qty              | 30,000 units                                                                                                                                                                                                                                          |
| Product Features     | <ol> <li>diamond glass candle holders</li> <li>glass candle holders for home fragrance</li> <li>Outdoor glass candle jars</li> <li>as a gift for friend, family,etc.</li> <li>used for birthday party, wedding, and other room decoration.</li> </ol> |
| Test                 | Pass ASTM test/anneling test                                                                                                                                                                                                                          |