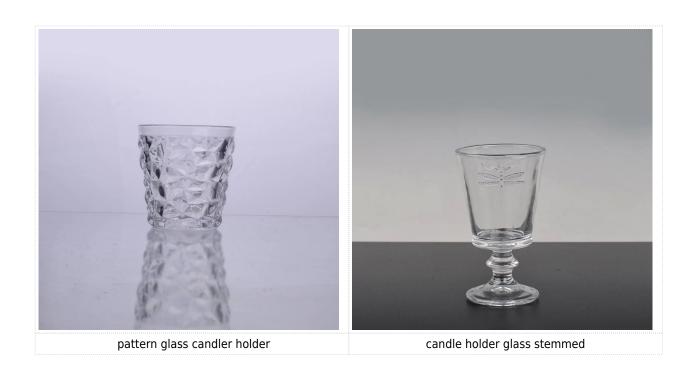

|
| For your choices | <ol> <li>Any logo printing on the glass body.</li> <li>Any color painted ,frost, electro plate, pattern laser carver for the finish;</li> <li>Special package like shrink wrap, color gift box, white gift box etc:</li> <li>Open new mould for the glass, wood, plastic or metal as you like</li> <li>Different size and shapes meet your needs.</li> </ol> |

## **Product features:**

- 1. The logo and color is baked in 580 celsuis high temperature, pure&poisonless.
- 2. The mouth of cup is carefully polishes to ensure comfortable for using.
- 3.Carving,gold-rim,decal or embosses craft,handmade,exquisite&elegant.
- 4.Our product could pass the SGS,FDA,BV and LFGB test

## **Product Show:**



Related product



## Company Show:



Factory show:



<u>FAQ</u>