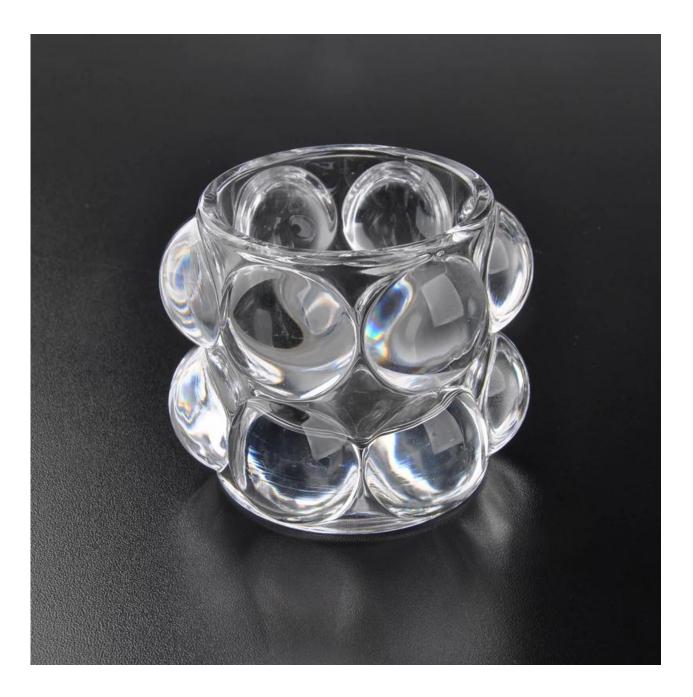

|
| For your choices | <ol> <li>Any logo printing on the glass body.</li> <li>Any color painted ,frost, electro plate, pattern laser carver for the finish;</li> <li>Special package like shrink wrap, color gift box, white gift box etc:</li> <li>Open new mould for the glass, wood, plastic or metal as you like</li> <li>Different size and shapes meet your needs.</li> </ol> |

## **Product features:**

- 1. The logo and color is baked in 580 celsuis high temperature, pure&poisonless.
- 2. The mouth of cup is carefully polishes to ensure comfortable for using.
- 3.Carving,gold-rim,decal or embosses craft,handmade,exquisite&elegant.
- 4.Our product could pass the SGS,FDA,BV and LFGB test

## **Product Show:**



Related product



## Company Show:



Factory show:



<u>FAQ</u>