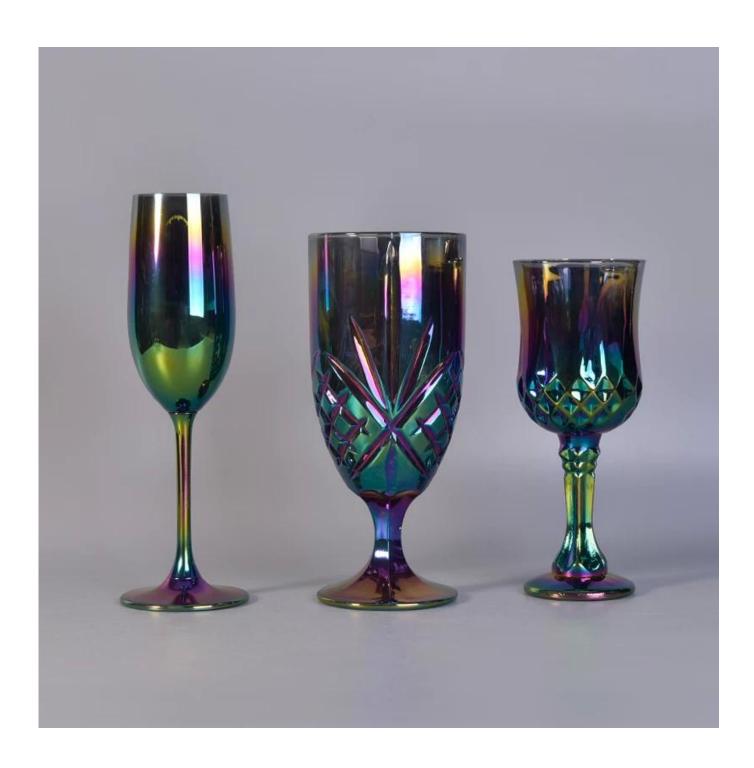

## changing colorful glass flute wine glass globlet

## Man (5) (5) **Product Details**

Item Name changing colorful glass flute wine glass globlet

SGLYP17042425 Item No.

> Top dia ☐85mm Bottom dia ☐75mm Height<sub>□</sub>195mm Weight<sub>□</sub>554g

Capacity[]439ml MOQ:3000pcs