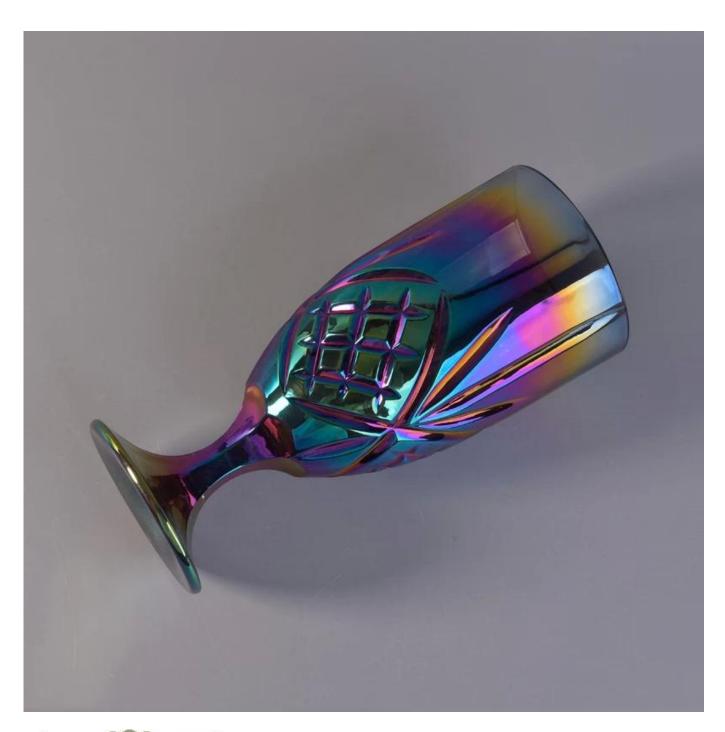

## changing colorful glass flute wine glass globlet

## Man (5) (5) **Product Details**

Item Name changing colorful glass flute wine glass globlet

SGLYP17042425 Item No.

> Top dia ☐85mm Bottom dia ☐75mm Height<sub>□</sub>195mm Weight<sub>□</sub>554g

Capacity[]439ml MOQ:3000pcs