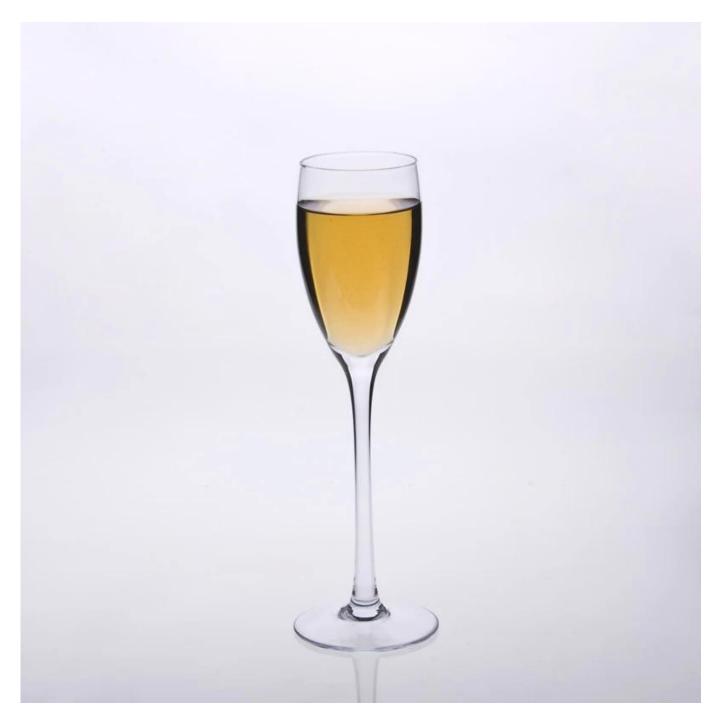

## **Product Photo:**

**Company Show:** 

## **Product Details:**

| Item No.         | SGX56                                                                            |
|------------------|----------------------------------------------------------------------------------|
| Material         | High white glass                                                                 |
| Color            | Transparent glass                                                                |
| Process          | Mouth-blown                                                                      |
| Samples time     | 1. 5 days if at exit shaped and size of glass.                                   |
|                  | 2. 15 days if need new shape or size of glass.                                   |
| Packing          | Normal packing,24or 36pcs into export carton,carton with cardboard               |
|                  | divider                                                                          |
| Product Capacity | 500,000~1,000,000 pcs per month                                                  |
| Delivery time    | Within 35 days after the sample and order confirmed                              |
| Payment terms    | 30% deposit by T/T in advance and the balance against the copy of B/L            |
| Shipment         | By sea,by air,by Express and your shipping agent is acceptable                   |
|                  | 1. <u>hand-made goblet glass</u>                                                 |
| Product Features | 2.Suitable for used in pub, hotel, restaurants, hotel,etc                        |
|                  | 3.Professional Q/C for quality control.                                          |
|                  | 4.Competitive price and quality                                                  |
|                  | 5.meet CE & FDA test,100% food grade                                             |
|                  |                                                                                  |
|                  | 1.Any logo printing on the glass boby.                                           |
| For your choices | 2. Any color painted, frost, electro plate, patterm laser carver for the finish; |
|                  | 3. Special package like shrink wrap, color gift box, white gift box etc:         |
|                  | 4. Open new mould for the glass, wood, plastic or metal as you like              |
|                  | 5.Different size and shapes meet your needs.                                     |
|                  |                                                                                  |
|                  |                                                                                  |