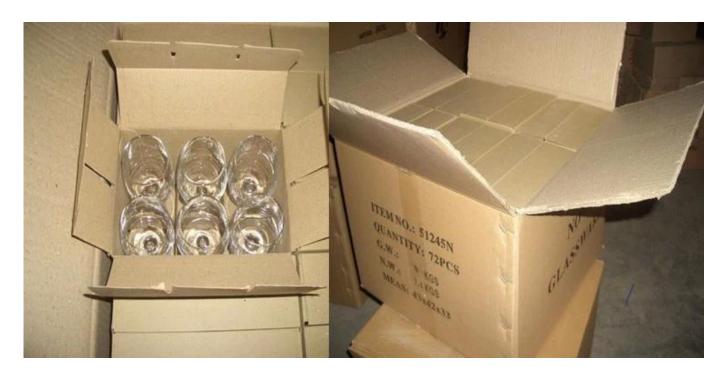

| 1.Any logo printing on the glass boby.                                           |
| For your choices | 2. Any color painted, frost, electro plate, patterm laser carver for the finish; |
|                  | 3. Special package like shrink wrap, color gift box, white gift box etc:         |
|                  | 4. Open new mould for the glass, wood, plastic or metal as you like              |
|                  | 5.Different size and shapes meet your needs.                                     |
|                  |                                                                                  |
|                  |                                                                                  |

## **Product Photo:**



**Company Show:** 



## **Factory show:**



Package[]



## Related goblet link

For more hand-blown goblet glass or any glassware

please visit our website: www.sunnyglassware.com

Or contact us:

Michelle Lai,

Tel[]+86 755 25643425

Skype:sunnyglassware30

Email: sales 30 @ sunny glassware.com