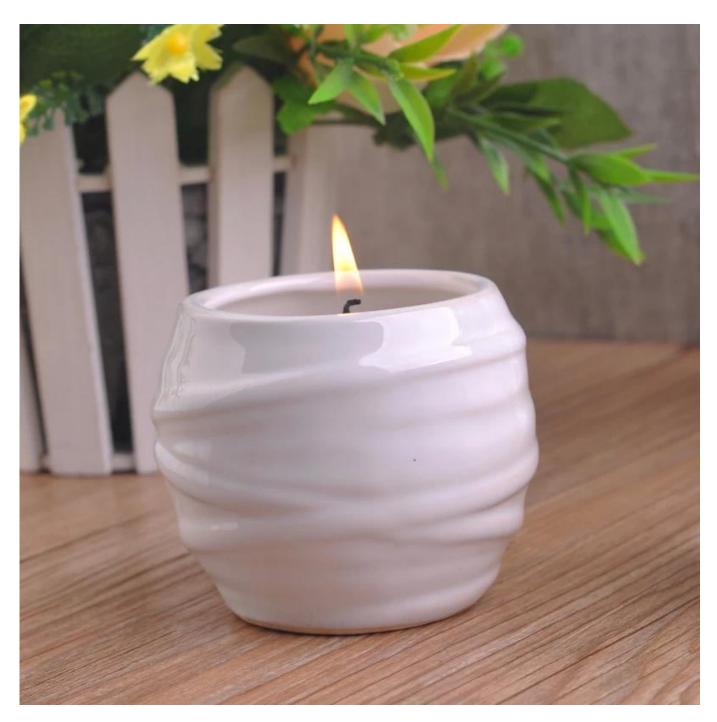

## ceramic white glazing tealight holders

|        | Item name          | ceramic white glazing tealight holders                                                                                                          |
|--------|--------------------|-------------------------------------------------------------------------------------------------------------------------------------------------|
| T:98mm | Item No.           | SGXJS15043005                                                                                                                                   |
|        | Size               | T:98mm*B:66mm*H:80mm                                                                                                                            |
|        | Weight             | 253g                                                                                                                                            |
|        | Sample<br>time     | 1.5 days if at exist shape and size of products 2.15 days if need new shape and size of products                                                |
|        | Packing            | Normal safety packing 24pcs/36pcs/48pcs etc. per export carton with egg divider                                                                 |
|        | MOQ                | 5000pcs                                                                                                                                         |
|        | Delivery<br>time   | Within 35 days after order confirmed                                                                                                            |
|        | Payment<br>terms   | 30% deposit by T/T in advance, the balance after showing the copy of B/L                                                                        |
|        | Product<br>feature | 1.High quality and competitve prices 2.Meet FDA, SGS,LFGB etc. test 3.Eco-friendly 4.Widely apply to Wedding, party, home, bar etc. 5.Hand made |