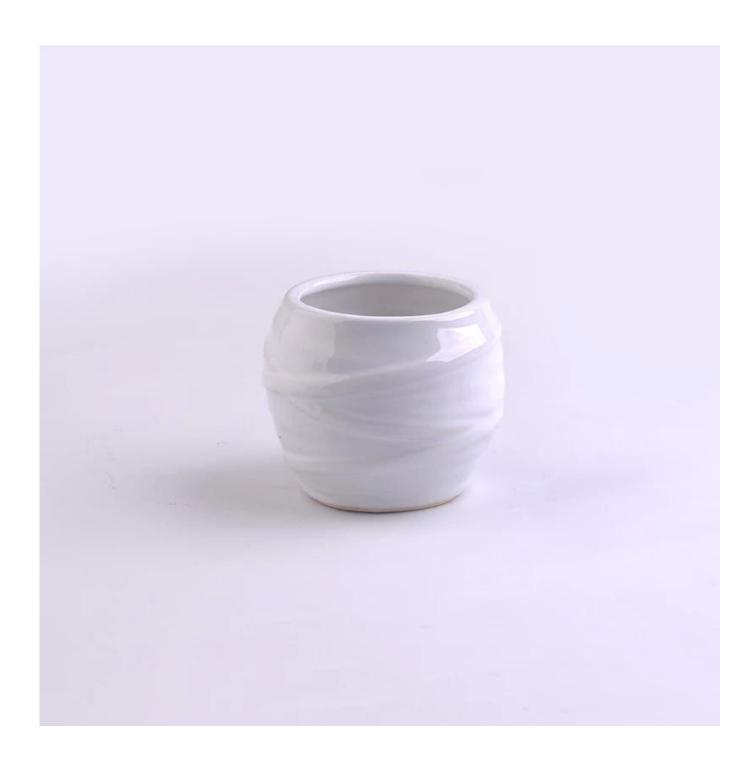

## ceramic white glazing tealight holders

|        | Item name          | ceramic white glazing tealight holders                                                                                                          |
|--------|--------------------|-------------------------------------------------------------------------------------------------------------------------------------------------|
| T:98mm | Item No.           | SGXJS15043005                                                                                                                                   |
|        | Size               | T:98mm*B:66mm*H:80mm                                                                                                                            |
|        | Weight             | 253g                                                                                                                                            |
|        | Sample<br>time     | 1.5 days if at exist shape and size of products 2.15 days if need new shape and size of products                                                |
|        | Packing            | Normal safety packing 24pcs/36pcs/48pcs etc. per export carton with egg divider                                                                 |
|        | MOQ                | 5000pcs                                                                                                                                         |
|        | Delivery<br>time   | Within 35 days after order confirmed                                                                                                            |
|        | Payment<br>terms   | 30% deposit by T/T in advance, the balance after showing the copy of B/L                                                                        |
|        | Product<br>feature | 1.High quality and competitve prices 2.Meet FDA, SGS,LFGB etc. test 3.Eco-friendly 4.Widely apply to Wedding, party, home, bar etc. 5.Hand made |