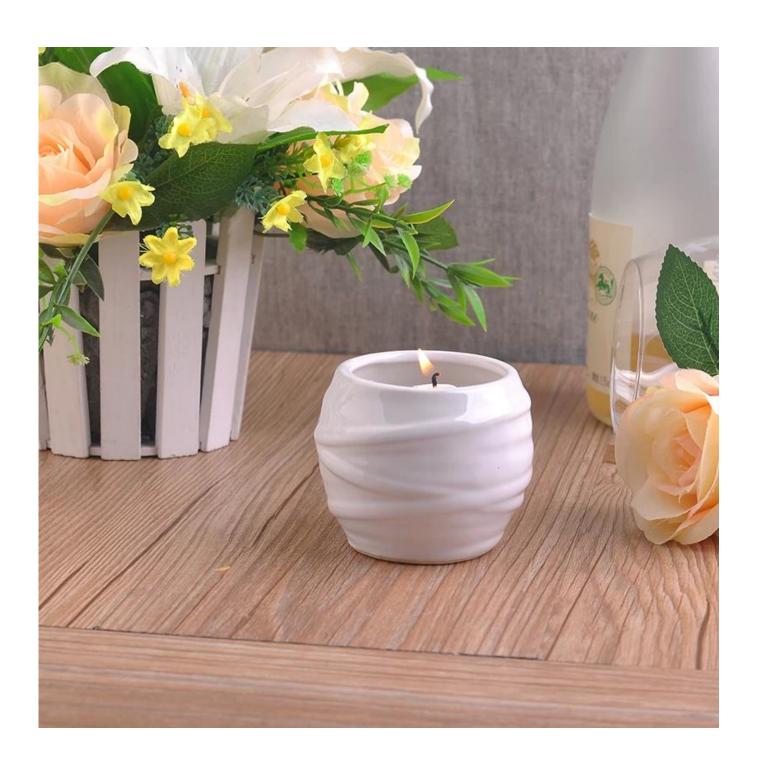

## ceramic white glazing tealight holders

|        | Item name          | ceramic white glazing tealight holders                                                                                                          |
|--------|--------------------|-------------------------------------------------------------------------------------------------------------------------------------------------|
| T:98mm | Item No.           | SGXJS15043005                                                                                                                                   |
|        | Size               | T:98mm*B:66mm*H:80mm                                                                                                                            |
|        | Weight             | 253g                                                                                                                                            |
|        | Sample<br>time     | 1.5 days if at exist shape and size of products 2.15 days if need new shape and size of products                                                |
|        | Packing            | Normal safety packing 24pcs/36pcs/48pcs etc. per export carton with egg divider                                                                 |
|        | MOQ                | 5000pcs                                                                                                                                         |
|        | Delivery<br>time   | Within 35 days after order confirmed                                                                                                            |
|        | Payment<br>terms   | 30% deposit by T/T in advance, the balance after showing the copy of B/L                                                                        |
|        | Product<br>feature | 1.High quality and competitve prices 2.Meet FDA, SGS,LFGB etc. test 3.Eco-friendly 4.Widely apply to Wedding, party, home, bar etc. 5.Hand made |