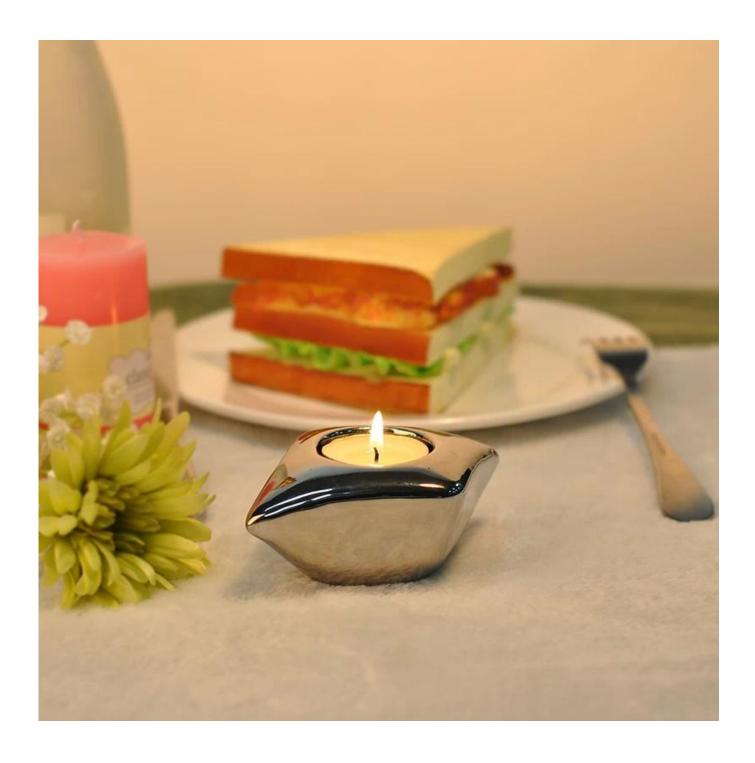

| 3. It is eco-friendly                                                      |
|                  | 4. Meet FDA test & CA 65 test                                              |
|                  | 1. Different designs and sizes for choice                                  |
|                  | 2 .Any color painted, frost, electroplate, pattern laser carver processing |
| For your choices | 3. Special package like shrink wrap, color gift box, white gift box etc.   |
|                  | 4. We have exclusive workers for quality control                           |
|                  | 5. We have professional workshop and warehouse to ensure the delivery time |
|                  |                                                                            |

### **Product Photo:**





## **Related Products:**







# **Company Show:**



**Factory Show:** 



### **Certification:**

Certification

### Method of application:

- 1. Using it under guide of the adult
- 2. Washing it with clean or boiling water before usage
- 3. No touching the rim of glass cup, try to take the bottom or the handle of it

#### **Cautions:**

- 1. Beer, red wine, white wine, beverage or hot water not be too full
- 2. To avoid to hurt your children's hand , please put it in the place where they can't reach
- 3. Avoid dropping ,Collision and strong impact
- 4. Not available for microwave oven
- 5. To prevent it from cracking, do not put it over open fire directly

please visit our website: <a href="http://www.okcandle.com/">http://www.okcandle.com/</a>
Or here may help you know more about us