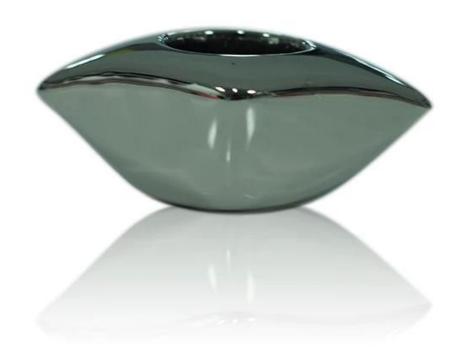

| 3. It is eco-friendly                                                      |
|                  | 4. Meet FDA test & CA 65 test                                              |
|                  | 1. Different designs and sizes for choice                                  |
|                  | 2 .Any color painted, frost, electroplate, pattern laser carver processing |
| For your choices | 3. Special package like shrink wrap, color gift box, white gift box etc.   |
|                  | 4. We have exclusive workers for quality control                           |
|                  | 5. We have professional workshop and warehouse to ensure the delivery time |
|                  |                                                                            |

### **Product Photo:**





## **Related Products:**







# **Company Show:**



**Factory Show:** 



### **Certification:**

Certification

### Method of application:

- 1. Using it under guide of the adult
- 2. Washing it with clean or boiling water before usage
- 3. No touching the rim of glass cup, try to take the bottom or the handle of it

#### **Cautions:**

- 1. Beer, red wine, white wine, beverage or hot water not be too full
- 2. To avoid to hurt your children's hand , please put it in the place where they can't reach
- 3. Avoid dropping ,Collision and strong impact
- 4. Not available for microwave oven
- 5. To prevent it from cracking, do not put it over open fire directly

please visit our website: <a href="http://www.okcandle.com/">http://www.okcandle.com/</a>
Or here may help you know more about