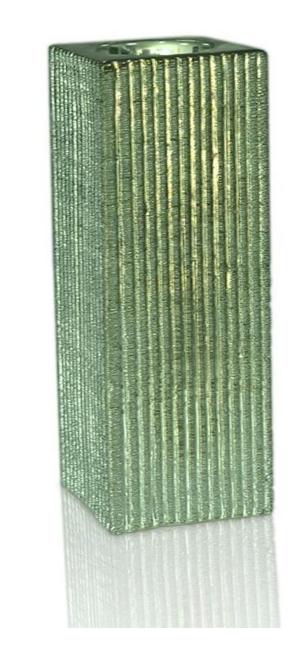

# ceramic tealight candle holder

| Product Details  |                                                                            |
|------------------|----------------------------------------------------------------------------|
|                  |                                                                            |
| Material         | high white glass material                                                  |
| Process          | Hand made                                                                  |
| Samples time     | 1. 5 days if at exist shaped and size of glass                             |
|                  | 2. 15 days if need new shape or size of glass                              |
| Packing          | Normal packing,4 pcs into inner box, 48 pcs per carton                     |
| Product Capacity | 500,000~1,000,000 pcs per month                                            |
| Delivery time    | Within 35 days after the sample and order confirmed                        |
| Payment terms    | 30% deposit by T/T in advance and the balance against the copy of B/L      |
| Shipment         | By sea, by air, by Express and your shipping agent is acceptable           |
| Product Features | 1. Hand made glass candle holder with high quality                         |
|                  | 2. Suitable for used in hotel, home, etc.                                  |
|                  | 3. It is eco-friendly                                                      |
|                  | 4. Meet FDA test & CA 65 test                                              |
|                  | 1. Different designs and sizes for choice                                  |
|                  | 2 .Any color painted, frost, electroplate, pattern laser carver processing |
| For your choices | 3. Special package like shrink wrap, color gift box, white gift box etc.   |
|                  | 4. We have exclusive workers for quality control                           |
|                  | 5. We have professional workshop and warehouse to ensure the delivery time |