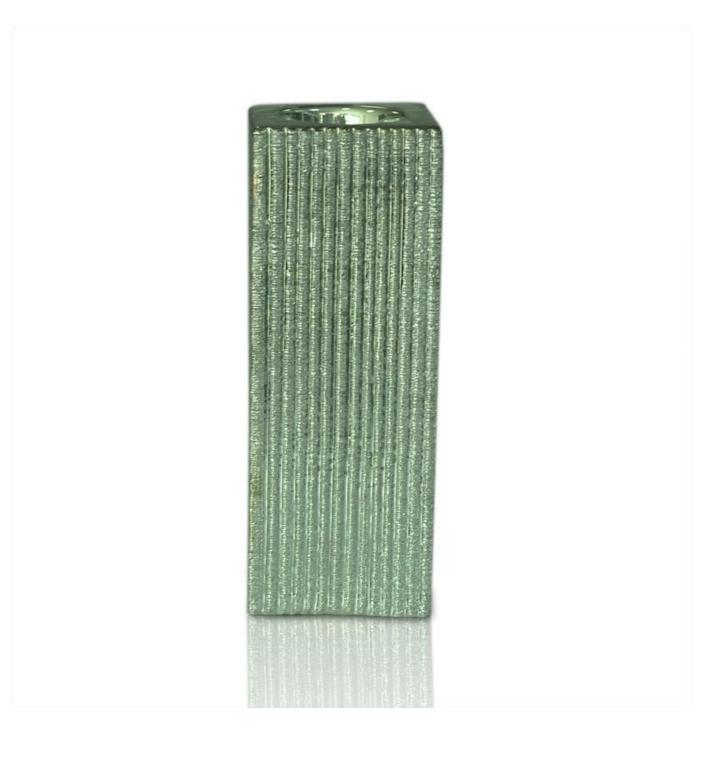

# ceramic tealight candle holder

| Product Details  |                                                                            |
|------------------|----------------------------------------------------------------------------|
|                  |                                                                            |
| Material         | high white glass material                                                  |
| Process          | Hand made                                                                  |
| Samples time     | 1. 5 days if at exist shaped and size of glass                             |
|                  | 2. 15 days if need new shape or size of glass                              |
| Packing          | Normal packing,4 pcs into inner box, 48 pcs per carton                     |
| Product Capacity | 500,000~1,000,000 pcs per month                                            |
| Delivery time    | Within 35 days after the sample and order confirmed                        |
| Payment terms    | 30% deposit by T/T in advance and the balance against the copy of B/L      |
| Shipment         | By sea, by air, by Express and your shipping agent is acceptable           |
| Product Features | 1. Hand made glass candle holder with high quality                         |
|                  | 2. Suitable for used in hotel, home, etc.                                  |
|                  | 3. It is eco-friendly                                                      |
|                  | 4. Meet FDA test & CA 65 test                                              |
|                  | 1. Different designs and sizes for choice                                  |
|                  | 2 .Any color painted, frost, electroplate, pattern laser carver processing |
| For your choices | 3. Special package like shrink wrap, color gift box, white gift box etc.   |
|                  | 4. We have exclusive workers for quality control                           |
|                  | 5. We have professional workshop and warehouse to ensure the delivery time |