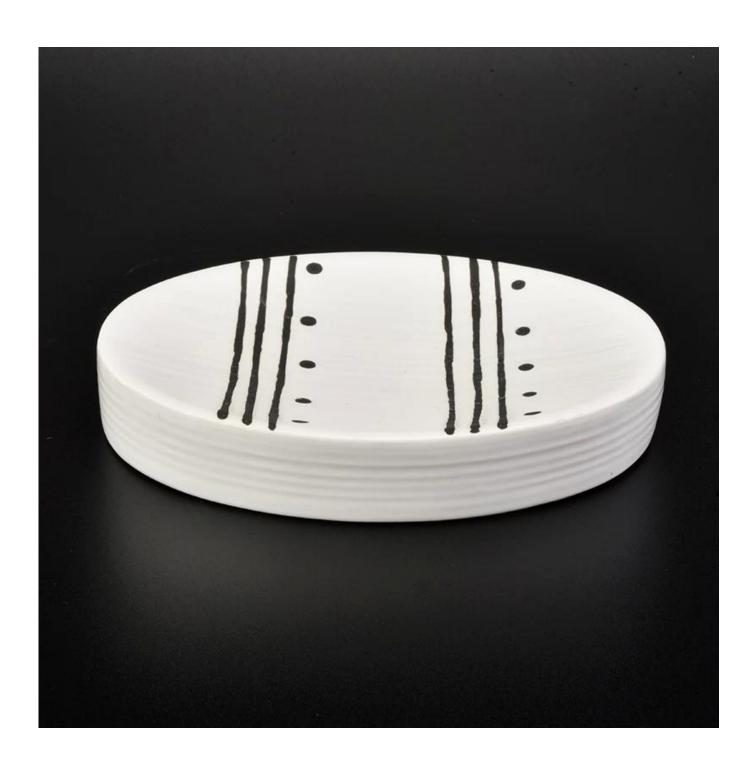

## ceramic soap dish for bath room

Item number. SGMK18102401-1 soap dish

Material ceramic

Craft hand made

Samples time 1. 5 days if there is a form and size of the ceramic

2. 15 days, if you need a new shape and size ceramic

Product Capacity 500,000 ~ 1,000,000 pieces per month

1. matte white color

The Features of products 2. used for bathroom

3. It can be different colors pattern and shapes if need