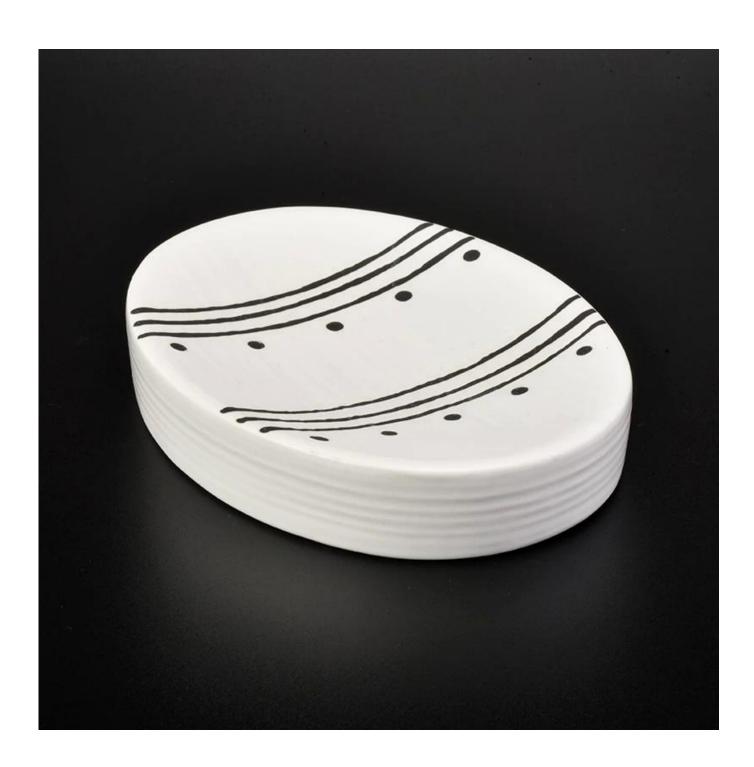

## ceramic soap dish for bath room

Item number. SGMK18102401-1 soap dish

Material ceramic

Craft hand made

Samples time 1. 5 days if there is a form and size of the ceramic

2. 15 days, if you need a new shape and size ceramic

Product Capacity 500,000 ~ 1,000,000 pieces per month

1. matte white color

The Features of products 2. used for bathroom

3. It can be different colors pattern and shapes if need