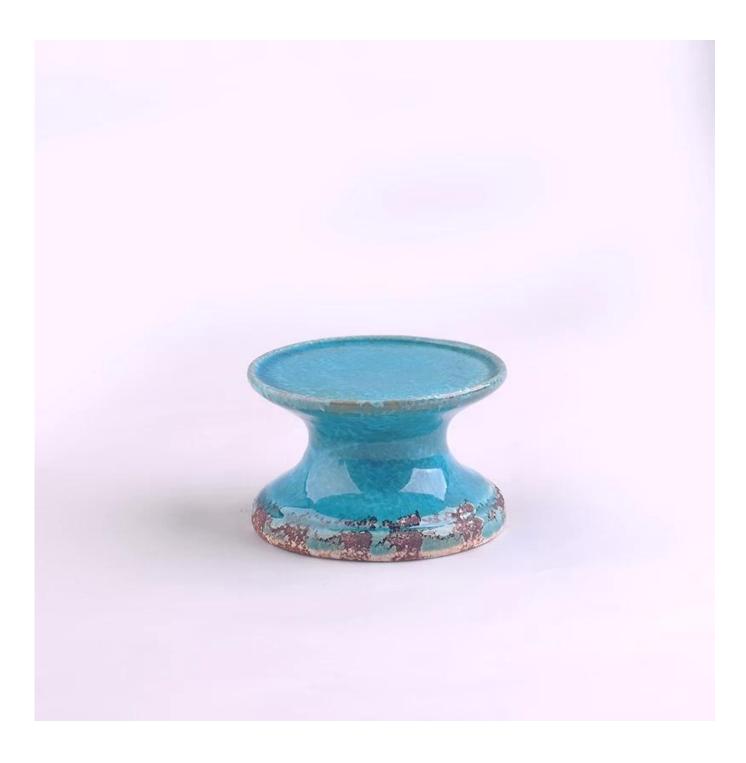

## ceramic oil burner

| F<br>T:92mm<br>H:58mm<br>H:58mm<br>H:58mm | ltem name          | ceramic oil burner                                                                                                                                                                                      |
|-------------------------------------------|--------------------|---------------------------------------------------------------------------------------------------------------------------------------------------------------------------------------------------------|
|                                           | ltem No.           | SGXJS15043008                                                                                                                                                                                           |
|                                           | Size               | T:110mm*B:110mm*H:200mm                                                                                                                                                                                 |
|                                           | Weight             | 723g                                                                                                                                                                                                    |
|                                           | Sample<br>time     | <ul><li>1.5 days if at exist shape and size of products</li><li>2.15 days if need new shape and size of products</li></ul>                                                                              |
|                                           | Packing            | Normal safety packing 24pcs/36pcs/48pcs etc. per export carton with egg divider                                                                                                                         |
|                                           | MOQ                | 5000pcs                                                                                                                                                                                                 |
|                                           | Delivery<br>time   | Within 35 days after order confirmed                                                                                                                                                                    |
|                                           | Payment<br>terms   | 30% deposit by T/T in advance, the balance after showing the copy of B/L                                                                                                                                |
|                                           | Product<br>feature | <ol> <li>1.High quality and competitve prices</li> <li>2.Meet FDA, SGS,LFGB etc. test</li> <li>3.Eco-friendly</li> <li>4.Widely apply to Wedding, party, home, bar etc.</li> <li>5.Hand made</li> </ol> |