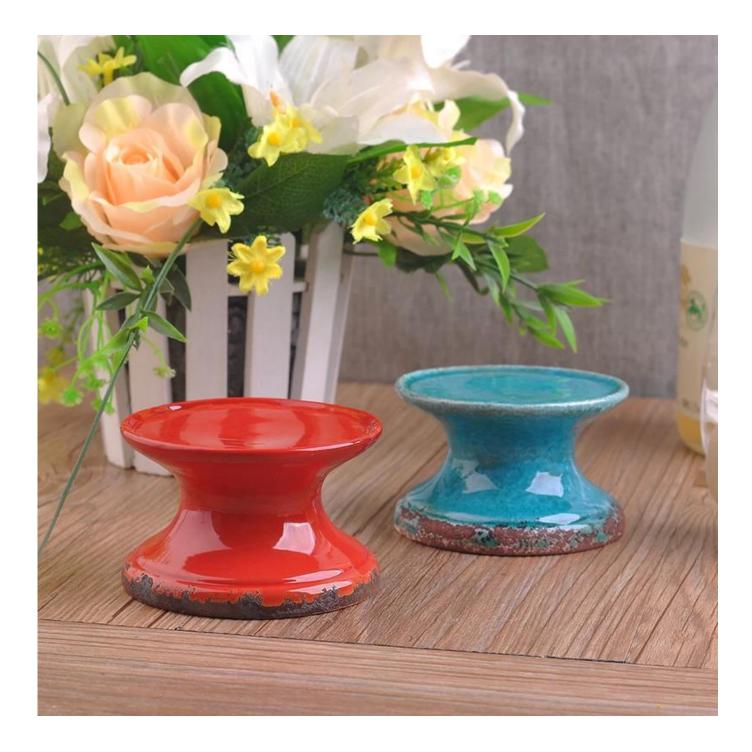

## ceramic oil burner

| F<br>T:92mm<br>H:58mm<br>H:58mm<br>H:58mm | ltem name          | ceramic oil burner                                                                                                                                                                                      |
|-------------------------------------------|--------------------|---------------------------------------------------------------------------------------------------------------------------------------------------------------------------------------------------------|
|                                           | ltem No.           | SGXJS15043008                                                                                                                                                                                           |
|                                           | Size               | T:110mm*B:110mm*H:200mm                                                                                                                                                                                 |
|                                           | Weight             | 723g                                                                                                                                                                                                    |
|                                           | Sample<br>time     | <ul><li>1.5 days if at exist shape and size of products</li><li>2.15 days if need new shape and size of products</li></ul>                                                                              |
|                                           | Packing            | Normal safety packing 24pcs/36pcs/48pcs etc. per export carton with egg divider                                                                                                                         |
|                                           | MOQ                | 5000pcs                                                                                                                                                                                                 |
|                                           | Delivery<br>time   | Within 35 days after order confirmed                                                                                                                                                                    |
|                                           | Payment<br>terms   | 30% deposit by T/T in advance, the balance after showing the copy of B/L                                                                                                                                |
|                                           | Product<br>feature | <ol> <li>1.High quality and competitve prices</li> <li>2.Meet FDA, SGS,LFGB etc. test</li> <li>3.Eco-friendly</li> <li>4.Widely apply to Wedding, party, home, bar etc.</li> <li>5.Hand made</li> </ol> |