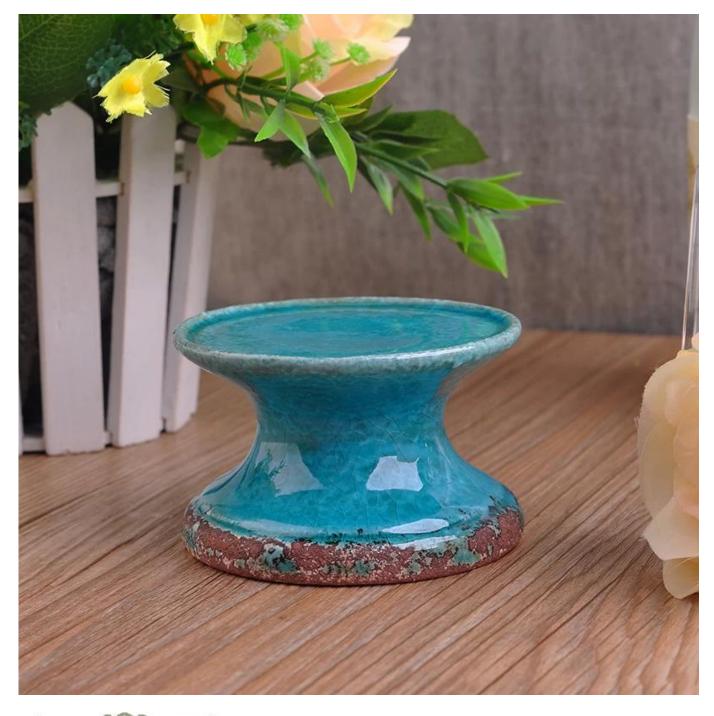

## ceramic oil burner

| F<br>T:92mm<br>H:58mm<br>H:58mm<br>H:58mm | ltem name          | ceramic oil burner                                                                                                                                                                                      |
|-------------------------------------------|--------------------|---------------------------------------------------------------------------------------------------------------------------------------------------------------------------------------------------------|
|                                           | ltem No.           | SGXJS15043008                                                                                                                                                                                           |
|                                           | Size               | T:110mm*B:110mm*H:200mm                                                                                                                                                                                 |
|                                           | Weight             | 723g                                                                                                                                                                                                    |
|                                           | Sample<br>time     | <ul><li>1.5 days if at exist shape and size of products</li><li>2.15 days if need new shape and size of products</li></ul>                                                                              |
|                                           | Packing            | Normal safety packing 24pcs/36pcs/48pcs etc. per export carton with egg divider                                                                                                                         |
|                                           | MOQ                | 5000pcs                                                                                                                                                                                                 |
|                                           | Delivery<br>time   | Within 35 days after order confirmed                                                                                                                                                                    |
|                                           | Payment<br>terms   | 30% deposit by T/T in advance, the balance after showing the copy of B/L                                                                                                                                |
|                                           | Product<br>feature | <ol> <li>1.High quality and competitve prices</li> <li>2.Meet FDA, SGS,LFGB etc. test</li> <li>3.Eco-friendly</li> <li>4.Widely apply to Wedding, party, home, bar etc.</li> <li>5.Hand made</li> </ol> |