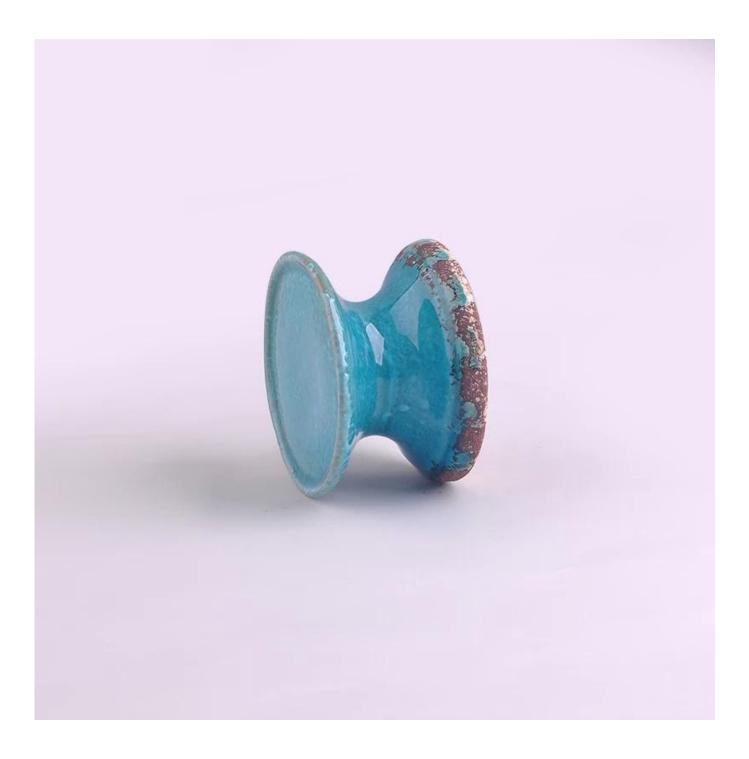

## ceramic oil burner

| F<br>T:92mm<br>H:58mm<br>H:58mm<br>H:58mm | ltem name          | ceramic oil burner                                                                                                                                                                                      |
|-------------------------------------------|--------------------|---------------------------------------------------------------------------------------------------------------------------------------------------------------------------------------------------------|
|                                           | ltem No.           | SGXJS15043008                                                                                                                                                                                           |
|                                           | Size               | T:110mm*B:110mm*H:200mm                                                                                                                                                                                 |
|                                           | Weight             | 723g                                                                                                                                                                                                    |
|                                           | Sample<br>time     | <ul><li>1.5 days if at exist shape and size of products</li><li>2.15 days if need new shape and size of products</li></ul>                                                                              |
|                                           | Packing            | Normal safety packing 24pcs/36pcs/48pcs etc. per export carton with egg divider                                                                                                                         |
|                                           | MOQ                | 5000pcs                                                                                                                                                                                                 |
|                                           | Delivery<br>time   | Within 35 days after order confirmed                                                                                                                                                                    |
|                                           | Payment<br>terms   | 30% deposit by T/T in advance, the balance after showing the copy of B/L                                                                                                                                |
|                                           | Product<br>feature | <ol> <li>1.High quality and competitve prices</li> <li>2.Meet FDA, SGS,LFGB etc. test</li> <li>3.Eco-friendly</li> <li>4.Widely apply to Wedding, party, home, bar etc.</li> <li>5.Hand made</li> </ol> |