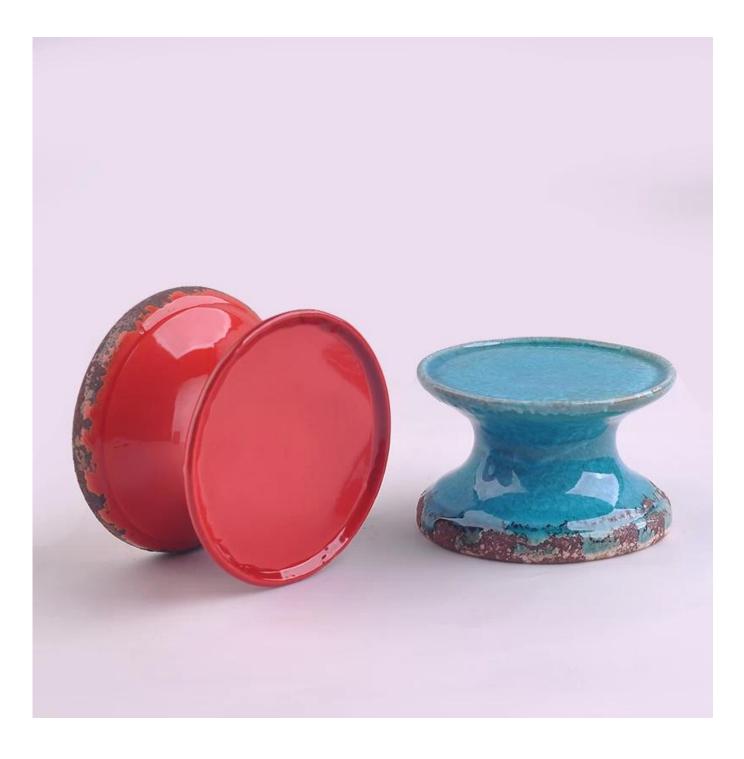

## ceramic oil burner

| F<br>T:92mm<br>H:58mm<br>H:58mm<br>H:58mm | ltem name          | ceramic oil burner                                                                                                                                                                                      |
|-------------------------------------------|--------------------|---------------------------------------------------------------------------------------------------------------------------------------------------------------------------------------------------------|
|                                           | ltem No.           | SGXJS15043008                                                                                                                                                                                           |
|                                           | Size               | T:110mm*B:110mm*H:200mm                                                                                                                                                                                 |
|                                           | Weight             | 723g                                                                                                                                                                                                    |
|                                           | Sample<br>time     | <ul><li>1.5 days if at exist shape and size of products</li><li>2.15 days if need new shape and size of products</li></ul>                                                                              |
|                                           | Packing            | Normal safety packing 24pcs/36pcs/48pcs etc. per export carton with egg divider                                                                                                                         |
|                                           | MOQ                | 5000pcs                                                                                                                                                                                                 |
|                                           | Delivery<br>time   | Within 35 days after order confirmed                                                                                                                                                                    |
|                                           | Payment<br>terms   | 30% deposit by T/T in advance, the balance after showing the copy of B/L                                                                                                                                |
|                                           | Product<br>feature | <ol> <li>1.High quality and competitve prices</li> <li>2.Meet FDA, SGS,LFGB etc. test</li> <li>3.Eco-friendly</li> <li>4.Widely apply to Wedding, party, home, bar etc.</li> <li>5.Hand made</li> </ol> |

Spray colour

For more information, please visit our website: **www.okcandle.com**