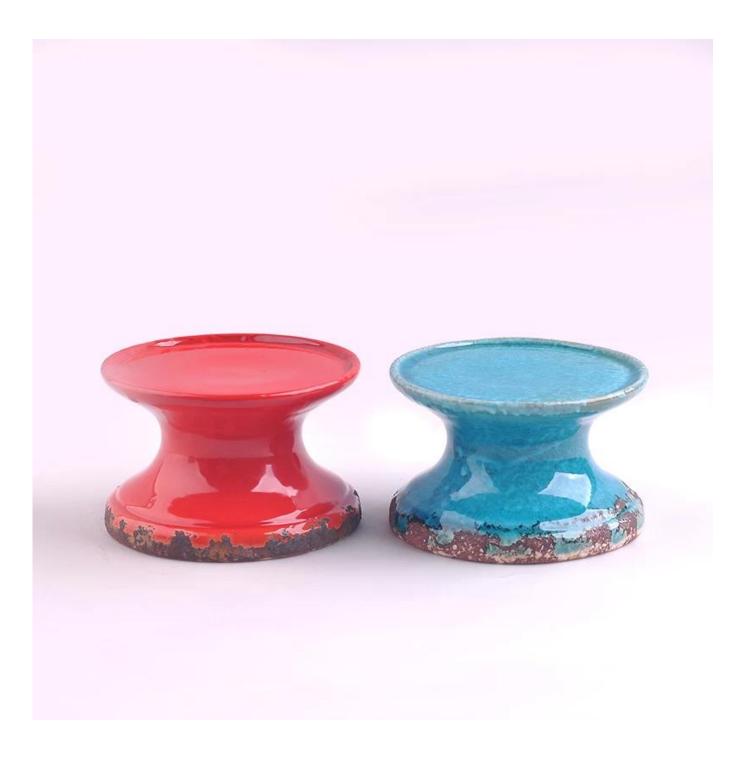

## ceramic oil burner

| F<br>T:92mm<br>H:58mm<br>H:58mm<br>H:58mm | ltem name          | ceramic oil burner                                                                                                                                                                                      |
|-------------------------------------------|--------------------|---------------------------------------------------------------------------------------------------------------------------------------------------------------------------------------------------------|
|                                           | ltem No.           | SGXJS15043008                                                                                                                                                                                           |
|                                           | Size               | T:110mm*B:110mm*H:200mm                                                                                                                                                                                 |
|                                           | Weight             | 723g                                                                                                                                                                                                    |
|                                           | Sample<br>time     | <ul><li>1.5 days if at exist shape and size of products</li><li>2.15 days if need new shape and size of products</li></ul>                                                                              |
|                                           | Packing            | Normal safety packing 24pcs/36pcs/48pcs etc. per export carton with egg divider                                                                                                                         |
|                                           | MOQ                | 5000pcs                                                                                                                                                                                                 |
|                                           | Delivery<br>time   | Within 35 days after order confirmed                                                                                                                                                                    |
|                                           | Payment<br>terms   | 30% deposit by T/T in advance, the balance after showing the copy of B/L                                                                                                                                |
|                                           | Product<br>feature | <ol> <li>1.High quality and competitve prices</li> <li>2.Meet FDA, SGS,LFGB etc. test</li> <li>3.Eco-friendly</li> <li>4.Widely apply to Wedding, party, home, bar etc.</li> <li>5.Hand made</li> </ol> |

Spray colour

For more information, please visit our website: **www.okcandle.com**