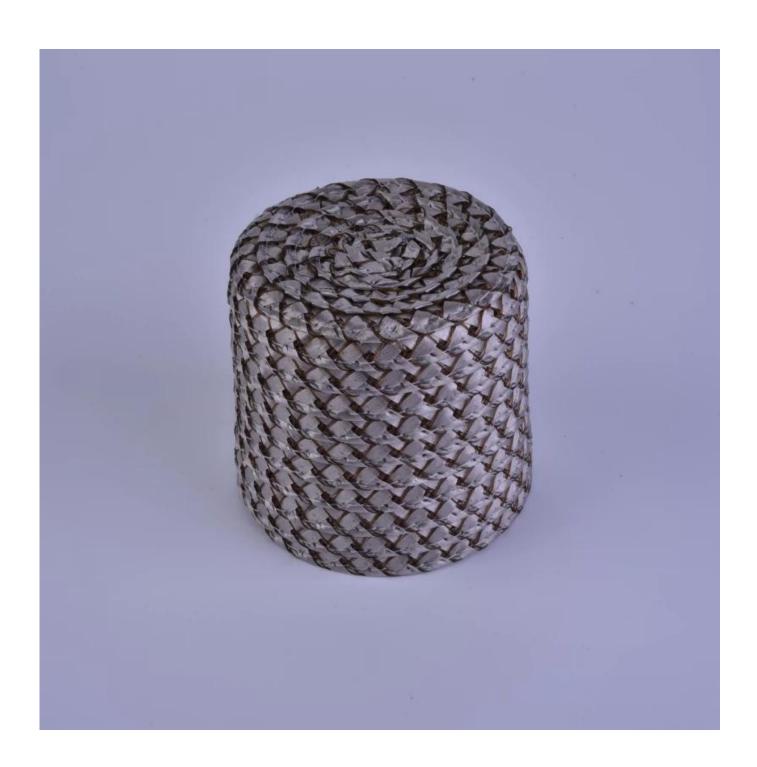

## ceramic knit pattern candle holder

| Product Details |                                                                                                                           |
|-----------------|---------------------------------------------------------------------------------------------------------------------------|
| Item number.    | SGHM16112301                                                                                                              |
| Material        | Ceramic                                                                                                                   |
| Craft           | Hand made                                                                                                                 |
| Sample time     | <ol> <li>5 days if there is existing stock of this design.</li> <li>10 days, if you need a new design or size.</li> </ol> |
| Main usages     | Decorative <u>ceramic and concrete candle holders</u> for home, wedding, party, etc.     Perfect gift choice              |
| The Features    | 1.Handmade,Eco-friendly,meet ASTM test.     2. Custom design, size, color, lid selection and gift box packing available.  |