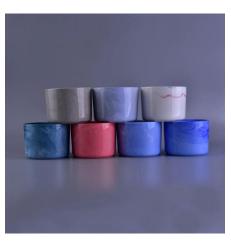

## ceramic knit pattern candle holder

| Product Details |                                                                                                                           |
|-----------------|---------------------------------------------------------------------------------------------------------------------------|
| Item number.    | SGHM16112301                                                                                                              |
| Material        | Ceramic                                                                                                                   |
| Craft           | Hand made                                                                                                                 |
| Sample time     | <ol> <li>5 days if there is existing stock of this design.</li> <li>10 days, if you need a new design or size.</li> </ol> |
| Main usages     | Decorative <u>ceramic and concrete candle holders</u> for home, wedding, party, etc.     Perfect gift choice              |
| The Features    | 1.Handmade,Eco-friendly,meet ASTM test.     2. Custom design, size, color, lid selection and gift box packing available.  |