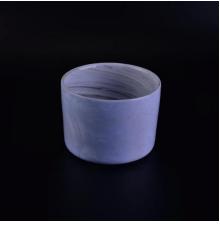

## ceramic knit pattern candle holder

| Product Details |                                                                                                                           |
|-----------------|---------------------------------------------------------------------------------------------------------------------------|
| Item number.    | SGHM16112301                                                                                                              |
| Material        | Ceramic                                                                                                                   |
| Craft           | Hand made                                                                                                                 |
| Sample time     | <ol> <li>5 days if there is existing stock of this design.</li> <li>10 days, if you need a new design or size.</li> </ol> |
| Main usages     | Decorative <u>ceramic and concrete candle holders</u> for home, wedding, party, etc.     Perfect gift choice              |
| The Features    | 1.Handmade,Eco-friendly,meet ASTM test.     2. Custom design, size, color, lid selection and gift box packing available.  |