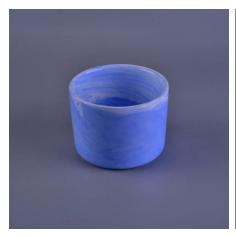

## ceramic knit pattern candle holder

| Product Details |                                                                                                                           |
|-----------------|---------------------------------------------------------------------------------------------------------------------------|
| Item number.    | SGHM16112301                                                                                                              |
| Material        | Ceramic                                                                                                                   |
| Craft           | Hand made                                                                                                                 |
| Sample time     | <ol> <li>5 days if there is existing stock of this design.</li> <li>10 days, if you need a new design or size.</li> </ol> |
| Main usages     | Decorative <u>ceramic and concrete candle holders</u> for home, wedding, party, etc.     Perfect gift choice              |
| The Features    | 1.Handmade,Eco-friendly,meet ASTM test.     2. Custom design, size, color, lid selection and gift box packing available.  |