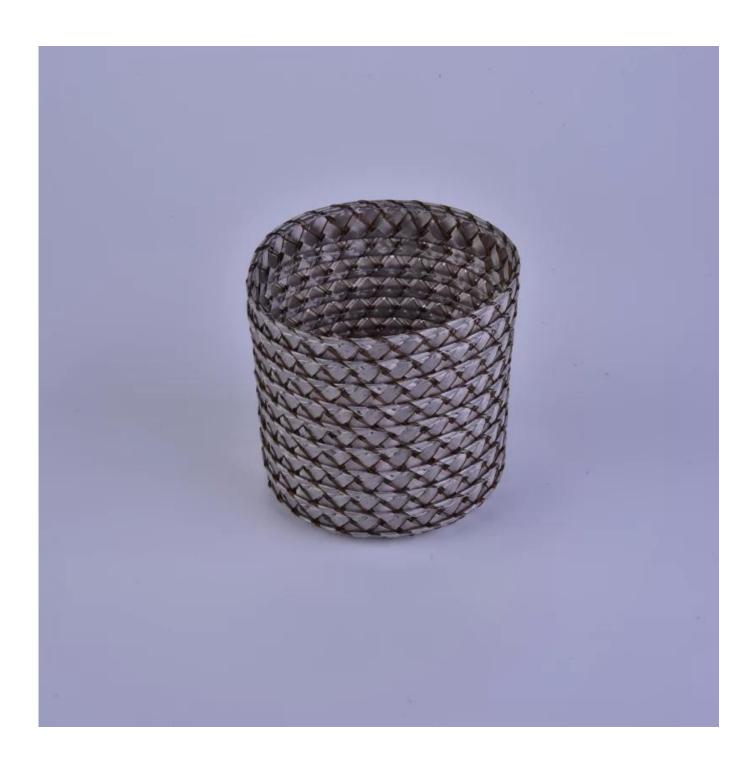

## ceramic knit pattern candle holder

| Product Details |                                                                                                                           |
|-----------------|---------------------------------------------------------------------------------------------------------------------------|
| Item number.    | SGHM16112301                                                                                                              |
| Material        | Ceramic                                                                                                                   |
| Craft           | Hand made                                                                                                                 |
| Sample time     | <ol> <li>5 days if there is existing stock of this design.</li> <li>10 days, if you need a new design or size.</li> </ol> |
| Main usages     | Decorative <u>ceramic and concrete candle holders</u> for home, wedding, party, etc.     Perfect gift choice              |
| The Features    | 1.Handmade,Eco-friendly,meet ASTM test.     2. Custom design, size, color, lid selection and gift box packing available.  |