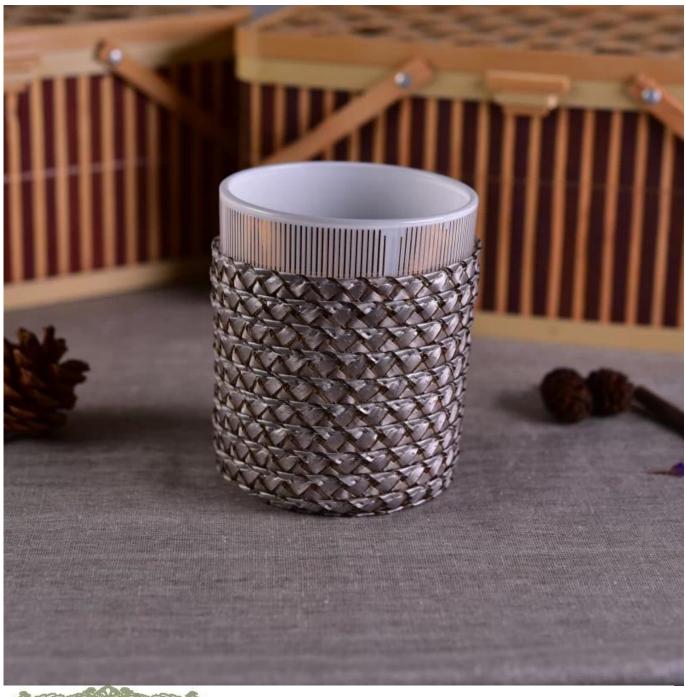

## ceramic knit pattern candle holder

| Product Details |                                                                                                                           |
|-----------------|---------------------------------------------------------------------------------------------------------------------------|
| Item number.    | SGHM16112301                                                                                                              |
| Material        | Ceramic                                                                                                                   |
| Craft           | Hand made                                                                                                                 |
| Sample time     | <ol> <li>5 days if there is existing stock of this design.</li> <li>10 days, if you need a new design or size.</li> </ol> |
| Main usages     | Decorative <u>ceramic and concrete candle holders</u> for home, wedding, party, etc.     Perfect gift choice              |
| The Features    | 1.Handmade,Eco-friendly,meet ASTM test.     2. Custom design, size, color, lid selection and gift box packing available.  |