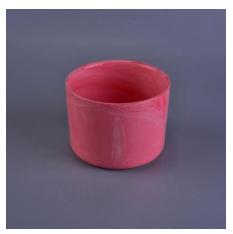

## ceramic knit pattern candle holder

| Product Details |                                                                                                                           |
|-----------------|---------------------------------------------------------------------------------------------------------------------------|
| Item number.    | SGHM16112301                                                                                                              |
| Material        | Ceramic                                                                                                                   |
| Craft           | Hand made                                                                                                                 |
| Sample time     | <ol> <li>5 days if there is existing stock of this design.</li> <li>10 days, if you need a new design or size.</li> </ol> |
| Main usages     | Decorative <u>ceramic and concrete candle holders</u> for home, wedding, party, etc.     Perfect gift choice              |
| The Features    | 1.Handmade,Eco-friendly,meet ASTM test.     2. Custom design, size, color, lid selection and gift box packing available.  |