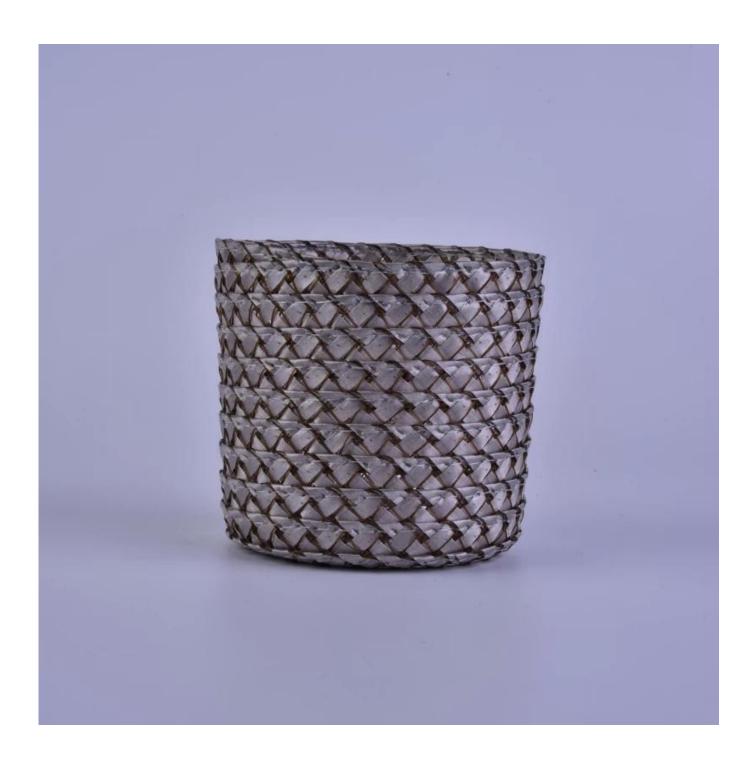

## ceramic knit pattern candle holder

| Product Details |                                                                                                                           |
|-----------------|---------------------------------------------------------------------------------------------------------------------------|
| Item number.    | SGHM16112301                                                                                                              |
| Material        | Ceramic                                                                                                                   |
| Craft           | Hand made                                                                                                                 |
| Sample time     | <ol> <li>5 days if there is existing stock of this design.</li> <li>10 days, if you need a new design or size.</li> </ol> |
| Main usages     | Decorative <u>ceramic and concrete candle holders</u> for home, wedding, party, etc.     Perfect gift choice              |
| The Features    | 1.Handmade,Eco-friendly,meet ASTM test.     2. Custom design, size, color, lid selection and gift box packing available.  |