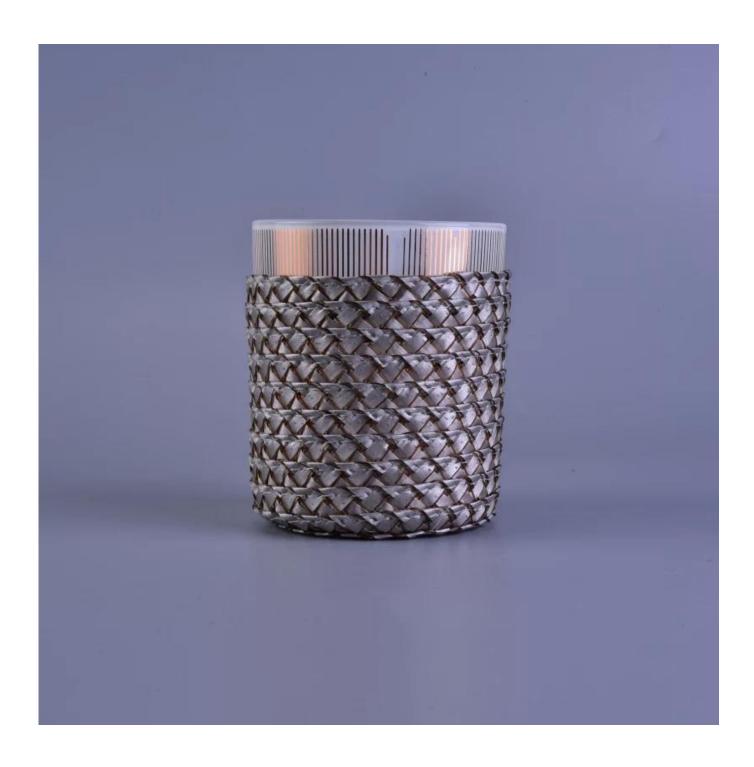

## ceramic knit pattern candle holder

| Product Details |                                                                                                                           |
|-----------------|---------------------------------------------------------------------------------------------------------------------------|
| Item number.    | SGHM16112301                                                                                                              |
| Material        | Ceramic                                                                                                                   |
| Craft           | Hand made                                                                                                                 |
| Sample time     | <ol> <li>5 days if there is existing stock of this design.</li> <li>10 days, if you need a new design or size.</li> </ol> |
| Main usages     | Decorative <u>ceramic and concrete candle holders</u> for home, wedding, party, etc.     Perfect gift choice              |
| The Features    | 1.Handmade,Eco-friendly,meet ASTM test.     2. Custom design, size, color, lid selection and gift box packing available.  |