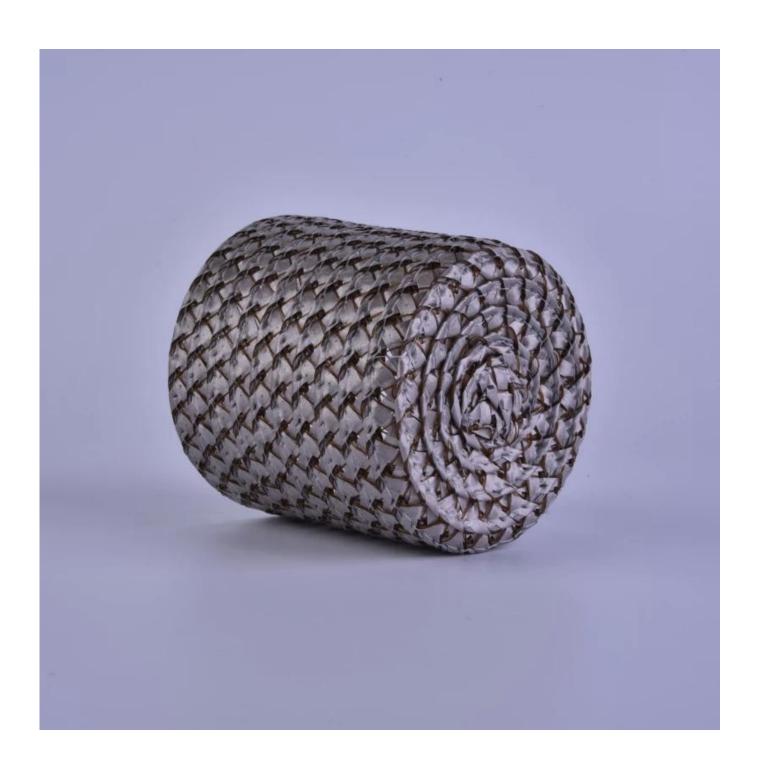

## ceramic knit pattern candle holder

| Product Details |                                                                                                                           |
|-----------------|---------------------------------------------------------------------------------------------------------------------------|
| Item number.    | SGHM16112301                                                                                                              |
| Material        | Ceramic                                                                                                                   |
| Craft           | Hand made                                                                                                                 |
| Sample time     | <ol> <li>5 days if there is existing stock of this design.</li> <li>10 days, if you need a new design or size.</li> </ol> |
| Main usages     | Decorative <u>ceramic and concrete candle holders</u> for home, wedding, party, etc.     Perfect gift choice              |
| The Features    | 1.Handmade,Eco-friendly,meet ASTM test.     2. Custom design, size, color, lid selection and gift box packing available.  |