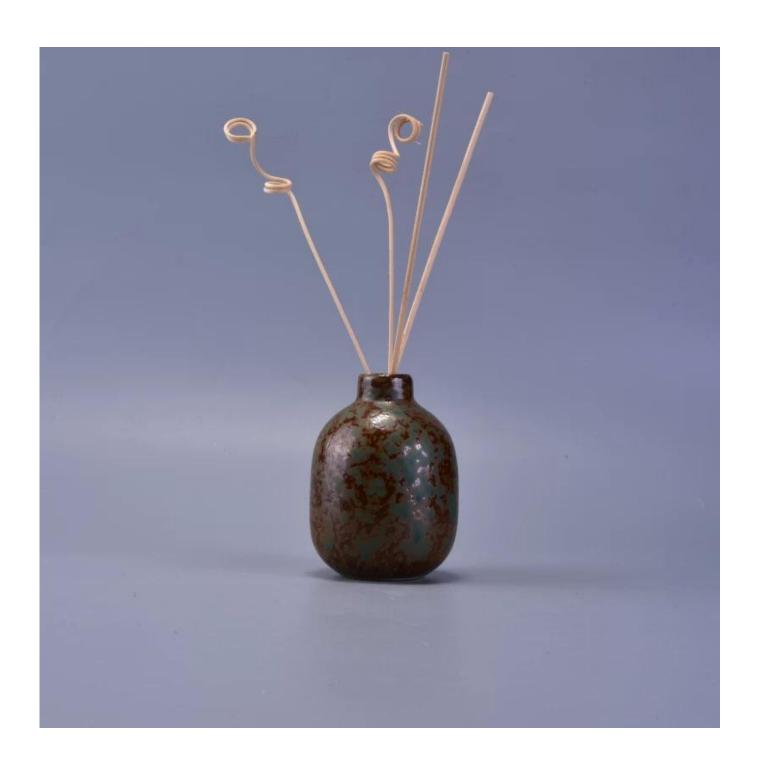

## ceramic diffuser fragrance bottle

| Product Details   |                                                                                  |
|-------------------|----------------------------------------------------------------------------------|
|                   |                                                                                  |
| Material          | ceramic                                                                          |
| Crafts            | Hand made ceramic diffuser bottle                                                |
| Sampling time     | 1. Existing products, sample time 1-3 days                                       |
|                   | 2. If we need to re-make the samples, then sampling time would be 10-15          |
|                   | days.                                                                            |
| Package           | General packaging, 48 / Carton                                                   |
| Capacity          | 50,000 to 100,000 / month                                                        |
| Delivery Time     | 35 days after sample and order confirmation                                      |
| Payment Terms     | T / T 30% down payment, pay the balance due to see a copy of the bill of         |
|                   | lading                                                                           |
| Transport         | Maritime transport, air transport, international express delivery; guests        |
|                   | designated freight forwarding                                                    |
|                   | 1. Hand made <u>diffuser bottle</u>                                              |
|                   | 2. Can be used in hotels, home,bar,etc                                           |
| Product Features  | 3. Environmental material                                                        |
|                   | 4. FDA test, CA65 test                                                           |
|                   | 1. satisfy your different design and size                                        |
|                   | 2. Any color of paint, frosting, electroplating, laser engraving can be done     |
| For you to choose | 3. provide special packaging such as shrink film, color gift box, white gift box |
|                   | 4. We have a dedicated quality control team to control product quality           |
|                   | 5. We have professional production bases and warehouses to ensure delivery       |
|                   |                                                                                  |