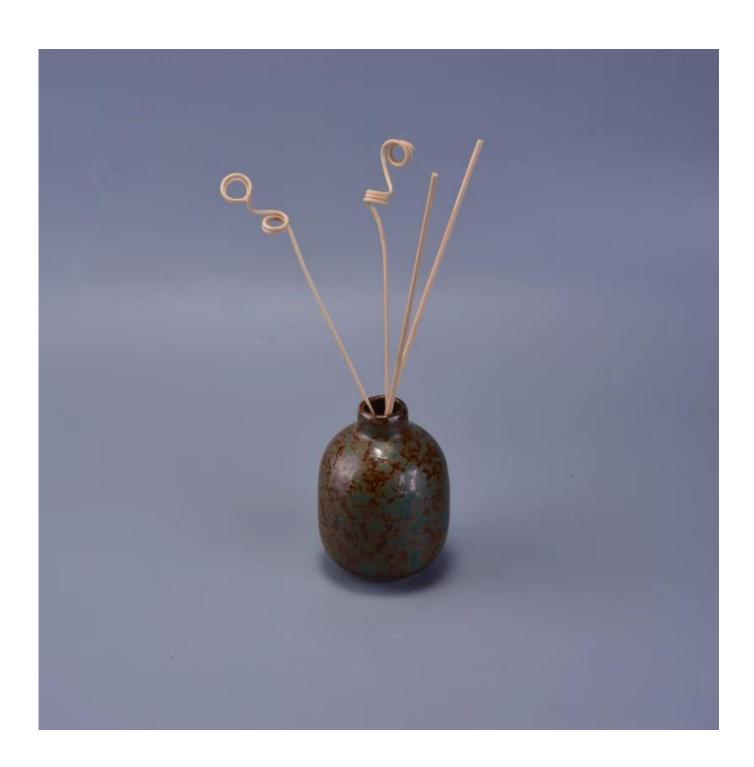

## ceramic diffuser fragrance bottle

| Product Details   |                                                                                  |
|-------------------|----------------------------------------------------------------------------------|
|                   |                                                                                  |
| Material          | ceramic                                                                          |
| Crafts            | Hand made ceramic diffuser bottle                                                |
| Sampling time     | 1. Existing products, sample time 1-3 days                                       |
|                   | 2. If we need to re-make the samples, then sampling time would be 10-15          |
|                   | days.                                                                            |
| Package           | General packaging, 48 / Carton                                                   |
| Capacity          | 50,000 to 100,000 / month                                                        |
| Delivery Time     | 35 days after sample and order confirmation                                      |
| Payment Terms     | T / T 30% down payment, pay the balance due to see a copy of the bill of         |
|                   | lading                                                                           |
| Transport         | Maritime transport, air transport, international express delivery; guests        |
|                   | designated freight forwarding                                                    |
|                   | 1. Hand made <u>diffuser bottle</u>                                              |
|                   | 2. Can be used in hotels, home,bar,etc                                           |
| Product Features  | 3. Environmental material                                                        |
|                   | 4. FDA test, CA65 test                                                           |
|                   | 1. satisfy your different design and size                                        |
|                   | 2. Any color of paint, frosting, electroplating, laser engraving can be done     |
| For you to choose | 3. provide special packaging such as shrink film, color gift box, white gift box |
|                   | 4. We have a dedicated quality control team to control product quality           |
|                   | 5. We have professional production bases and warehouses to ensure delivery       |
|                   |                                                                                  |