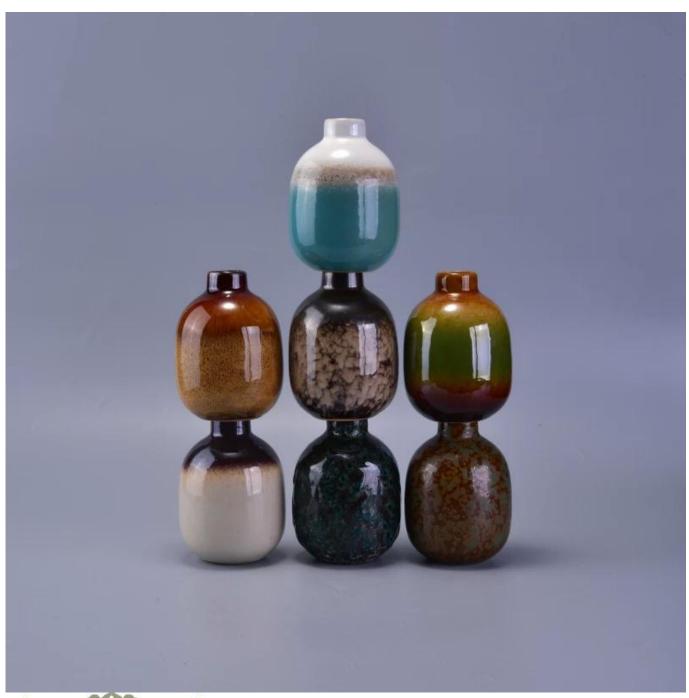

## ceramic diffuser fragrance bottle

| Product Details   |                                                                                  |
|-------------------|----------------------------------------------------------------------------------|
|                   |                                                                                  |
| Material          | ceramic                                                                          |
| Crafts            | Hand made ceramic diffuser bottle                                                |
| Sampling time     | 1. Existing products, sample time 1-3 days                                       |
|                   | 2. If we need to re-make the samples, then sampling time would be 10-15          |
|                   | days.                                                                            |
| Package           | General packaging, 48 / Carton                                                   |
| Capacity          | 50,000 to 100,000 / month                                                        |
| Delivery Time     | 35 days after sample and order confirmation                                      |
| Payment Terms     | T / T 30% down payment, pay the balance due to see a copy of the bill of         |
|                   | lading                                                                           |
| Transport         | Maritime transport, air transport, international express delivery; guests        |
|                   | designated freight forwarding                                                    |
|                   | 1. Hand made <u>diffuser bottle</u>                                              |
|                   | 2. Can be used in hotels, home,bar,etc                                           |
| Product Features  | 3. Environmental material                                                        |
|                   | 4. FDA test, CA65 test                                                           |
|                   | 1. satisfy your different design and size                                        |
|                   | 2. Any color of paint, frosting, electroplating, laser engraving can be done     |
| For you to choose | 3. provide special packaging such as shrink film, color gift box, white gift box |
|                   | 4. We have a dedicated quality control team to control product quality           |
|                   | 5. We have professional production bases and warehouses to ensure delivery       |
|                   |                                                                                  |