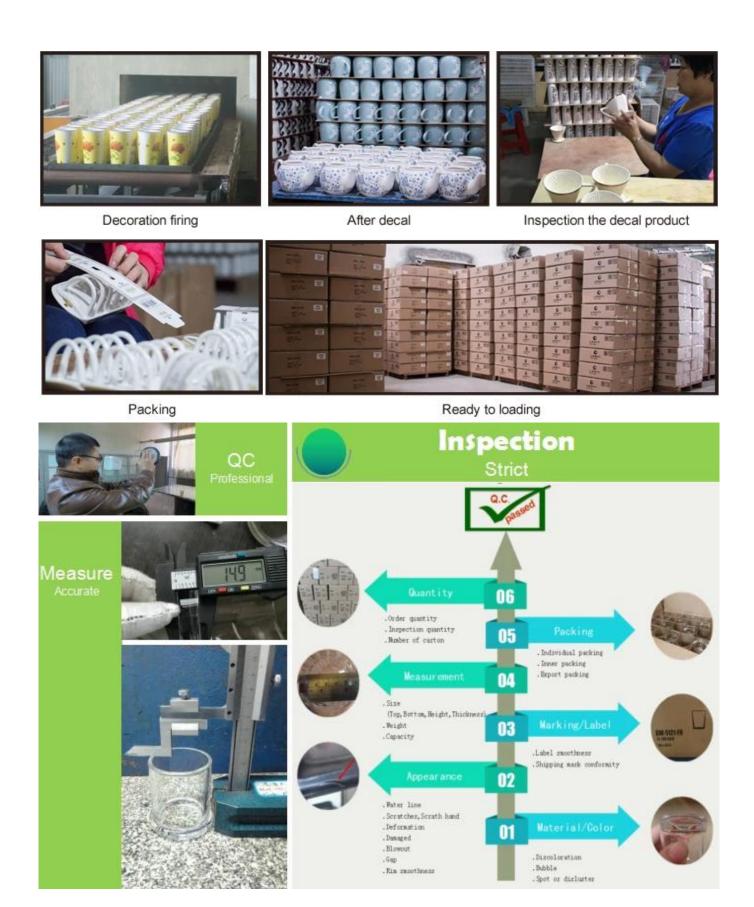

|
| Payment terms    | 30% deposit by T / T in advance, the balance after showing the copy of B / L $$                                                                                                                                                         |
| Product features | <ol> <li>High quality and competitive prices</li> <li>Testing ASTM</li> <li>Eco Friendly</li> <li>It is widely aimed at Wedding, party, home, bars etc.</li> <li>ceramic candle contianers with transmutation decoration way</li> </ol> |































Factory Show

# \* Production Process

































### The characteristics of the blown glass a month

- 1. Its advantage including sculpture of abundance, techniques, surface effects, color etc.
- 2. Quality is a difficult check and tolerance of size, weight and shape is greater.
- 3. The price is high and the product is limited for special technical glass.

### **Application method**

- 1. Using it under the guidance of the adult
- 2. Wash it with clean or hot water before use
- 3. Do not touch the edge of the glass cup, try taking the bottom or the handle of it

#### **Precautions**

- 1. Beer, red wine, white wine, drink or hot water should not be too full
- 2. To avoid hurting your children's hand, please put them where they can not reach
- 3. Avoid falls, collision and strong impact
- 4. Not available for microwave oven
- 5. To pre