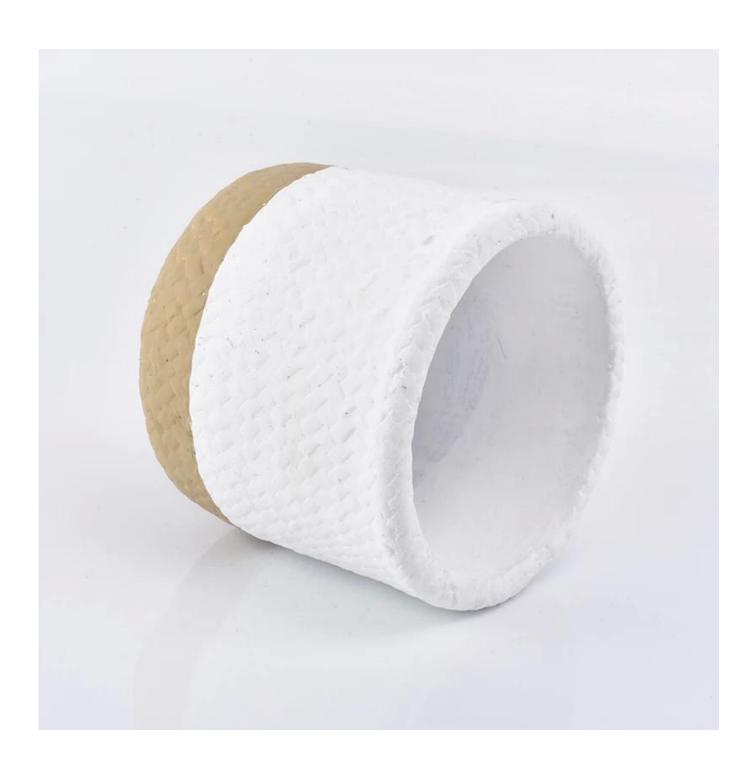

## ceramic container for scented candle

| Element name     | ceramic container for scented candle                                                                                                                                                                                                    |
|------------------|-----------------------------------------------------------------------------------------------------------------------------------------------------------------------------------------------------------------------------------------|
| Object number.   | SGYC18122702                                                                                                                                                                                                                            |
| Cut it           | Top dia:110mm Bottom dia: 90mm Height: 97mm Weight:612g Capacity: 510ml Other sizes: 5 ounces / 8 ounces / 10 ounces / 16 ounces candle jars are also available                                                                         |
| Capacity         | 10oz 14oz 16oz candle holders etc. It's available                                                                                                                                                                                       |
| Sampling time    | 1.5 days if the shape and size of the products exist 2.15 days if you need new shape and size of the products                                                                                                                           |
| Packaging        | 24pcs / 36pcs / 48pcs regular safety packing and so on For export carton with egg divider                                                                                                                                               |
| MOQ              | 3000pcs                                                                                                                                                                                                                                 |
| Delivery time    | Within 35 days after the order confirmed                                                                                                                                                                                                |
| Payment terms    | 30% deposit by T / T in advance, the balance after showing the copy of B / L $$                                                                                                                                                         |
| Product features | <ol> <li>High quality and competitive prices</li> <li>Testing ASTM</li> <li>Eco Friendly</li> <li>It is widely aimed at Wedding, party, home, bars etc.</li> <li>ceramic candle contianers with transmutation decoration way</li> </ol> |