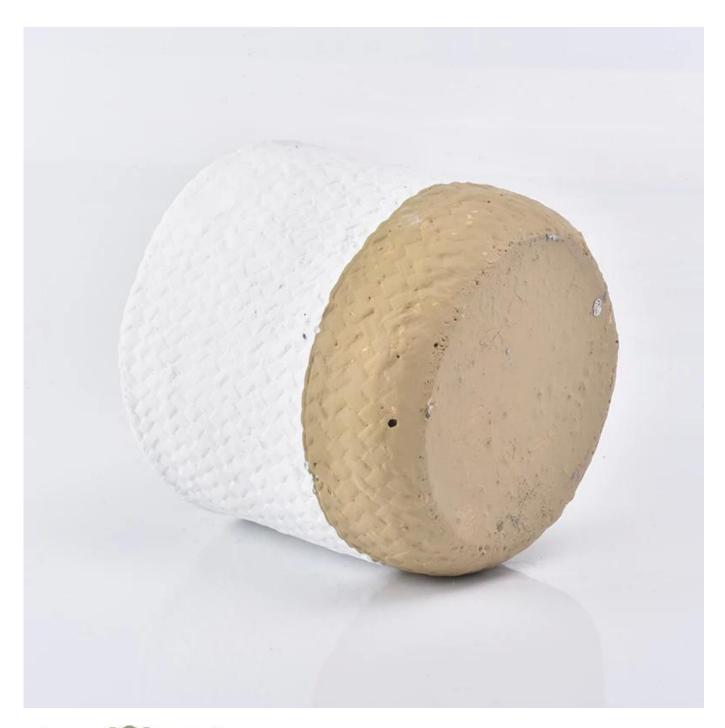

## ceramic container for scented candle

| Element name     | ceramic container for scented candle                                                                                                                                                                                                    |
|------------------|-----------------------------------------------------------------------------------------------------------------------------------------------------------------------------------------------------------------------------------------|
| Object number.   | SGYC18122702                                                                                                                                                                                                                            |
| Cut it           | Top dia:110mm Bottom dia: 90mm Height: 97mm Weight:612g Capacity: 510ml Other sizes: 5 ounces / 8 ounces / 10 ounces / 16 ounces candle jars are also available                                                                         |
| Capacity         | 10oz 14oz 16oz candle holders etc. It's available                                                                                                                                                                                       |
| Sampling time    | 1.5 days if the shape and size of the products exist 2.15 days if you need new shape and size of the products                                                                                                                           |
| Packaging        | 24pcs / 36pcs / 48pcs regular safety packing and so on For export carton with egg divider                                                                                                                                               |
| MOQ              | 3000pcs                                                                                                                                                                                                                                 |
| Delivery time    | Within 35 days after the order confirmed                                                                                                                                                                                                |
| Payment terms    | 30% deposit by T / T in advance, the balance after showing the copy of B / L $$                                                                                                                                                         |
| Product features | <ol> <li>High quality and competitive prices</li> <li>Testing ASTM</li> <li>Eco Friendly</li> <li>It is widely aimed at Wedding, party, home, bars etc.</li> <li>ceramic candle contianers with transmutation decoration way</li> </ol> |