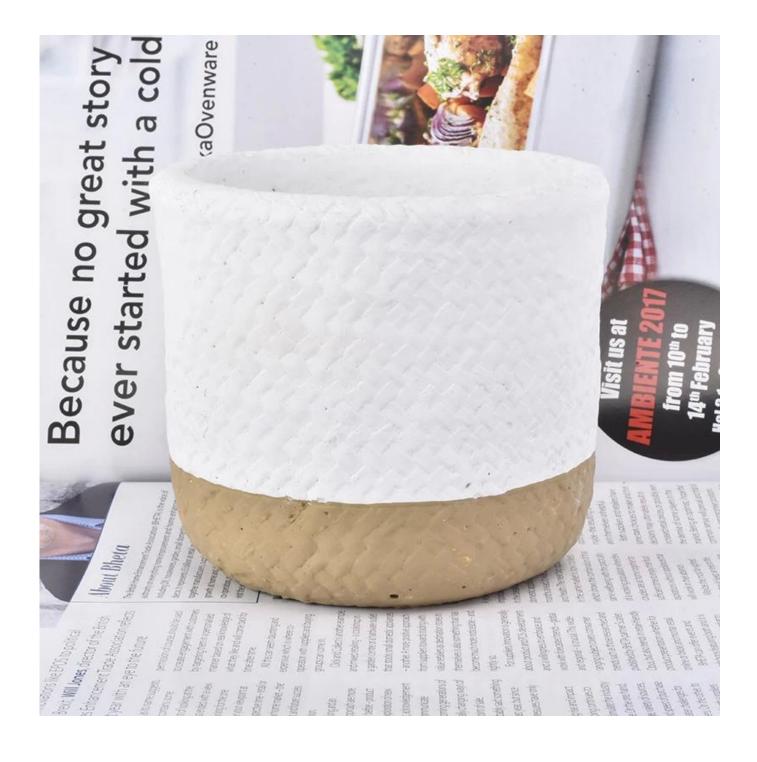

## ceramic container for scented candle

| Element name     | ceramic container for scented candle                                                                                                                                                                                                    |
|------------------|-----------------------------------------------------------------------------------------------------------------------------------------------------------------------------------------------------------------------------------------|
| Object number.   | SGYC18122702                                                                                                                                                                                                                            |
| Cut it           | Top dia:110mm Bottom dia: 90mm Height: 97mm Weight:612g Capacity: 510ml Other sizes: 5 ounces / 8 ounces / 10 ounces / 16 ounces candle jars are also available                                                                         |
| Capacity         | 10oz 14oz 16oz candle holders etc. It's available                                                                                                                                                                                       |
| Sampling time    | 1.5 days if the shape and size of the products exist 2.15 days if you need new shape and size of the products                                                                                                                           |
| Packaging        | 24pcs / 36pcs / 48pcs regular safety packing and so on For export carton with egg divider                                                                                                                                               |
| MOQ              | 3000pcs                                                                                                                                                                                                                                 |
| Delivery time    | Within 35 days after the order confirmed                                                                                                                                                                                                |
| Payment terms    | 30% deposit by T / T in advance, the balance after showing the copy of B / L $$                                                                                                                                                         |
| Product features | <ol> <li>High quality and competitive prices</li> <li>Testing ASTM</li> <li>Eco Friendly</li> <li>It is widely aimed at Wedding, party, home, bars etc.</li> <li>ceramic candle contianers with transmutation decoration way</li> </ol> |