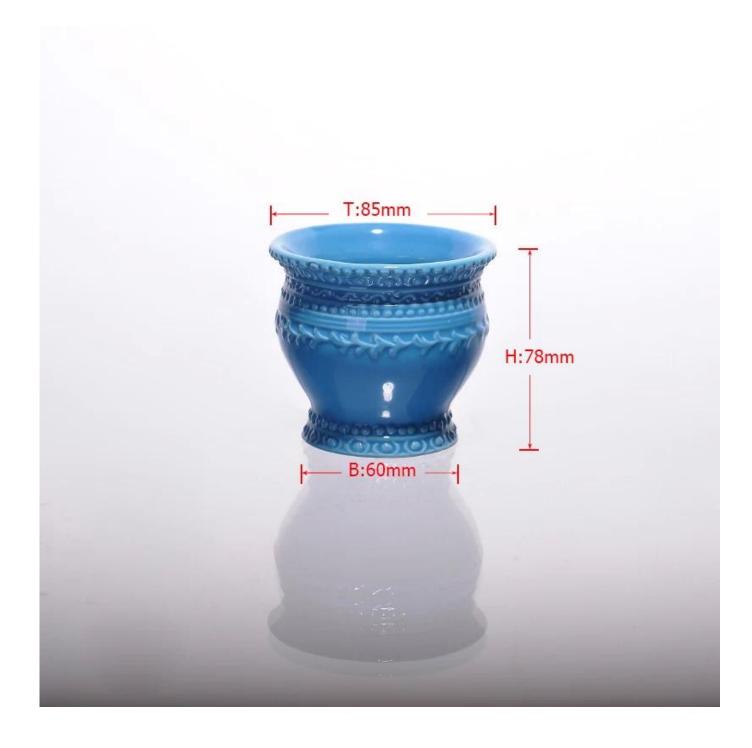

| <b>Produ</b>     | Ict Details Every day is summy day                                         |
|------------------|----------------------------------------------------------------------------|
| Item No.         | SGXJS14120807                                                              |
| Material         | Ceramic                                                                    |
| Process          | Hand made                                                                  |
| Samples time     | 1. 5 days if at exist shaped and size of glass                             |
|                  | 2. 15 days if need new shape or size of glass                              |
| Packing          | Normal packing,4 pcs into inner box, 48 pcs per carton                     |
| Product Capacity | 500,000~1,000,000 pcs per month                                            |
| Delivery time    | Within 35 days after the sample and order confirmed                        |
| Payment terms    | 30% deposit by T/T in advance and the balance against the copy of B/L      |
| Shipment         | By sea, by air, by Express and your shipping agent is acceptable           |
| Product Features | 1. Hand made ceramic candle jars with high quality                         |
|                  | 2. Suitable for used in hotel, home, etc.                                  |
|                  | 3. It is eco-friendly                                                      |
|                  | 4. Meet FDA test & CA 65 test                                              |
|                  | 1. Different designs and sizes for choice                                  |
|                  | 2 .Any color painted, frost, electroplate, pattern laser carver processing |
| For your choices | 3. Special package like shrink wrap, color gift box, white gift box etc.   |
|                  | 4. We have exclusive workers for quality control                           |
|                  | 5. We have professional workshop and warehouse to ensure the delivery time |