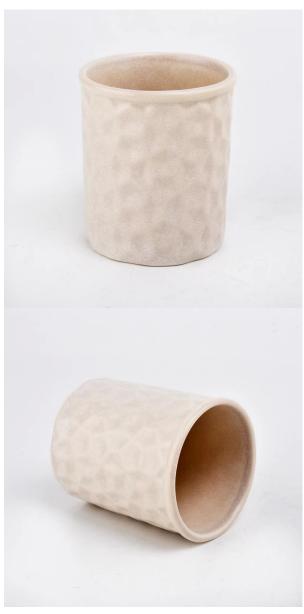

## Flexible size design can be expanded quickly Your market

Top DIA.: 86mm

Bottom diameter:82mm

Height: 100mm. Capacity: 380ml. Weight: 320g

We translate your ideas into creative spices products, we sell yourself in the local market.

#### feature of product

- 1. High quality home decorative glass incense bottle.
- 2. Applicable to hotel, wedding, etc.
- 3. Meet the function of ASTM test products.