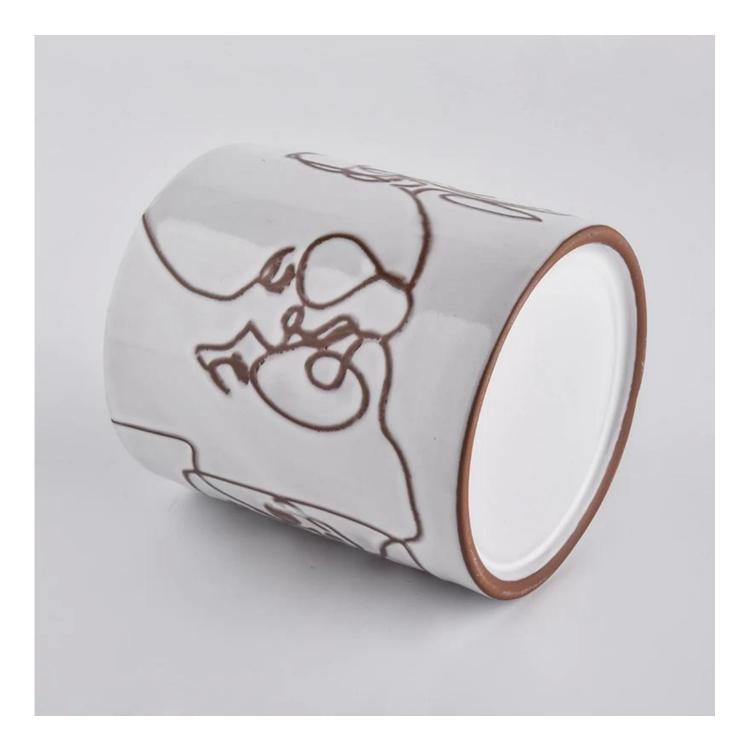

Contact us: sales36@sunnyglassware.com for more details

product name

ceramic candle jar

| ltem             | SGJF20032703                                                                                                                                                                                                                |
|------------------|-----------------------------------------------------------------------------------------------------------------------------------------------------------------------------------------------------------------------------|
| Size             | Top dia: 92mm<br>Bottom dia: 92mm<br>Height: 104mm<br>Weight: 330g<br>Capacity: 450ml<br>ceramic candle jars with debossing designs                                                                                         |
| Capacity         | candle holders of different sizes etc. It's available                                                                                                                                                                       |
| Sampling time    | 1.5 days if the shape and size of the products exist<br>2.15 days if you need a new shape and size of products                                                                                                              |
| package          | Regular safety packing 24pcs / 36pcs / 48pcs and so on for export carton with egg divider                                                                                                                                   |
| MOQ              | 3000pcs                                                                                                                                                                                                                     |
| Delivery time    | Within 55 days of order confirmation                                                                                                                                                                                        |
| Payment terms    | 30% deposit by T / T in advance, the balance after showing the copy of B / L $$                                                                                                                                             |
| Product features | <ol> <li>High quality and competitive prices</li> <li>ASTM test</li> <li>Eco-friendly</li> <li>It is widely aimed at weddings, parties, home, bars etc.</li> <li>ceramic contianer with transmutation decoration</li> </ol> |