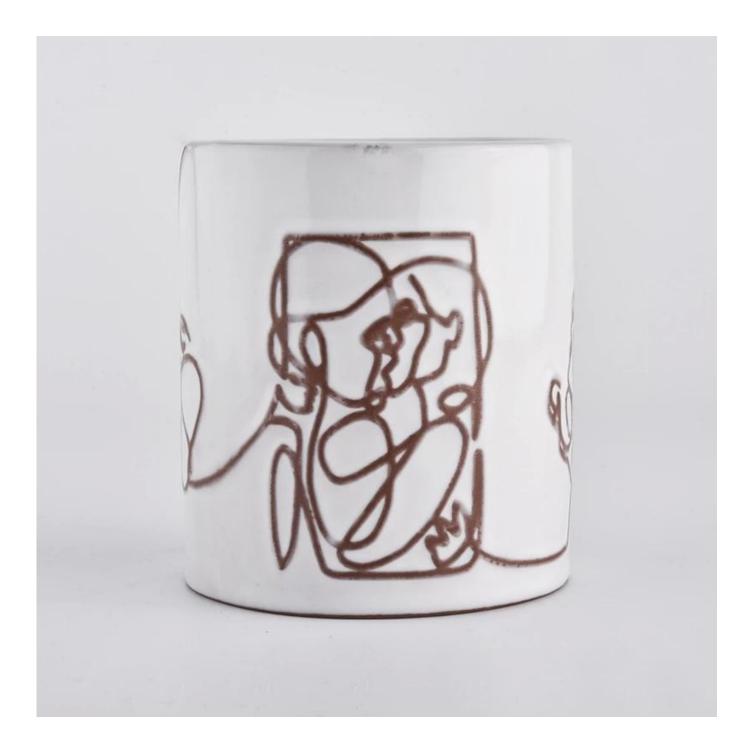

Contact us: sales36@sunnyglassware.com for more details

product name

ceramic candle jar

| ltem             | SGJF20032703                                                                                                                                                                                                                |
|------------------|-----------------------------------------------------------------------------------------------------------------------------------------------------------------------------------------------------------------------------|
| Size             | Top dia: 92mm<br>Bottom dia: 92mm<br>Height: 104mm<br>Weight: 330g<br>Capacity: 450ml<br>ceramic candle jars with debossing designs                                                                                         |
| Capacity         | candle holders of different sizes etc. It's available                                                                                                                                                                       |
| Sampling time    | 1.5 days if the shape and size of the products exist<br>2.15 days if you need a new shape and size of products                                                                                                              |
| package          | Regular safety packing 24pcs / 36pcs / 48pcs and so on for export carton with egg divider                                                                                                                                   |
| MOQ              | 3000pcs                                                                                                                                                                                                                     |
| Delivery time    | Within 55 days of order confirmation                                                                                                                                                                                        |
| Payment terms    | 30% deposit by T / T in advance, the balance after showing the copy of B / L $$                                                                                                                                             |
| Product features | <ol> <li>High quality and competitive prices</li> <li>ASTM test</li> <li>Eco-friendly</li> <li>It is widely aimed at weddings, parties, home, bars etc.</li> <li>ceramic contianer with transmutation decoration</li> </ol> |