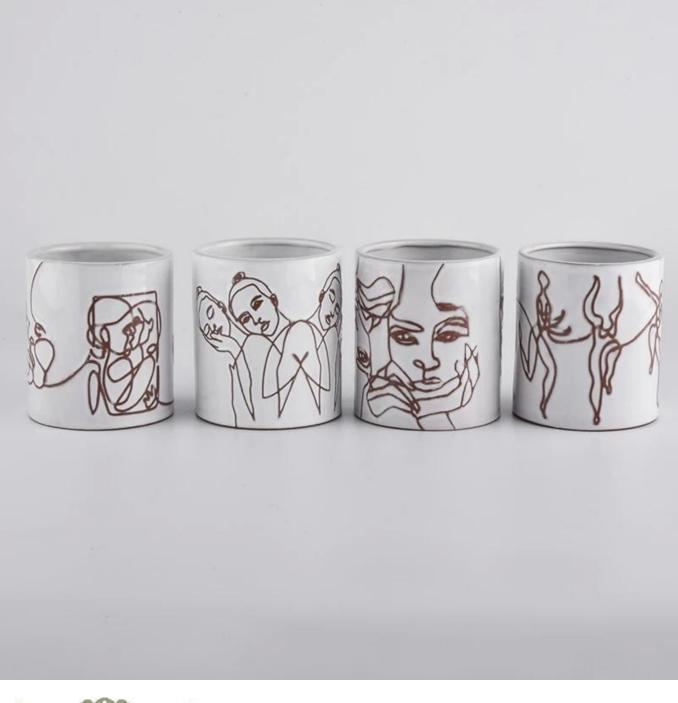

Contact us: sales36@sunnyglassware.com for more details

product name

ceramic candle jar

| ltem             | SGJF20032703                                                                                                                                                                                                                |
|------------------|-----------------------------------------------------------------------------------------------------------------------------------------------------------------------------------------------------------------------------|
| Size             | Top dia: 92mm<br>Bottom dia: 92mm<br>Height: 104mm<br>Weight: 330g<br>Capacity: 450ml<br>ceramic candle jars with debossing designs                                                                                         |
| Capacity         | candle holders of different sizes etc. It's available                                                                                                                                                                       |
| Sampling time    | 1.5 days if the shape and size of the products exist<br>2.15 days if you need a new shape and size of products                                                                                                              |
| package          | Regular safety packing 24pcs / 36pcs / 48pcs and so on for export carton with egg divider                                                                                                                                   |
| MOQ              | 3000pcs                                                                                                                                                                                                                     |
| Delivery time    | Within 55 days of order confirmation                                                                                                                                                                                        |
| Payment terms    | 30% deposit by T / T in advance, the balance after showing the copy of B / L $$                                                                                                                                             |
| Product features | <ol> <li>High quality and competitive prices</li> <li>ASTM test</li> <li>Eco-friendly</li> <li>It is widely aimed at weddings, parties, home, bars etc.</li> <li>ceramic contianer with transmutation decoration</li> </ol> |