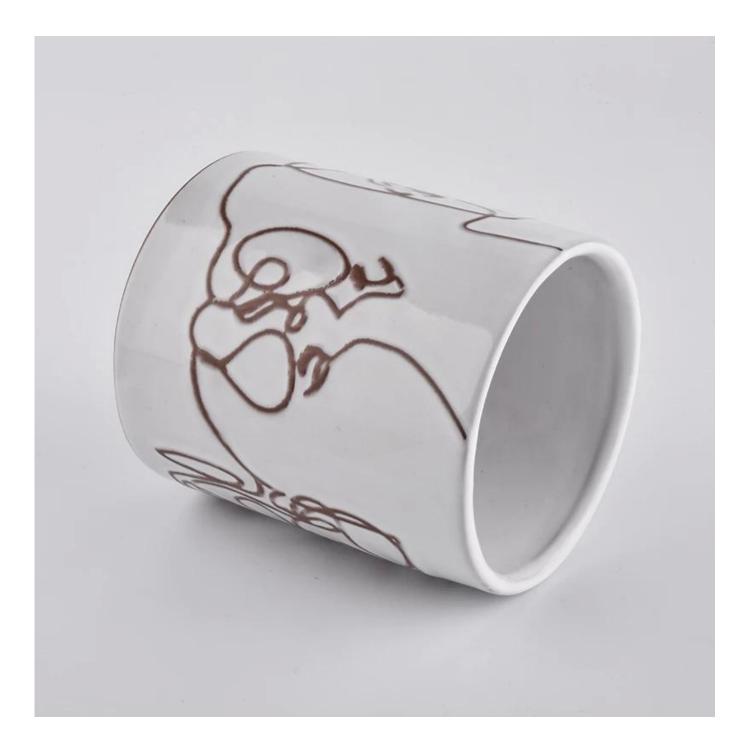

Contact us: sales36@sunnyglassware.com for more details

product name

ceramic candle jar

| ltem             | SGJF20032703                                                                                                                                                                                                                |
|------------------|-----------------------------------------------------------------------------------------------------------------------------------------------------------------------------------------------------------------------------|
| Size             | Top dia: 92mm<br>Bottom dia: 92mm<br>Height: 104mm<br>Weight: 330g<br>Capacity: 450ml<br>ceramic candle jars with debossing designs                                                                                         |
| Capacity         | candle holders of different sizes etc. It's available                                                                                                                                                                       |
| Sampling time    | 1.5 days if the shape and size of the products exist<br>2.15 days if you need a new shape and size of products                                                                                                              |
| package          | Regular safety packing 24pcs / 36pcs / 48pcs and so on for export carton with egg divider                                                                                                                                   |
| MOQ              | 3000pcs                                                                                                                                                                                                                     |
| Delivery time    | Within 55 days of order confirmation                                                                                                                                                                                        |
| Payment terms    | 30% deposit by T / T in advance, the balance after showing the copy of B / L $$                                                                                                                                             |
| Product features | <ol> <li>High quality and competitive prices</li> <li>ASTM test</li> <li>Eco-friendly</li> <li>It is widely aimed at weddings, parties, home, bars etc.</li> <li>ceramic contianer with transmutation decoration</li> </ol> |