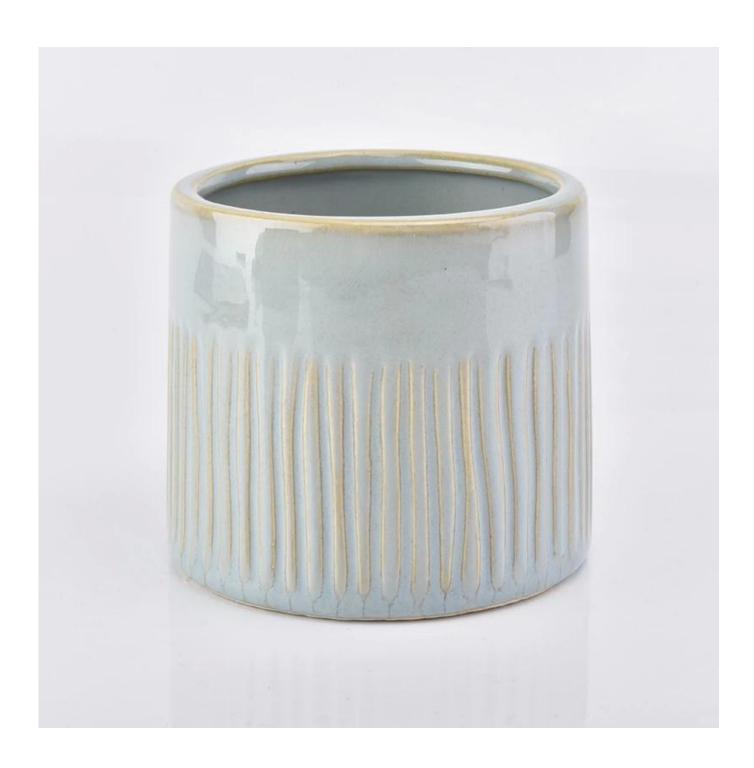

| product name | ceramic candle containers |
|--------------|---------------------------|
| Item         | SGYC19012232              |

| Name             | Top dia: 95mm Bottom dia: 100mm Height:89mm Weight: 300g Capacity: 500ml                                                                                                                                                    |
|------------------|-----------------------------------------------------------------------------------------------------------------------------------------------------------------------------------------------------------------------------|
| Capacity         | candle holders of different sizes etc. It's available                                                                                                                                                                       |
| Sampling time    | 1.5 days if the shape and size of the products exist 2.15 days if you need a new shape and size of products                                                                                                                 |
| package          | Regular safety packing 24pcs / 36pcs / 48pcs and so on for export carton with egg divider                                                                                                                                   |
| MOQ              | 2000pcs                                                                                                                                                                                                                     |
| Delivery time    | Within 55 days of order confirmation                                                                                                                                                                                        |
| Payment terms    | 30% deposit by T / T in advance, the balance after showing the copy of B / L $$                                                                                                                                             |
| Product features | <ol> <li>High quality and competitive prices</li> <li>ASTM test</li> <li>Eco-friendly</li> <li>It is widely aimed at weddings, parties, home, bars etc.</li> <li>ceramic contianer with transmutation decoration</li> </ol> |