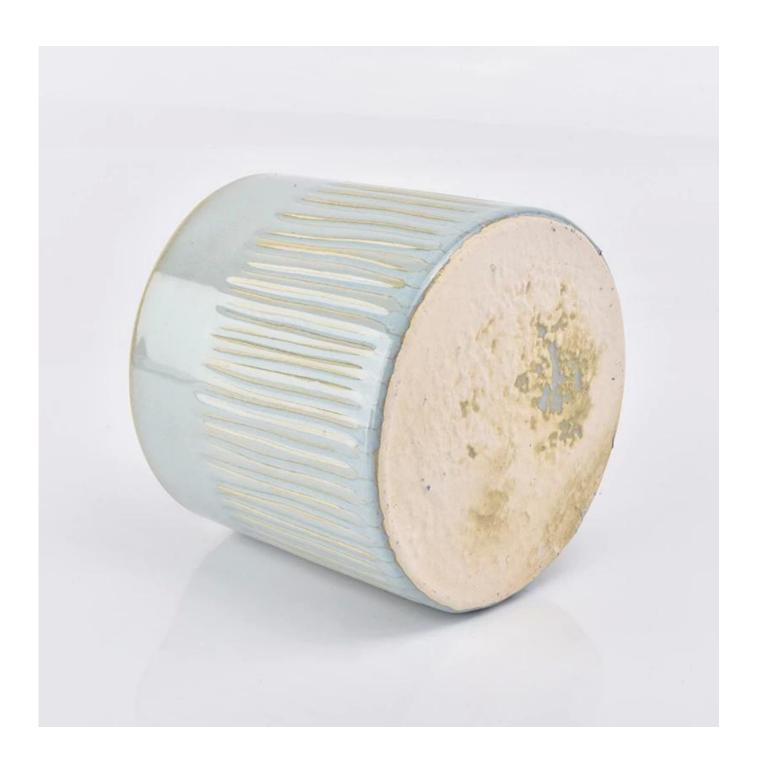

| product name | ceramic candle containers |
|--------------|---------------------------|
| Item         | SGYC19012232              |

| Name             | Top dia: 95mm Bottom dia: 100mm Height:89mm Weight: 300g Capacity: 500ml                                                                                                                                                    |
|------------------|-----------------------------------------------------------------------------------------------------------------------------------------------------------------------------------------------------------------------------|
| Capacity         | candle holders of different sizes etc. It's available                                                                                                                                                                       |
| Sampling time    | 1.5 days if the shape and size of the products exist 2.15 days if you need a new shape and size of products                                                                                                                 |
| package          | Regular safety packing 24pcs / 36pcs / 48pcs and so on for export carton with egg divider                                                                                                                                   |
| MOQ              | 2000pcs                                                                                                                                                                                                                     |
| Delivery time    | Within 55 days of order confirmation                                                                                                                                                                                        |
| Payment terms    | 30% deposit by T / T in advance, the balance after showing the copy of B / L $$                                                                                                                                             |
| Product features | <ol> <li>High quality and competitive prices</li> <li>ASTM test</li> <li>Eco-friendly</li> <li>It is widely aimed at weddings, parties, home, bars etc.</li> <li>ceramic contianer with transmutation decoration</li> </ol> |