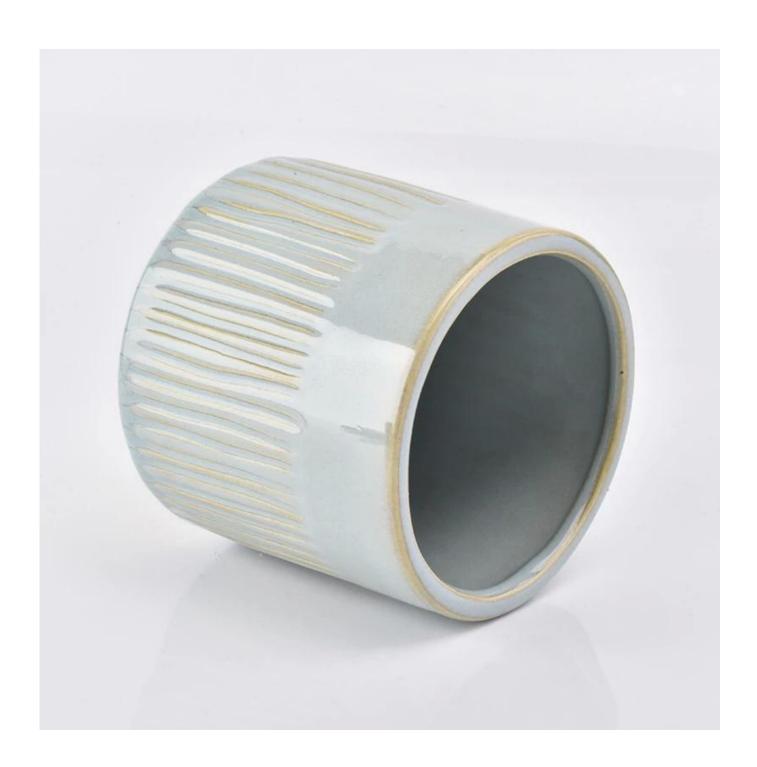

| product name | ceramic candle containers |
|--------------|---------------------------|
| Item         | SGYC19012232              |

| Name             | Top dia: 95mm Bottom dia: 100mm Height:89mm Weight: 300g Capacity: 500ml                                                                                                                                                    |
|------------------|-----------------------------------------------------------------------------------------------------------------------------------------------------------------------------------------------------------------------------|
| Capacity         | candle holders of different sizes etc. It's available                                                                                                                                                                       |
| Sampling time    | 1.5 days if the shape and size of the products exist 2.15 days if you need a new shape and size of products                                                                                                                 |
| package          | Regular safety packing 24pcs / 36pcs / 48pcs and so on for export carton with egg divider                                                                                                                                   |
| MOQ              | 2000pcs                                                                                                                                                                                                                     |
| Delivery time    | Within 55 days of order confirmation                                                                                                                                                                                        |
| Payment terms    | 30% deposit by T / T in advance, the balance after showing the copy of B / L $$                                                                                                                                             |
| Product features | <ol> <li>High quality and competitive prices</li> <li>ASTM test</li> <li>Eco-friendly</li> <li>It is widely aimed at weddings, parties, home, bars etc.</li> <li>ceramic contianer with transmutation decoration</li> </ol> |