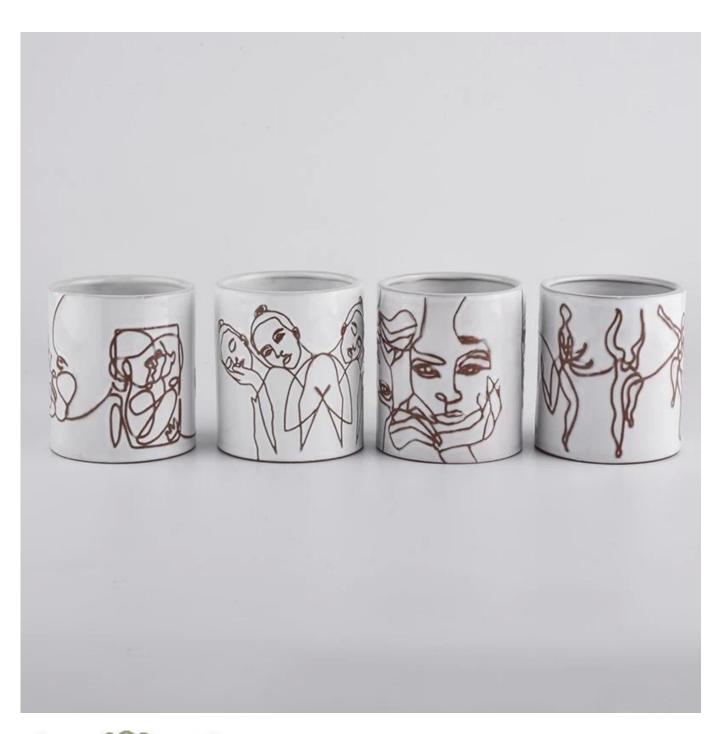

| Item             | SGJF20032703                                                                                                                                                                                                                |
|------------------|-----------------------------------------------------------------------------------------------------------------------------------------------------------------------------------------------------------------------------|
| Size             | Top dia: 92mm Bottom dia: 92mm Height: 104mm Weight: 330g Capacity: 450ml ceramic candle jars with debossing designs                                                                                                        |
| Capacity         | candle holders of different sizes etc. It's available                                                                                                                                                                       |
| Sampling time    | 1.5 days if the shape and size of the products exist 2.15 days if you need a new shape and size of products                                                                                                                 |
| package          | Regular safety packing 24pcs / 36pcs / 48pcs and so on for export carton with egg divider                                                                                                                                   |
| MOQ              | 3000pcs                                                                                                                                                                                                                     |
| Delivery time    | Within 55 days of order confirmation                                                                                                                                                                                        |
| Payment terms    | 30% deposit by T / T in advance, the balance after showing the copy of B / L $$                                                                                                                                             |
| Product features | <ol> <li>High quality and competitive prices</li> <li>ASTM test</li> <li>Eco-friendly</li> <li>It is widely aimed at weddings, parties, home, bars etc.</li> <li>ceramic contianer with transmutation decoration</li> </ol> |