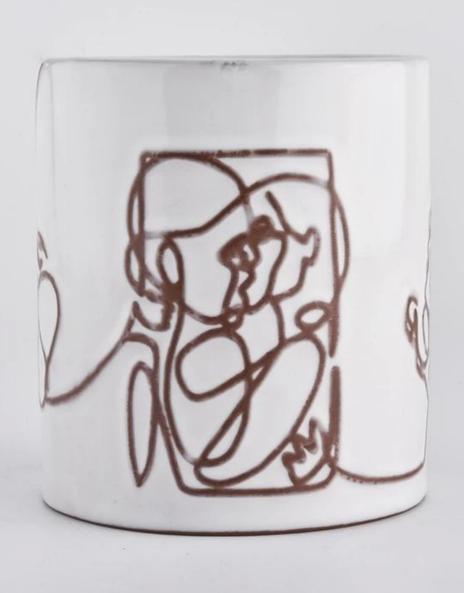

| Item             | SGJF20032703                                                                                                                                                                                                                |
|------------------|-----------------------------------------------------------------------------------------------------------------------------------------------------------------------------------------------------------------------------|
| Size             | Top dia: 92mm Bottom dia: 92mm Height: 104mm Weight: 330g Capacity: 450ml ceramic candle jars with debossing designs                                                                                                        |
| Capacity         | candle holders of different sizes etc. It's available                                                                                                                                                                       |
| Sampling time    | 1.5 days if the shape and size of the products exist 2.15 days if you need a new shape and size of products                                                                                                                 |
| package          | Regular safety packing 24pcs / 36pcs / 48pcs and so on for export carton with egg divider                                                                                                                                   |
| MOQ              | 3000pcs                                                                                                                                                                                                                     |
| Delivery time    | Within 55 days of order confirmation                                                                                                                                                                                        |
| Payment terms    | 30% deposit by T / T in advance, the balance after showing the copy of B / L $$                                                                                                                                             |
| Product features | <ol> <li>High quality and competitive prices</li> <li>ASTM test</li> <li>Eco-friendly</li> <li>It is widely aimed at weddings, parties, home, bars etc.</li> <li>ceramic contianer with transmutation decoration</li> </ol> |