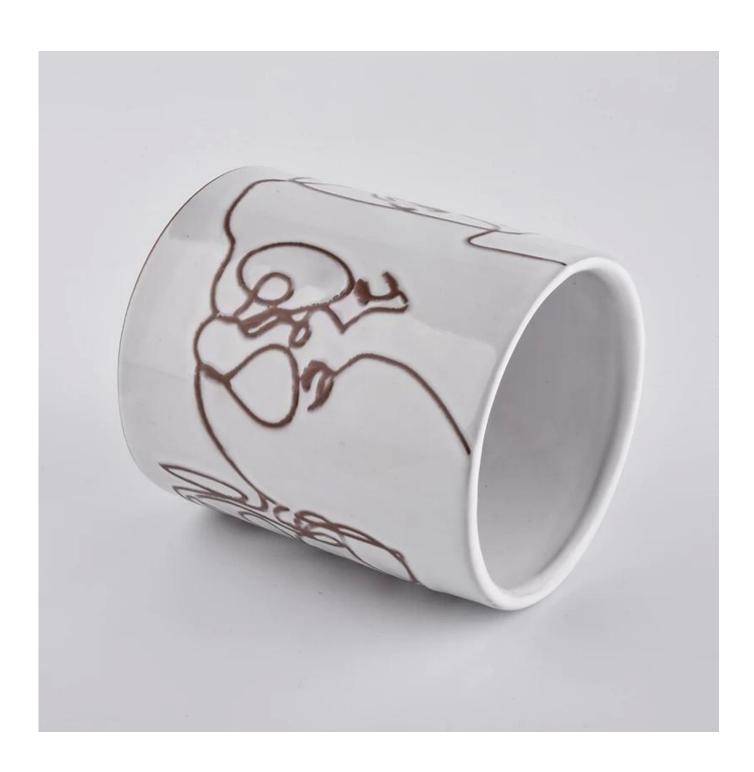

| Item             | SGJF20032703                                                                                                                                                                                                                |
|------------------|-----------------------------------------------------------------------------------------------------------------------------------------------------------------------------------------------------------------------------|
| Size             | Top dia: 92mm Bottom dia: 92mm Height: 104mm Weight: 330g Capacity: 450ml ceramic candle jars with debossing designs                                                                                                        |
| Capacity         | candle holders of different sizes etc. It's available                                                                                                                                                                       |
| Sampling time    | 1.5 days if the shape and size of the products exist 2.15 days if you need a new shape and size of products                                                                                                                 |
| package          | Regular safety packing 24pcs / 36pcs / 48pcs and so on for export carton with egg divider                                                                                                                                   |
| MOQ              | 3000pcs                                                                                                                                                                                                                     |
| Delivery time    | Within 55 days of order confirmation                                                                                                                                                                                        |
| Payment terms    | 30% deposit by T / T in advance, the balance after showing the copy of B / L $$                                                                                                                                             |
| Product features | <ol> <li>High quality and competitive prices</li> <li>ASTM test</li> <li>Eco-friendly</li> <li>It is widely aimed at weddings, parties, home, bars etc.</li> <li>ceramic contianer with transmutation decoration</li> </ol> |