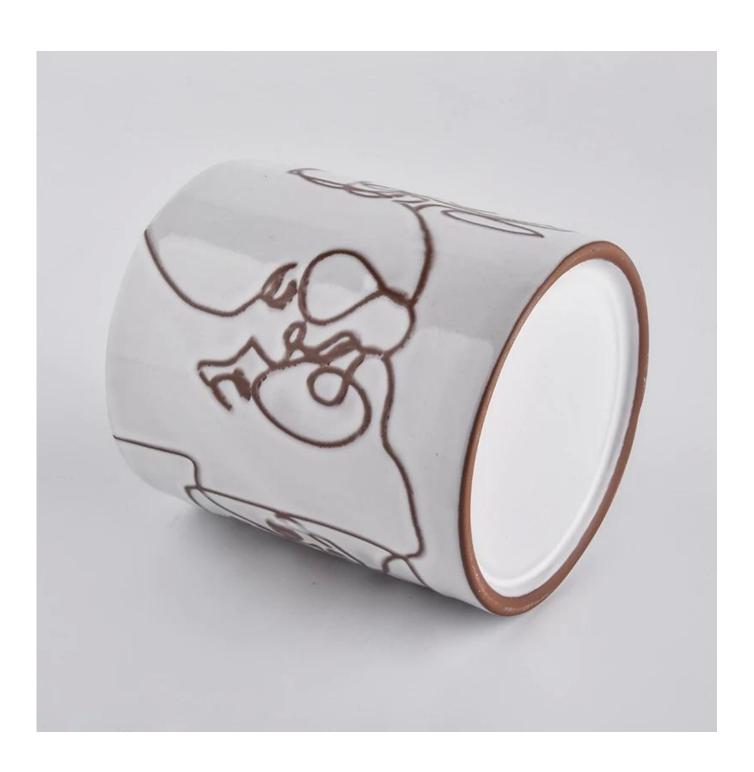

| Item             | SGJF20032703                                                                                                                                                                                                                |
|------------------|-----------------------------------------------------------------------------------------------------------------------------------------------------------------------------------------------------------------------------|
| Size             | Top dia: 92mm Bottom dia: 92mm Height: 104mm Weight: 330g Capacity: 450ml ceramic candle jars with debossing designs                                                                                                        |
| Capacity         | candle holders of different sizes etc. It's available                                                                                                                                                                       |
| Sampling time    | 1.5 days if the shape and size of the products exist 2.15 days if you need a new shape and size of products                                                                                                                 |
| package          | Regular safety packing 24pcs / 36pcs / 48pcs and so on for export carton with egg divider                                                                                                                                   |
| MOQ              | 3000pcs                                                                                                                                                                                                                     |
| Delivery time    | Within 55 days of order confirmation                                                                                                                                                                                        |
| Payment terms    | 30% deposit by T / T in advance, the balance after showing the copy of B / L $$                                                                                                                                             |
| Product features | <ol> <li>High quality and competitive prices</li> <li>ASTM test</li> <li>Eco-friendly</li> <li>It is widely aimed at weddings, parties, home, bars etc.</li> <li>ceramic contianer with transmutation decoration</li> </ol> |