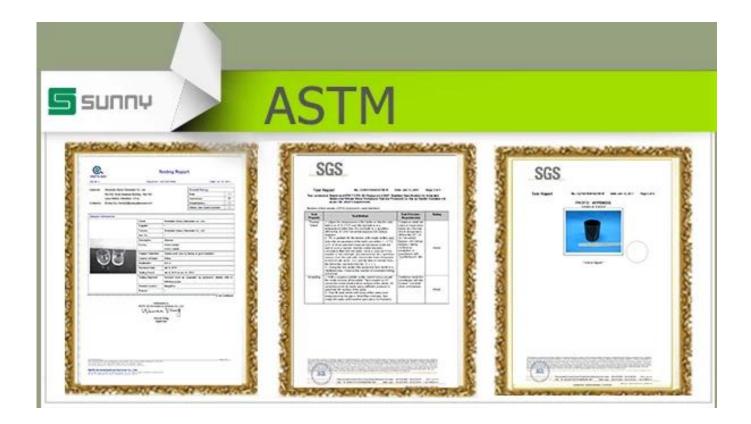

- > Packing: normal safety packing, color/white/gift box packing, customized packing available.
- > Design power: more than 15 innovations monthly.
- > QC team: over 10 professional staffs inspect the production strictly and comprehensively, which meet AQL standard.
- > Sample: within 7 days
- > Certification: ASTM, 100% lead& cadmium free.

## **Production:**

Our Team:

Our Showroom:

<u>Certificate:</u>