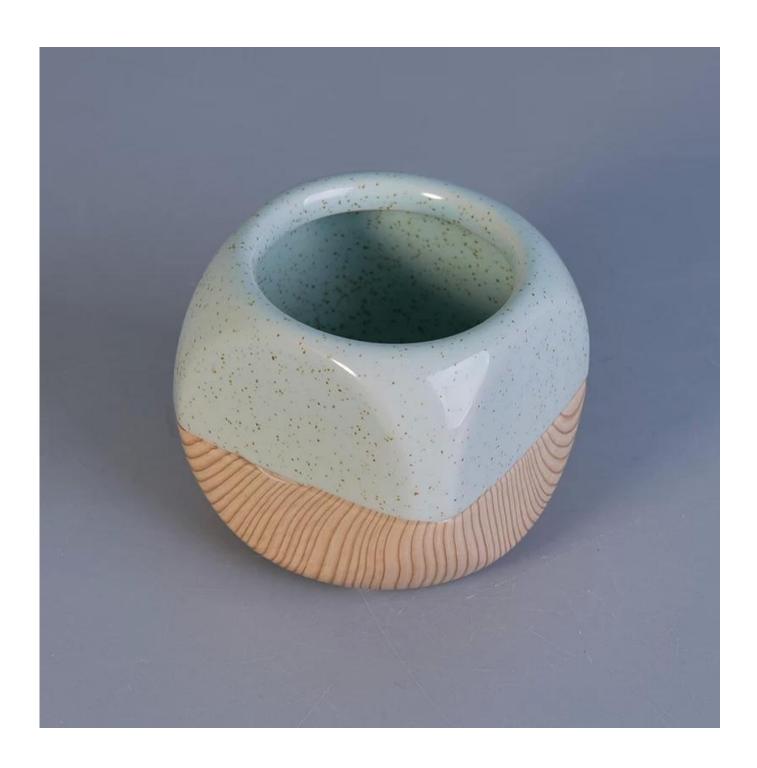

# ceramic candle jar with wooden base

| <b>r</b>     |                                                                                                                                                                                                                                                                                                                                                                                                                                                                                                                                                                                                                                                                                                                                                                 |
|--------------|-----------------------------------------------------------------------------------------------------------------------------------------------------------------------------------------------------------------------------------------------------------------------------------------------------------------------------------------------------------------------------------------------------------------------------------------------------------------------------------------------------------------------------------------------------------------------------------------------------------------------------------------------------------------------------------------------------------------------------------------------------------------|
| Item No.     | SGYC17060613                                                                                                                                                                                                                                                                                                                                                                                                                                                                                                                                                                                                                                                                                                                                                    |
| Sizes        | Top dia: 76mm                                                                                                                                                                                                                                                                                                                                                                                                                                                                                                                                                                                                                                                                                                                                                   |
|              | Bottom dia:76mm                                                                                                                                                                                                                                                                                                                                                                                                                                                                                                                                                                                                                                                                                                                                                 |
|              | Height: 76mm                                                                                                                                                                                                                                                                                                                                                                                                                                                                                                                                                                                                                                                                                                                                                    |
|              | Weight: 185g                                                                                                                                                                                                                                                                                                                                                                                                                                                                                                                                                                                                                                                                                                                                                    |
|              | Capacity: 200ml                                                                                                                                                                                                                                                                                                                                                                                                                                                                                                                                                                                                                                                                                                                                                 |
| Material     | Ceramic pineapple candle container                                                                                                                                                                                                                                                                                                                                                                                                                                                                                                                                                                                                                                                                                                                              |
| Accessories  | cap, ceramic/metal/wood lid, wax, wick, shear etc                                                                                                                                                                                                                                                                                                                                                                                                                                                                                                                                                                                                                                                                                                               |
| Finish       | decal, color coating, mercury, laser, frosted, plating, glazed etc.                                                                                                                                                                                                                                                                                                                                                                                                                                                                                                                                                                                                                                                                                             |
| Packing      | 1. 24/36/48/72 pcs per standard export packing carton                                                                                                                                                                                                                                                                                                                                                                                                                                                                                                                                                                                                                                                                                                           |
|              | 2. Color/white/brown box packing                                                                                                                                                                                                                                                                                                                                                                                                                                                                                                                                                                                                                                                                                                                                |
|              | 3. Luxury gift box packing                                                                                                                                                                                                                                                                                                                                                                                                                                                                                                                                                                                                                                                                                                                                      |
|              | 4. Shrinking packing                                                                                                                                                                                                                                                                                                                                                                                                                                                                                                                                                                                                                                                                                                                                            |
|              | 5. Individual/set box packing                                                                                                                                                                                                                                                                                                                                                                                                                                                                                                                                                                                                                                                                                                                                   |
|              | 6. Customized packing                                                                                                                                                                                                                                                                                                                                                                                                                                                                                                                                                                                                                                                                                                                                           |
| Our strength | <ol> <li>We are the professional <u>candle holder</u> manufacturer, major in different kinds of <u>candle holders</u>, ranging from <u>glass candle holder</u>, <u>ceramic candle holder</u>, <u>marble candle holder</u>, <u>Concrete candle holder</u>, <u>Tin candle holder</u>, <u>Stainless candle jar</u> etc.</li> <li>Perfect for home/store/super market/restaurant/hotel/bar/KTV etc.</li> <li>With professional designer team, which can help design and open new mould based on your requirement.</li> <li>Post processing: color coating, plating, mercury, iridescent, engraving, printing, decal, spray color, frosty, gold plating, hand-drawing etc.</li> <li>Small MOQ is acceptable. We have regular products for supporting you.</li> </ol> |
| Our service  | * Reply you within 24 hours  * Ranges of products for your selections  * Completely production system  * Skilled factory workers  * Both machine line and handmade line for your service  * Experienced QC team inspect the products comprehensively and strictly according to AQL standard  * Creative designer innovate newly products over 15 styles monthly  * Professional Logistic department supply to door service                                                                                                                                                                                                                                                                                                                                      |
| MOQ          | 5000pcs                                                                                                                                                                                                                                                                                                                                                                                                                                                                                                                                                                                                                                                                                                                                                         |