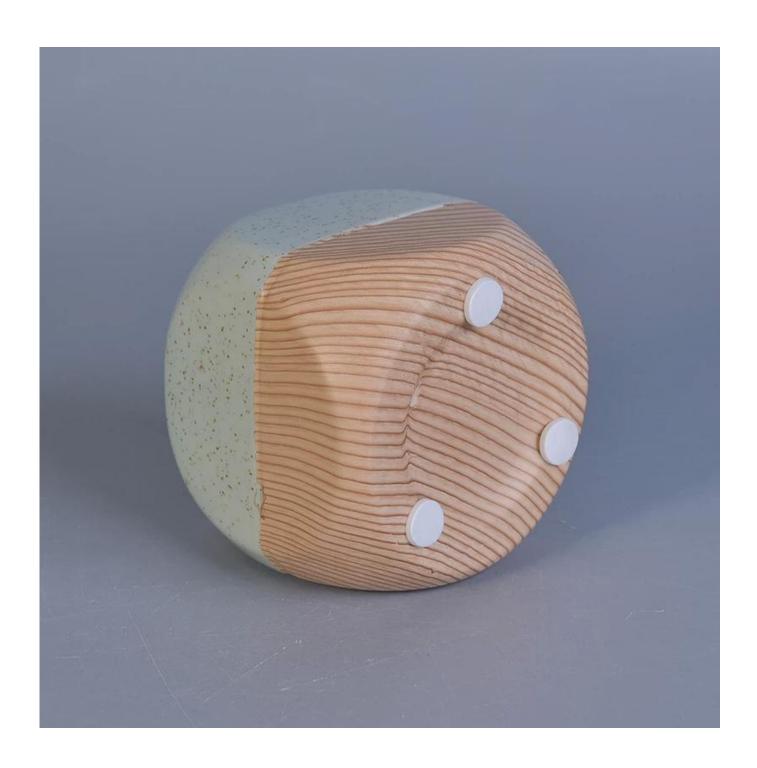

# ceramic candle jar with wooden base

| <b>r</b>     |                                                                                                                                                                                                                                                                                                                                                                                                                                                                                                                                                                                                                                                                                                                                                                 |
|--------------|-----------------------------------------------------------------------------------------------------------------------------------------------------------------------------------------------------------------------------------------------------------------------------------------------------------------------------------------------------------------------------------------------------------------------------------------------------------------------------------------------------------------------------------------------------------------------------------------------------------------------------------------------------------------------------------------------------------------------------------------------------------------|
| Item No.     | SGYC17060613                                                                                                                                                                                                                                                                                                                                                                                                                                                                                                                                                                                                                                                                                                                                                    |
| Sizes        | Top dia: 76mm                                                                                                                                                                                                                                                                                                                                                                                                                                                                                                                                                                                                                                                                                                                                                   |
|              | Bottom dia:76mm                                                                                                                                                                                                                                                                                                                                                                                                                                                                                                                                                                                                                                                                                                                                                 |
|              | Height: 76mm                                                                                                                                                                                                                                                                                                                                                                                                                                                                                                                                                                                                                                                                                                                                                    |
|              | Weight: 185g                                                                                                                                                                                                                                                                                                                                                                                                                                                                                                                                                                                                                                                                                                                                                    |
|              | Capacity: 200ml                                                                                                                                                                                                                                                                                                                                                                                                                                                                                                                                                                                                                                                                                                                                                 |
| Material     | Ceramic pineapple candle container                                                                                                                                                                                                                                                                                                                                                                                                                                                                                                                                                                                                                                                                                                                              |
| Accessories  | cap, ceramic/metal/wood lid, wax, wick, shear etc                                                                                                                                                                                                                                                                                                                                                                                                                                                                                                                                                                                                                                                                                                               |
| Finish       | decal, color coating, mercury, laser, frosted, plating, glazed etc.                                                                                                                                                                                                                                                                                                                                                                                                                                                                                                                                                                                                                                                                                             |
| Packing      | 1. 24/36/48/72 pcs per standard export packing carton                                                                                                                                                                                                                                                                                                                                                                                                                                                                                                                                                                                                                                                                                                           |
|              | 2. Color/white/brown box packing                                                                                                                                                                                                                                                                                                                                                                                                                                                                                                                                                                                                                                                                                                                                |
|              | 3. Luxury gift box packing                                                                                                                                                                                                                                                                                                                                                                                                                                                                                                                                                                                                                                                                                                                                      |
|              | 4. Shrinking packing                                                                                                                                                                                                                                                                                                                                                                                                                                                                                                                                                                                                                                                                                                                                            |
|              | 5. Individual/set box packing                                                                                                                                                                                                                                                                                                                                                                                                                                                                                                                                                                                                                                                                                                                                   |
|              | 6. Customized packing                                                                                                                                                                                                                                                                                                                                                                                                                                                                                                                                                                                                                                                                                                                                           |
| Our strength | <ol> <li>We are the professional <u>candle holder</u> manufacturer, major in different kinds of <u>candle holders</u>, ranging from <u>glass candle holder</u>, <u>ceramic candle holder</u>, <u>marble candle holder</u>, <u>Concrete candle holder</u>, <u>Tin candle holder</u>, <u>Stainless candle jar</u> etc.</li> <li>Perfect for home/store/super market/restaurant/hotel/bar/KTV etc.</li> <li>With professional designer team, which can help design and open new mould based on your requirement.</li> <li>Post processing: color coating, plating, mercury, iridescent, engraving, printing, decal, spray color, frosty, gold plating, hand-drawing etc.</li> <li>Small MOQ is acceptable. We have regular products for supporting you.</li> </ol> |
| Our service  | * Reply you within 24 hours  * Ranges of products for your selections  * Completely production system  * Skilled factory workers  * Both machine line and handmade line for your service  * Experienced QC team inspect the products comprehensively and strictly according to AQL standard  * Creative designer innovate newly products over 15 styles monthly  * Professional Logistic department supply to door service                                                                                                                                                                                                                                                                                                                                      |
| MOQ          | 5000pcs                                                                                                                                                                                                                                                                                                                                                                                                                                                                                                                                                                                                                                                                                                                                                         |