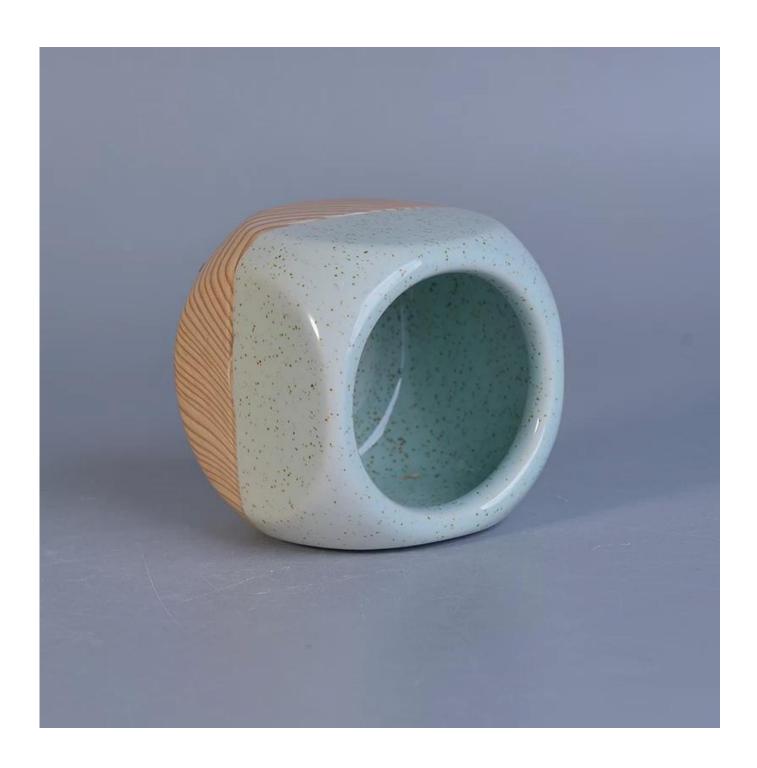

# ceramic candle jar with wooden base

| <b>r</b>     |                                                                                                                                                                                                                                                                                                                                                                                                                                                                                                                                                                                                                                                                                                                                                                 |
|--------------|-----------------------------------------------------------------------------------------------------------------------------------------------------------------------------------------------------------------------------------------------------------------------------------------------------------------------------------------------------------------------------------------------------------------------------------------------------------------------------------------------------------------------------------------------------------------------------------------------------------------------------------------------------------------------------------------------------------------------------------------------------------------|
| Item No.     | SGYC17060613                                                                                                                                                                                                                                                                                                                                                                                                                                                                                                                                                                                                                                                                                                                                                    |
| Sizes        | Top dia: 76mm                                                                                                                                                                                                                                                                                                                                                                                                                                                                                                                                                                                                                                                                                                                                                   |
|              | Bottom dia:76mm                                                                                                                                                                                                                                                                                                                                                                                                                                                                                                                                                                                                                                                                                                                                                 |
|              | Height: 76mm                                                                                                                                                                                                                                                                                                                                                                                                                                                                                                                                                                                                                                                                                                                                                    |
|              | Weight: 185g                                                                                                                                                                                                                                                                                                                                                                                                                                                                                                                                                                                                                                                                                                                                                    |
|              | Capacity: 200ml                                                                                                                                                                                                                                                                                                                                                                                                                                                                                                                                                                                                                                                                                                                                                 |
| Material     | Ceramic pineapple candle container                                                                                                                                                                                                                                                                                                                                                                                                                                                                                                                                                                                                                                                                                                                              |
| Accessories  | cap, ceramic/metal/wood lid, wax, wick, shear etc                                                                                                                                                                                                                                                                                                                                                                                                                                                                                                                                                                                                                                                                                                               |
| Finish       | decal, color coating, mercury, laser, frosted, plating, glazed etc.                                                                                                                                                                                                                                                                                                                                                                                                                                                                                                                                                                                                                                                                                             |
| Packing      | 1. 24/36/48/72 pcs per standard export packing carton                                                                                                                                                                                                                                                                                                                                                                                                                                                                                                                                                                                                                                                                                                           |
|              | 2. Color/white/brown box packing                                                                                                                                                                                                                                                                                                                                                                                                                                                                                                                                                                                                                                                                                                                                |
|              | 3. Luxury gift box packing                                                                                                                                                                                                                                                                                                                                                                                                                                                                                                                                                                                                                                                                                                                                      |
|              | 4. Shrinking packing                                                                                                                                                                                                                                                                                                                                                                                                                                                                                                                                                                                                                                                                                                                                            |
|              | 5. Individual/set box packing                                                                                                                                                                                                                                                                                                                                                                                                                                                                                                                                                                                                                                                                                                                                   |
|              | 6. Customized packing                                                                                                                                                                                                                                                                                                                                                                                                                                                                                                                                                                                                                                                                                                                                           |
| Our strength | <ol> <li>We are the professional <u>candle holder</u> manufacturer, major in different kinds of <u>candle holders</u>, ranging from <u>glass candle holder</u>, <u>ceramic candle holder</u>, <u>marble candle holder</u>, <u>Concrete candle holder</u>, <u>Tin candle holder</u>, <u>Stainless candle jar</u> etc.</li> <li>Perfect for home/store/super market/restaurant/hotel/bar/KTV etc.</li> <li>With professional designer team, which can help design and open new mould based on your requirement.</li> <li>Post processing: color coating, plating, mercury, iridescent, engraving, printing, decal, spray color, frosty, gold plating, hand-drawing etc.</li> <li>Small MOQ is acceptable. We have regular products for supporting you.</li> </ol> |
| Our service  | * Reply you within 24 hours  * Ranges of products for your selections  * Completely production system  * Skilled factory workers  * Both machine line and handmade line for your service  * Experienced QC team inspect the products comprehensively and strictly according to AQL standard  * Creative designer innovate newly products over 15 styles monthly  * Professional Logistic department supply to door service                                                                                                                                                                                                                                                                                                                                      |
| MOQ          | 5000pcs                                                                                                                                                                                                                                                                                                                                                                                                                                                                                                                                                                                                                                                                                                                                                         |