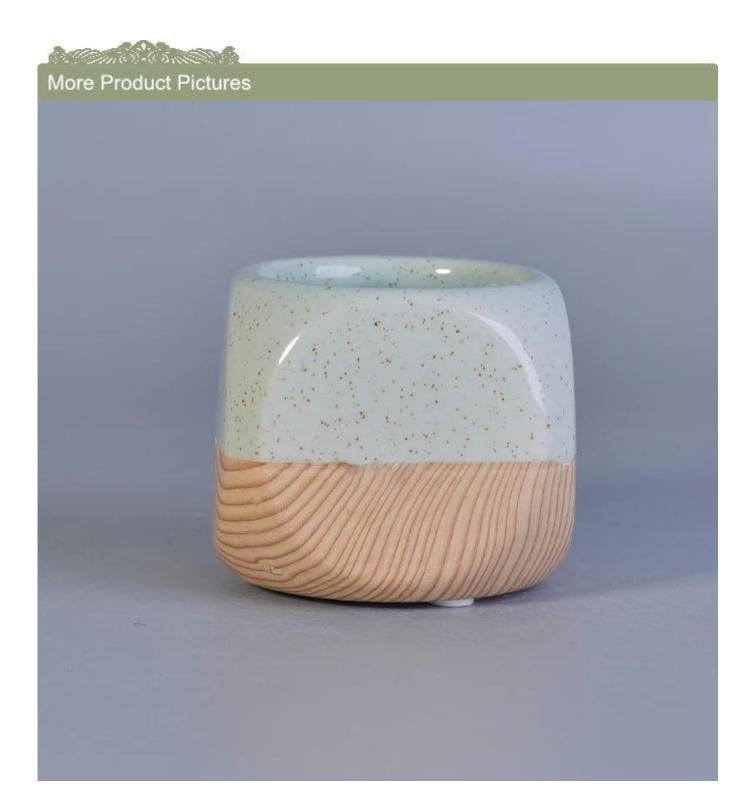

# ceramic candle jar with wooden base

| <b>r</b>     |                                                                                                                                                                                                                                                                                                                                                                                                                                                                                                                                                                                                                                                                                                                                                                 |
|--------------|-----------------------------------------------------------------------------------------------------------------------------------------------------------------------------------------------------------------------------------------------------------------------------------------------------------------------------------------------------------------------------------------------------------------------------------------------------------------------------------------------------------------------------------------------------------------------------------------------------------------------------------------------------------------------------------------------------------------------------------------------------------------|
| Item No.     | SGYC17060613                                                                                                                                                                                                                                                                                                                                                                                                                                                                                                                                                                                                                                                                                                                                                    |
| Sizes        | Top dia: 76mm                                                                                                                                                                                                                                                                                                                                                                                                                                                                                                                                                                                                                                                                                                                                                   |
|              | Bottom dia:76mm                                                                                                                                                                                                                                                                                                                                                                                                                                                                                                                                                                                                                                                                                                                                                 |
|              | Height: 76mm                                                                                                                                                                                                                                                                                                                                                                                                                                                                                                                                                                                                                                                                                                                                                    |
|              | Weight: 185g                                                                                                                                                                                                                                                                                                                                                                                                                                                                                                                                                                                                                                                                                                                                                    |
|              | Capacity: 200ml                                                                                                                                                                                                                                                                                                                                                                                                                                                                                                                                                                                                                                                                                                                                                 |
| Material     | Ceramic pineapple candle container                                                                                                                                                                                                                                                                                                                                                                                                                                                                                                                                                                                                                                                                                                                              |
| Accessories  | cap, ceramic/metal/wood lid, wax, wick, shear etc                                                                                                                                                                                                                                                                                                                                                                                                                                                                                                                                                                                                                                                                                                               |
| Finish       | decal, color coating, mercury, laser, frosted, plating, glazed etc.                                                                                                                                                                                                                                                                                                                                                                                                                                                                                                                                                                                                                                                                                             |
| Packing      | 1. 24/36/48/72 pcs per standard export packing carton                                                                                                                                                                                                                                                                                                                                                                                                                                                                                                                                                                                                                                                                                                           |
|              | 2. Color/white/brown box packing                                                                                                                                                                                                                                                                                                                                                                                                                                                                                                                                                                                                                                                                                                                                |
|              | 3. Luxury gift box packing                                                                                                                                                                                                                                                                                                                                                                                                                                                                                                                                                                                                                                                                                                                                      |
|              | 4. Shrinking packing                                                                                                                                                                                                                                                                                                                                                                                                                                                                                                                                                                                                                                                                                                                                            |
|              | 5. Individual/set box packing                                                                                                                                                                                                                                                                                                                                                                                                                                                                                                                                                                                                                                                                                                                                   |
|              | 6. Customized packing                                                                                                                                                                                                                                                                                                                                                                                                                                                                                                                                                                                                                                                                                                                                           |
| Our strength | <ol> <li>We are the professional <u>candle holder</u> manufacturer, major in different kinds of <u>candle holders</u>, ranging from <u>glass candle holder</u>, <u>ceramic candle holder</u>, <u>marble candle holder</u>, <u>Concrete candle holder</u>, <u>Tin candle holder</u>, <u>Stainless candle jar</u> etc.</li> <li>Perfect for home/store/super market/restaurant/hotel/bar/KTV etc.</li> <li>With professional designer team, which can help design and open new mould based on your requirement.</li> <li>Post processing: color coating, plating, mercury, iridescent, engraving, printing, decal, spray color, frosty, gold plating, hand-drawing etc.</li> <li>Small MOQ is acceptable. We have regular products for supporting you.</li> </ol> |
| Our service  | * Reply you within 24 hours  * Ranges of products for your selections  * Completely production system  * Skilled factory workers  * Both machine line and handmade line for your service  * Experienced QC team inspect the products comprehensively and strictly according to AQL standard  * Creative designer innovate newly products over 15 styles monthly  * Professional Logistic department supply to door service                                                                                                                                                                                                                                                                                                                                      |
| MOQ          | 5000pcs                                                                                                                                                                                                                                                                                                                                                                                                                                                                                                                                                                                                                                                                                                                                                         |