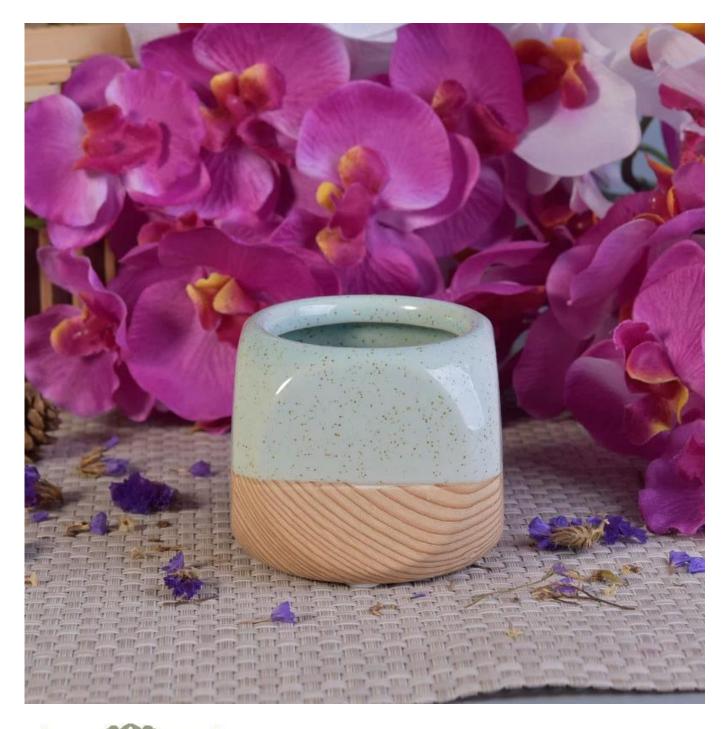

# ceramic candle jar with wooden base

| <b>r</b>     |                                                                                                                                                                                                                                                                                                                                                                                                                                                                                                                                                                                                                                                                                                                                                                 |
|--------------|-----------------------------------------------------------------------------------------------------------------------------------------------------------------------------------------------------------------------------------------------------------------------------------------------------------------------------------------------------------------------------------------------------------------------------------------------------------------------------------------------------------------------------------------------------------------------------------------------------------------------------------------------------------------------------------------------------------------------------------------------------------------|
| Item No.     | SGYC17060613                                                                                                                                                                                                                                                                                                                                                                                                                                                                                                                                                                                                                                                                                                                                                    |
| Sizes        | Top dia: 76mm                                                                                                                                                                                                                                                                                                                                                                                                                                                                                                                                                                                                                                                                                                                                                   |
|              | Bottom dia:76mm                                                                                                                                                                                                                                                                                                                                                                                                                                                                                                                                                                                                                                                                                                                                                 |
|              | Height: 76mm                                                                                                                                                                                                                                                                                                                                                                                                                                                                                                                                                                                                                                                                                                                                                    |
|              | Weight: 185g                                                                                                                                                                                                                                                                                                                                                                                                                                                                                                                                                                                                                                                                                                                                                    |
|              | Capacity: 200ml                                                                                                                                                                                                                                                                                                                                                                                                                                                                                                                                                                                                                                                                                                                                                 |
| Material     | Ceramic pineapple candle container                                                                                                                                                                                                                                                                                                                                                                                                                                                                                                                                                                                                                                                                                                                              |
| Accessories  | cap, ceramic/metal/wood lid, wax, wick, shear etc                                                                                                                                                                                                                                                                                                                                                                                                                                                                                                                                                                                                                                                                                                               |
| Finish       | decal, color coating, mercury, laser, frosted, plating, glazed etc.                                                                                                                                                                                                                                                                                                                                                                                                                                                                                                                                                                                                                                                                                             |
| Packing      | 1. 24/36/48/72 pcs per standard export packing carton                                                                                                                                                                                                                                                                                                                                                                                                                                                                                                                                                                                                                                                                                                           |
|              | 2. Color/white/brown box packing                                                                                                                                                                                                                                                                                                                                                                                                                                                                                                                                                                                                                                                                                                                                |
|              | 3. Luxury gift box packing                                                                                                                                                                                                                                                                                                                                                                                                                                                                                                                                                                                                                                                                                                                                      |
|              | 4. Shrinking packing                                                                                                                                                                                                                                                                                                                                                                                                                                                                                                                                                                                                                                                                                                                                            |
|              | 5. Individual/set box packing                                                                                                                                                                                                                                                                                                                                                                                                                                                                                                                                                                                                                                                                                                                                   |
|              | 6. Customized packing                                                                                                                                                                                                                                                                                                                                                                                                                                                                                                                                                                                                                                                                                                                                           |
| Our strength | <ol> <li>We are the professional <u>candle holder</u> manufacturer, major in different kinds of <u>candle holders</u>, ranging from <u>glass candle holder</u>, <u>ceramic candle holder</u>, <u>marble candle holder</u>, <u>Concrete candle holder</u>, <u>Tin candle holder</u>, <u>Stainless candle jar</u> etc.</li> <li>Perfect for home/store/super market/restaurant/hotel/bar/KTV etc.</li> <li>With professional designer team, which can help design and open new mould based on your requirement.</li> <li>Post processing: color coating, plating, mercury, iridescent, engraving, printing, decal, spray color, frosty, gold plating, hand-drawing etc.</li> <li>Small MOQ is acceptable. We have regular products for supporting you.</li> </ol> |
| Our service  | * Reply you within 24 hours  * Ranges of products for your selections  * Completely production system  * Skilled factory workers  * Both machine line and handmade line for your service  * Experienced QC team inspect the products comprehensively and strictly according to AQL standard  * Creative designer innovate newly products over 15 styles monthly  * Professional Logistic department supply to door service                                                                                                                                                                                                                                                                                                                                      |
| MOQ          | 5000pcs                                                                                                                                                                                                                                                                                                                                                                                                                                                                                                                                                                                                                                                                                                                                                         |