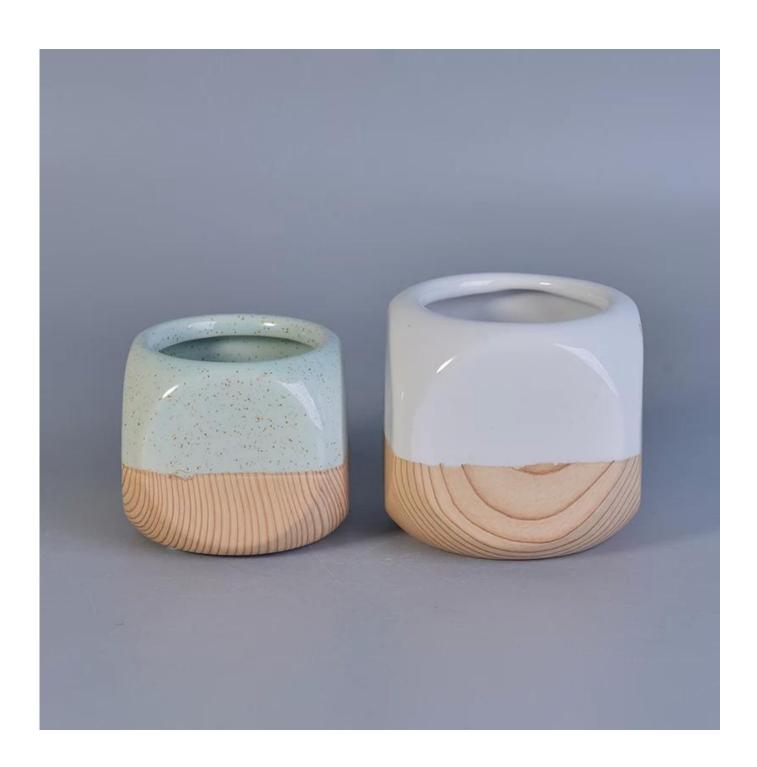

# ceramic candle jar with wooden base

| <b>r</b>     |                                                                                                                                                                                                                                                                                                                                                                                                                                                                                                                                                                                                                                                                                                                                                                 |
|--------------|-----------------------------------------------------------------------------------------------------------------------------------------------------------------------------------------------------------------------------------------------------------------------------------------------------------------------------------------------------------------------------------------------------------------------------------------------------------------------------------------------------------------------------------------------------------------------------------------------------------------------------------------------------------------------------------------------------------------------------------------------------------------|
| Item No.     | SGYC17060613                                                                                                                                                                                                                                                                                                                                                                                                                                                                                                                                                                                                                                                                                                                                                    |
| Sizes        | Top dia: 76mm                                                                                                                                                                                                                                                                                                                                                                                                                                                                                                                                                                                                                                                                                                                                                   |
|              | Bottom dia:76mm                                                                                                                                                                                                                                                                                                                                                                                                                                                                                                                                                                                                                                                                                                                                                 |
|              | Height: 76mm                                                                                                                                                                                                                                                                                                                                                                                                                                                                                                                                                                                                                                                                                                                                                    |
|              | Weight: 185g                                                                                                                                                                                                                                                                                                                                                                                                                                                                                                                                                                                                                                                                                                                                                    |
|              | Capacity: 200ml                                                                                                                                                                                                                                                                                                                                                                                                                                                                                                                                                                                                                                                                                                                                                 |
| Material     | Ceramic pineapple candle container                                                                                                                                                                                                                                                                                                                                                                                                                                                                                                                                                                                                                                                                                                                              |
| Accessories  | cap, ceramic/metal/wood lid, wax, wick, shear etc                                                                                                                                                                                                                                                                                                                                                                                                                                                                                                                                                                                                                                                                                                               |
| Finish       | decal, color coating, mercury, laser, frosted, plating, glazed etc.                                                                                                                                                                                                                                                                                                                                                                                                                                                                                                                                                                                                                                                                                             |
| Packing      | 1. 24/36/48/72 pcs per standard export packing carton                                                                                                                                                                                                                                                                                                                                                                                                                                                                                                                                                                                                                                                                                                           |
|              | 2. Color/white/brown box packing                                                                                                                                                                                                                                                                                                                                                                                                                                                                                                                                                                                                                                                                                                                                |
|              | 3. Luxury gift box packing                                                                                                                                                                                                                                                                                                                                                                                                                                                                                                                                                                                                                                                                                                                                      |
|              | 4. Shrinking packing                                                                                                                                                                                                                                                                                                                                                                                                                                                                                                                                                                                                                                                                                                                                            |
|              | 5. Individual/set box packing                                                                                                                                                                                                                                                                                                                                                                                                                                                                                                                                                                                                                                                                                                                                   |
|              | 6. Customized packing                                                                                                                                                                                                                                                                                                                                                                                                                                                                                                                                                                                                                                                                                                                                           |
| Our strength | <ol> <li>We are the professional <u>candle holder</u> manufacturer, major in different kinds of <u>candle holders</u>, ranging from <u>glass candle holder</u>, <u>ceramic candle holder</u>, <u>marble candle holder</u>, <u>Concrete candle holder</u>, <u>Tin candle holder</u>, <u>Stainless candle jar</u> etc.</li> <li>Perfect for home/store/super market/restaurant/hotel/bar/KTV etc.</li> <li>With professional designer team, which can help design and open new mould based on your requirement.</li> <li>Post processing: color coating, plating, mercury, iridescent, engraving, printing, decal, spray color, frosty, gold plating, hand-drawing etc.</li> <li>Small MOQ is acceptable. We have regular products for supporting you.</li> </ol> |
| Our service  | * Reply you within 24 hours  * Ranges of products for your selections  * Completely production system  * Skilled factory workers  * Both machine line and handmade line for your service  * Experienced QC team inspect the products comprehensively and strictly according to AQL standard  * Creative designer innovate newly products over 15 styles monthly  * Professional Logistic department supply to door service                                                                                                                                                                                                                                                                                                                                      |
| MOQ          | 5000pcs                                                                                                                                                                                                                                                                                                                                                                                                                                                                                                                                                                                                                                                                                                                                                         |