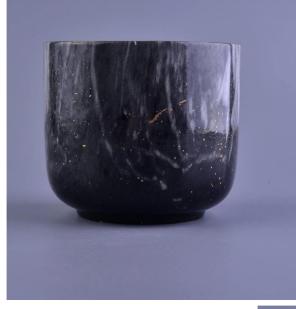

### Flexible size design can be expanded quickly Your market

Top DIA.: 100mm Bottom diameter: 67mm Height: 89mm. Capacity: 416ml. Weight: 287g

We translate your ideas into creative spices products, we sell yourself in the local market.

### feature of product

 High quality home decorative glass incense bottle.
Applicable to hotel, wedding, etc.
Meet the function of ASTM test products.