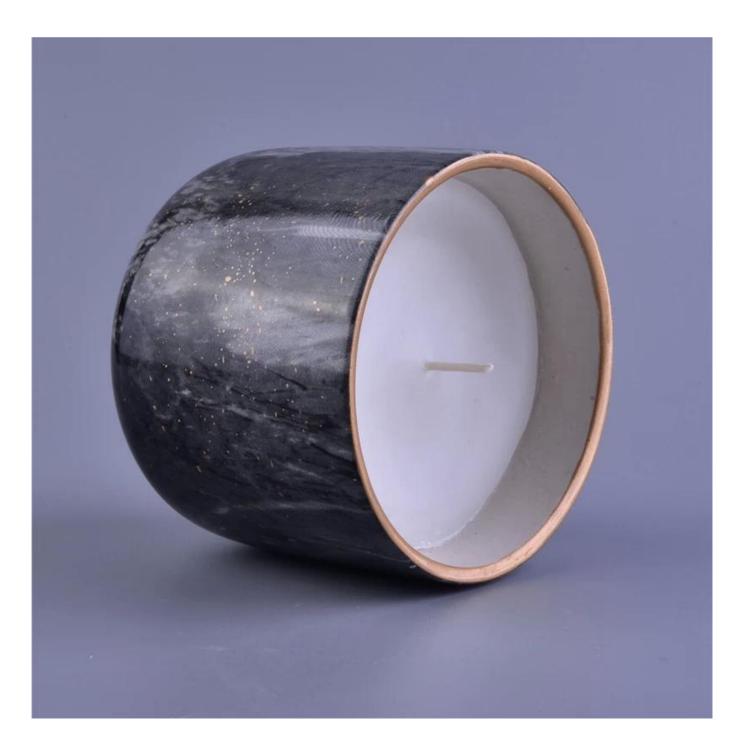

### Flexible size design can be expanded quickly Your market

Top DIA.: 100mm Bottom diameter: 67mm Height: 89mm. Capacity: 416ml. Weight: 287g

We translate your ideas into creative spices products, we sell yourself in the local market.

### feature of product

 High quality home decorative glass incense bottle.
Applicable to hotel, wedding, etc.
Meet the function of ASTM test products.