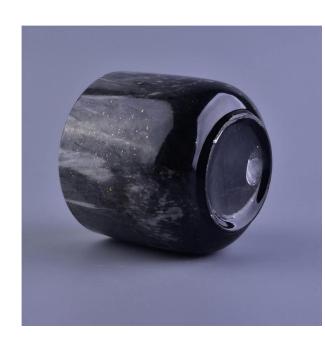

### Flexible size design can be expanded quickly Your market

Top DIA.: 100mm Bottom diameter: 67mm Height: 89mm. Capacity: 416ml. Weight: 287g

We translate your ideas into creative spices products, we sell yourself in the local market.

### feature of product

 High quality home decorative glass incense bottle.
Applicable to hotel, wedding, etc.
Meet the function of ASTM test products.