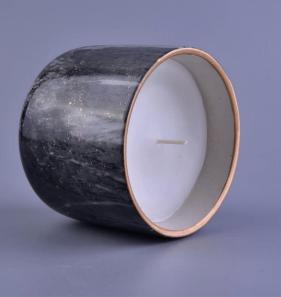

### Flexible size design can be expanded quickly Your market

Top DIA.: 100mm Bottom diameter: 67mm Height: 89mm. Capacity: 416ml. Weight: 287g

We translate your ideas into creative spices products, we sell yourself in the local market.

### feature of product

 High quality home decorative glass incense bottle.
Applicable to hotel, wedding, etc.
Meet the function of ASTM test products.