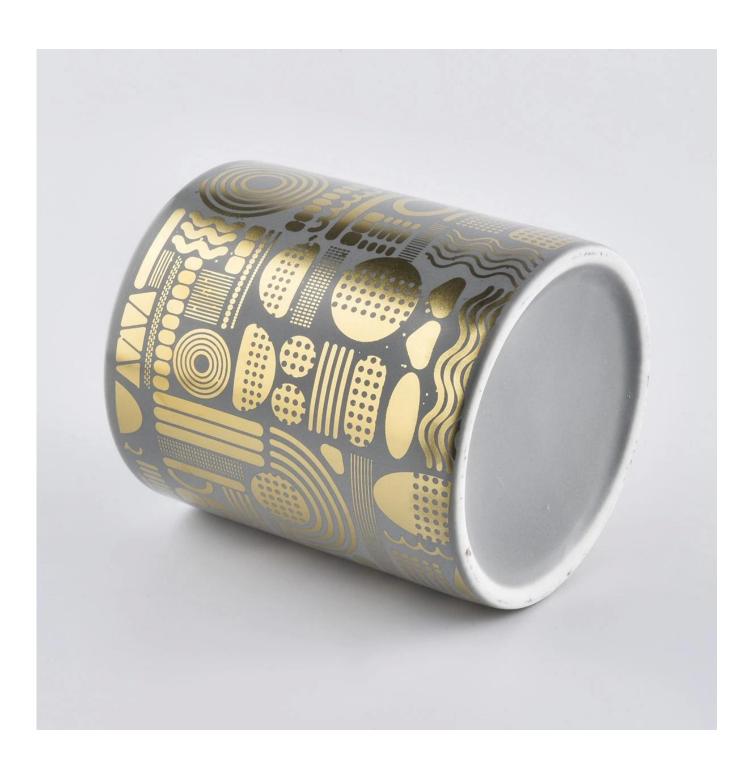

### Flexible size design allows your market to grow rapidly

Top dia:73mm Bottom dia:46mm Maxi dia.:97mm Height:100mm Weight:360g Capacity:420ml

Custom designs and different sizes available

With our strong support, our customers are growing rapidly, from small labs to industry leaders.