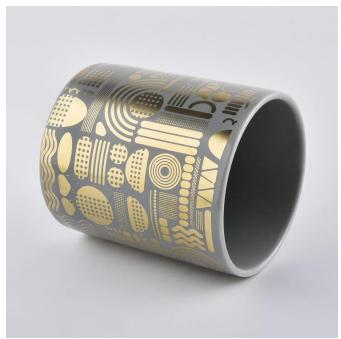

### Flexible size design allows your market to grow rapidly

Top dia:73mm Bottom dia:46mm Maxi dia.:97mm Height:100mm Weight:360g Capacity:420ml

Custom designs and different sizes available

With our strong support, our customers are growing rapidly, from small labs to industry leaders.