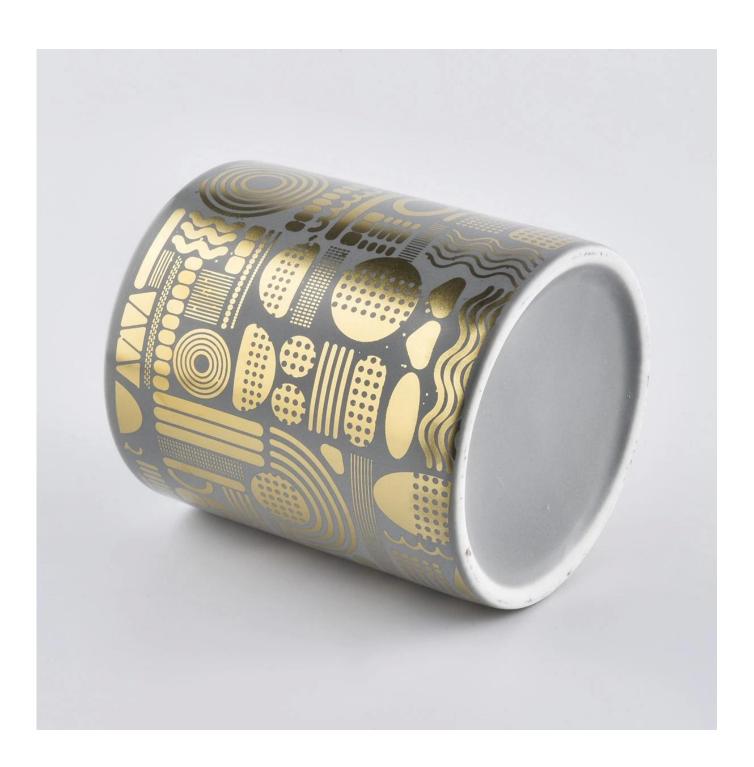

| product name | Ceramic candle holder<br>ceramic candle holders series for Christmas |
|--------------|----------------------------------------------------------------------|
|              |                                                                      |

| article          | SGXYT19120930                                                                                                                                                                                            |
|------------------|----------------------------------------------------------------------------------------------------------------------------------------------------------------------------------------------------------|
| Cut it           | Top diameter: 88 mm Bottom diameter: 88 mm Height: 101 mm Weight: 381 g Capacity: 422ml                                                                                                                  |
| capacity         | Various sizes of candle holders, etc.                                                                                                                                                                    |
| sampling time    | 1.5 days if the shape and size of the product exist It takes 2.15 days for products that require new shapes and new sizes                                                                                |
| package          | 24pcs / 36pcs / 48pcs regular safe packing, etc, export carton with egg divider                                                                                                                          |
| MOQ              | 3000 tablets                                                                                                                                                                                             |
| delivery time    | 55 days from order confirmation                                                                                                                                                                          |
| payment terms    | 30% deposit by T / T in advance, after the balance shows the copy of B / L.                                                                                                                              |
| product features | <ol> <li>High quality and competitive price</li> <li>ASTM test</li> <li>Ecology</li> <li>Widely used in wedding, party, family, bar, etc.</li> <li>Ceramic container with variable decoration</li> </ol> |