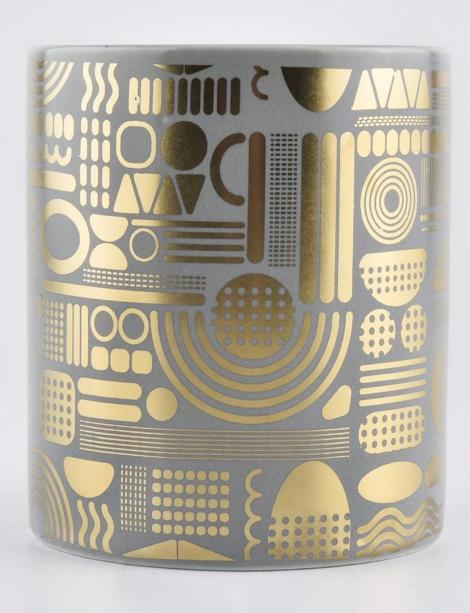

| product name | Ceramic candle holder<br>ceramic candle holders series for Christmas |
|--------------|----------------------------------------------------------------------|
|              |                                                                      |

| article          | SGXYT19120930                                                                                                                                                                                            |
|------------------|----------------------------------------------------------------------------------------------------------------------------------------------------------------------------------------------------------|
| Cut it           | Top diameter: 88 mm Bottom diameter: 88 mm Height: 101 mm Weight: 381 g Capacity: 422ml                                                                                                                  |
| capacity         | Various sizes of candle holders, etc.                                                                                                                                                                    |
| sampling time    | 1.5 days if the shape and size of the product exist It takes 2.15 days for products that require new shapes and new sizes                                                                                |
| package          | 24pcs / 36pcs / 48pcs regular safe packing, etc, export carton with egg divider                                                                                                                          |
| MOQ              | 3000 tablets                                                                                                                                                                                             |
| delivery time    | 55 days from order confirmation                                                                                                                                                                          |
| payment terms    | 30% deposit by T / T in advance, after the balance shows the copy of B / L.                                                                                                                              |
| product features | <ol> <li>High quality and competitive price</li> <li>ASTM test</li> <li>Ecology</li> <li>Widely used in wedding, party, family, bar, etc.</li> <li>Ceramic container with variable decoration</li> </ol> |